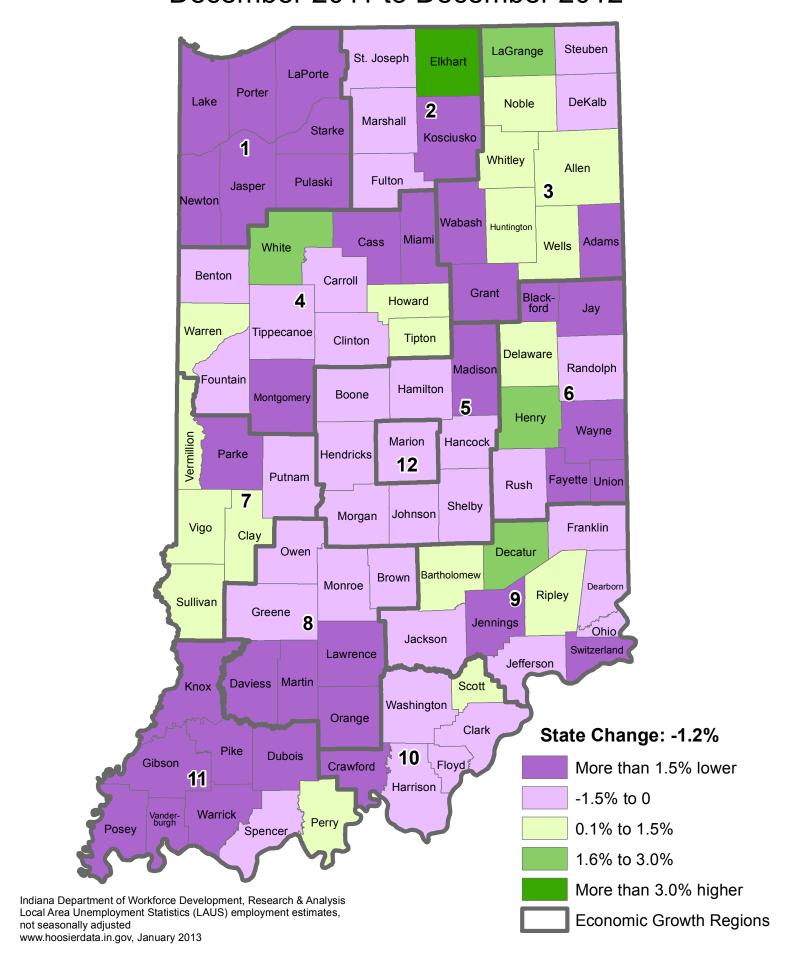

in the armed forces. The most recent month of data displayed in these maps is preliminary data.

The Bureau of Labor Statistics (BLS) of the U.S. Department of Labor is responsible for the concepts, definitions, technical procedures, validation, and publication of the estimates that state employment security agencies prepare under agreement with BLS. For more information, visit <a href="https://www.bls.gov/lau/laufaq.htm">www.bls.gov/lau/laufaq.htm</a>.

**Map Source**: Indiana Department of Workforce Development and Bureau of Labor Statistics; maps produced by the IBRC at Indiana University.

For more information:

Please email to Imidata@dwd.in.gov

# Employment Change in Indiana December 2011 to December 2012



#### Employment Percent Change in Indiana December 2011 to December 2012



# Employment Change per Economic Growth Region December 2011 to December 2012



#### Unemployment Rate Change in Indiana December 2011 to December 2012



### Employment Change per Economic Growth Region December 2009 to December 2012



# Unemployment Rate Change in Indiana December 2009 to December 2012