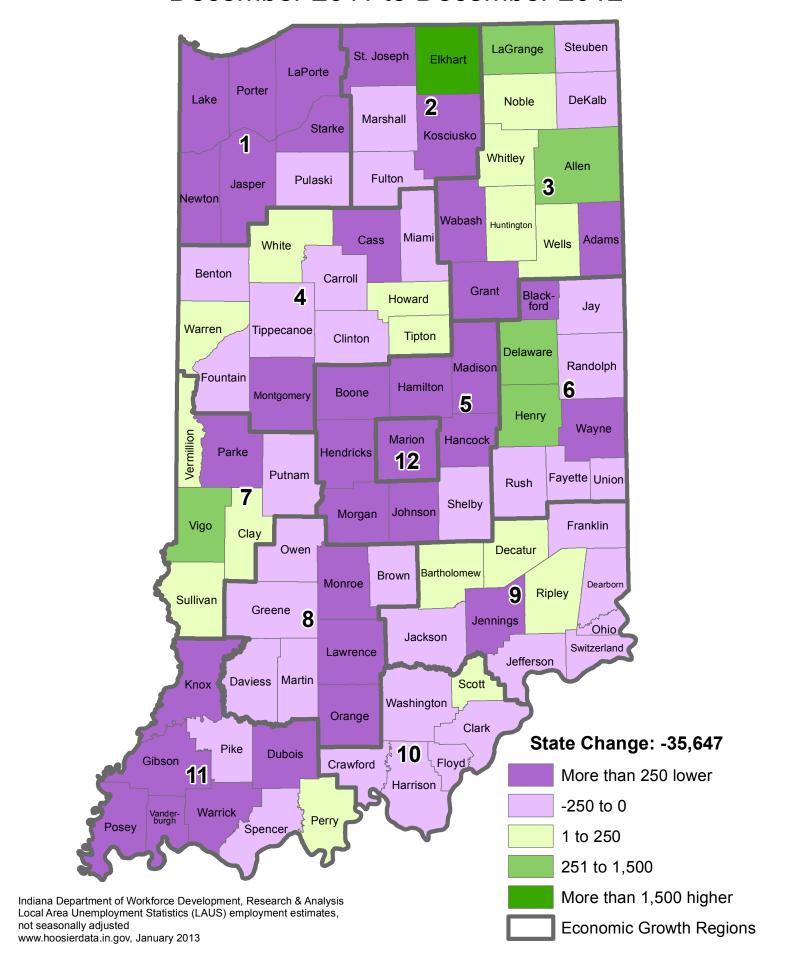

, civilian labor force in Indiana, which excludes people in institutions and in the armed forces. The most recent month of data displayed in these maps is preliminary data.

The Bureau of Labor Statistics (BLS) of the U.S. Department of Labor is responsible for the concepts, definitions, technical procedures, validation, and publication of the estimates that state employment security agencies prepare under agreement with BLS. For more information, visit <a href="https://www.bls.gov/lau/laufaq.htm">www.bls.gov/lau/laufaq.htm</a>.

**Map Source**: Indiana Department of Workforce Development and Bureau of Labor Statistics; maps produced by the IBRC at Indiana University.

For more information:

Please email to Imidata@dwd.in.gov

# Employment Change in Indiana December 2011 to December 2012



#### Employment Percent Change in Indiana December 2011 to December 2012



# Employment Change per Economic Growth Region December 2011 to December 2012



#### Unemployment Rate Change in Indiana December 2011 to December 2012



### Employment Change per Economic Growth Region December 2009 to December 2012



# Unemployment Rate Change in Indiana December 2009 to December 2012