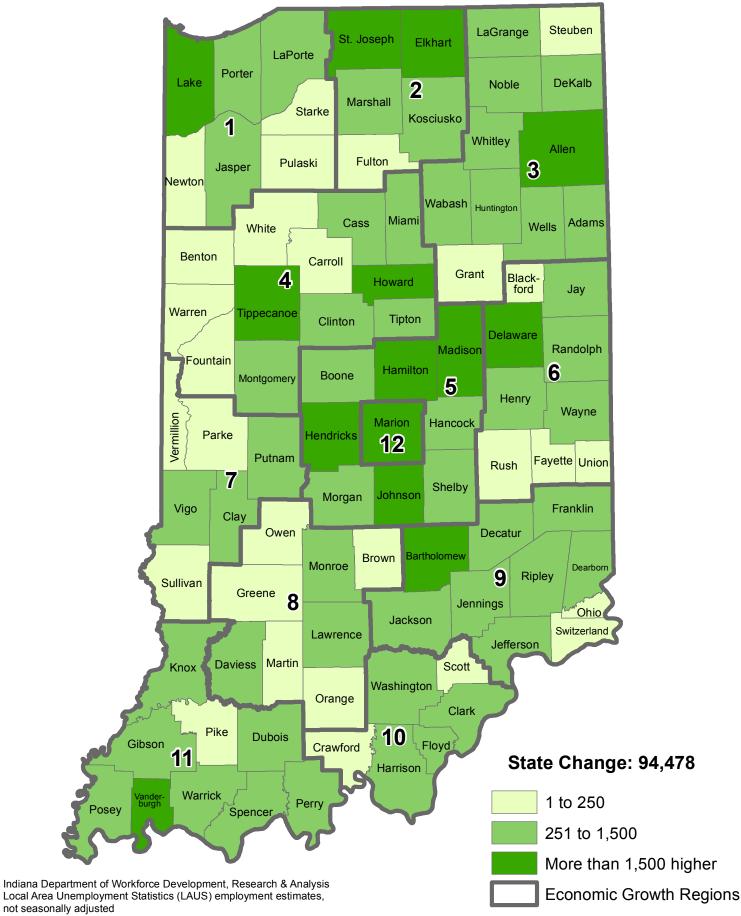

. The estimates are based on the resident, civilian labor force in Indiana, which excludes people in institutions and in the armed forces. The most recent month of data displayed in these maps is preliminary data.

The Bureau of Labor Statistics (BLS) of the U.S. Department of Labor is responsible for the concepts, definitions, technical procedures, validation, and publication of the estimates that state employment security agencies prepare under agreement with BLS. For more information, visit www.bls.gov/lau/laufaq.htm.

**Map Source**: Indiana Department of Workforce Development and Bureau of Labor Statistics; maps produced by the IBRC at Indiana University.

For more information: Please email to <u>Imidata@dwd.in.gov</u>

# Employment Change in Indiana September 2013 to September 2014



# Employment Percent Change in Indiana September 2013 to September 2014



## Employment Change per Economic Growth Region September 2013 to September 2014



# Unemployment Rate Change in Indiana September 2013 to September 2014



## Employment Change per Economic Growth Region September 2009 to September 2014



# Unemployment Rate Change in Indiana September 2009 to September 2014