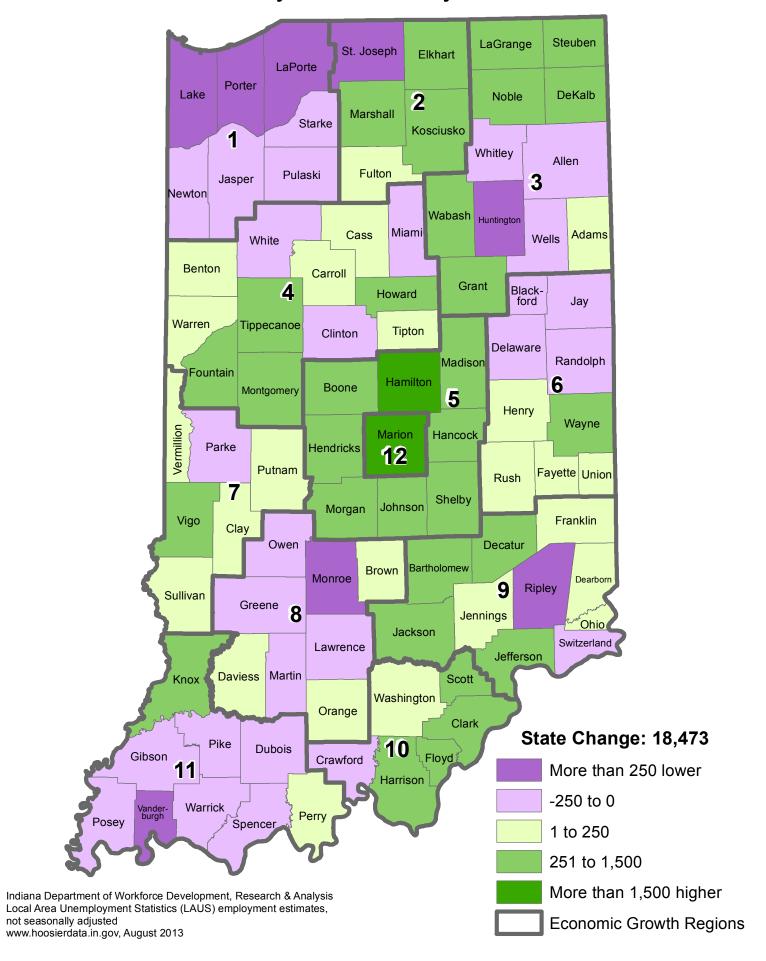

resident, civilian labor force in Indiana, which excludes people in institutions and in the armed forces. The most recent month of data displayed in these maps is preliminary data.

The Bureau of Labor Statistics (BLS) of the U.S. Department of Labor is responsible for the concepts, definitions, technical procedures, validation, and publication of the estimates that state employment security agencies prepare under agreement with BLS. For more information, visit <a href="https://www.bls.gov/lau/laufaq.htm">www.bls.gov/lau/laufaq.htm</a>.

**Map Source**: Indiana Department of Workforce Development and Bureau of Labor Statistics; maps produced by the IBRC at Indiana University.

For more information:

Please email to Imidata@dwd.in.gov

# Employment Change in Indiana July 2012 to July 2013



# Employment Percent Change in Indiana July 2012 to July 2013



# Employment Change per Economic Growth Region July 2012 to July 2013



# Unemployment Rate Change in Indiana July 2012 to July 2013



# Employment Change per Economic Growth Region July 2009 to July 2013



# Unemployment Rate Change in Indiana July 2009 to July 2013