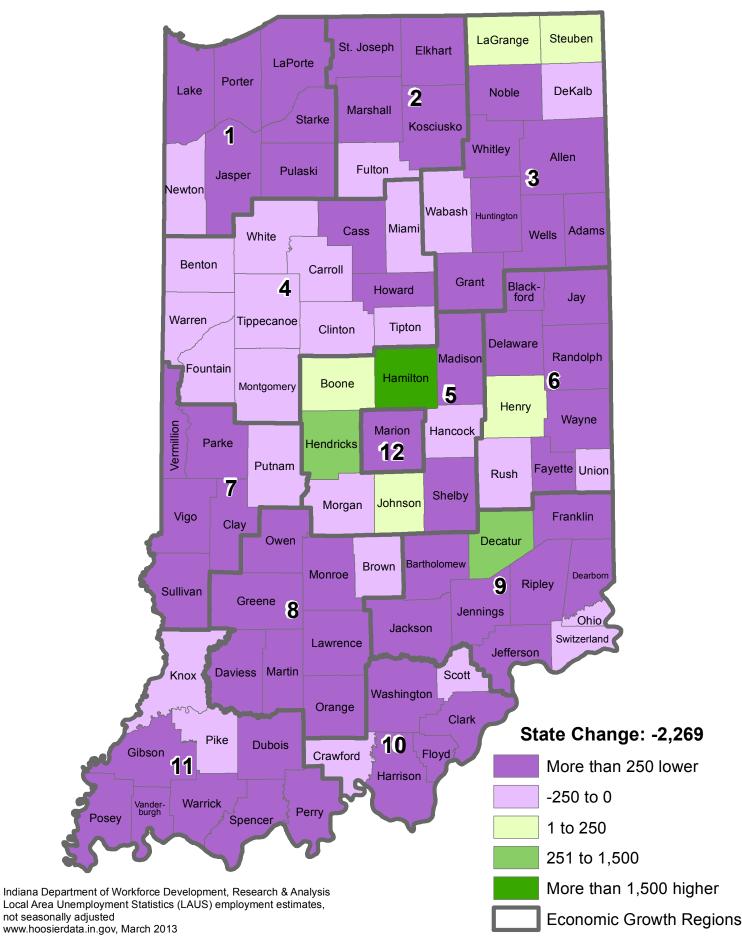

nt. The estimates are based on the resident, civilian labor force in Indiana, which excludes people in institutions and in the armed forces. The most recent month of data displayed in these maps is preliminary data.

The Bureau of Labor Statistics (BLS) of the U.S. Department of Labor is responsible for the concepts, definitions, technical procedures, validation, and publication of the estimates that state employment security agencies prepare under agreement with BLS. For more information, visit www.bls.gov/lau/laufaq.htm.

**Map Source**: Indiana Department of Workforce Development and Bureau of Labor Statistics; maps produced by the IBRC at Indiana University.

For more information: Please email to <u>Imidata@dwd.in.gov</u>

# Employment Change in Indiana February 2012 to February 2013



# Employment Percent Change in Indiana February 2012 to February 2013



www.hoosierdata.in.gov, March 2013

## Employment Change per Economic Growth Region February 2012 to February 2013



# Unemployment Rate Change in Indiana February 2012 to February 2013



## Employment Change per Economic Growth Region February 2009 to February 2013



# Unemployment Rate Change in Indiana February 2009 to February 2013