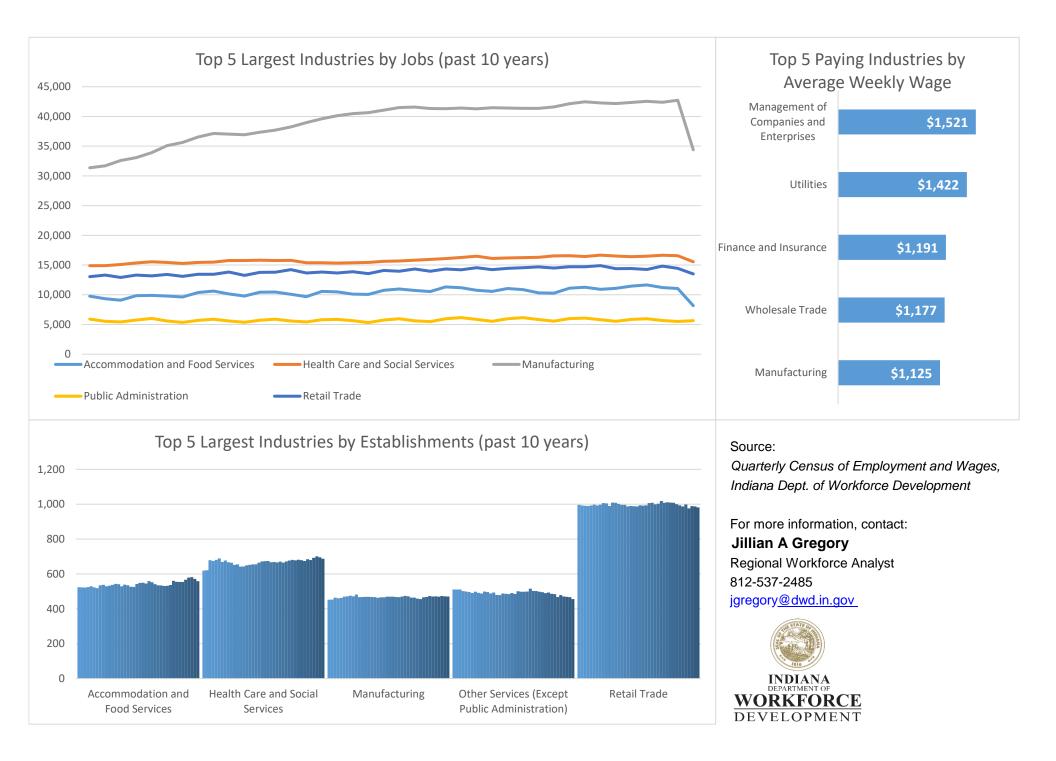

## **Economic Growth Region 9**

Bartholomew, Dearborn, Decatur, Franklin, Jackson, Jefferson, Jennings, Ohio, Ripley, and Switzerland Counties

| Industry                                         | Jobs    | Previous<br>Year | Establishments | Previous<br>Year | Average<br>Weekly<br>Wage | Previous<br>Year |
|--------------------------------------------------|---------|------------------|----------------|------------------|---------------------------|------------------|
| Total                                            | 122,362 | <b>-14.25%</b>   | 6,529          | <b>-0.78%</b>    | \$893                     | 0.22%            |
| Accommodation and Food Services                  | 8,159   | <b>-28.76%</b>   | 559            | -1.41%           | \$314                     | 5.02%            |
| Admin. & Support & Waste Mgt. & Rem. Services*   | 4,198   | -35.47%          | 283            | 1.43%            | \$660                     | 1.69%            |
| Agriculture, Forestry, Fishing and Hunting*      | 421     | -3.00%           | 94             | -7.84%           | \$685 🗖                   | 4.42%            |
| Arts, Entertainment, and Recreation*             | 1,078   | <b>-</b> 41.98%  | 81             | -10.00%          | \$395 🖌                   | -17.36%          |
| Construction*                                    | 4,840   | <b>-</b> 4.20%   | 619            | -0.16%           | \$1,006                   | 5.01%            |
| Educational Services*                            | 7,660   | <b>-</b> 9.13%   | 131            | <b>^</b> 0.77%   | \$743                     | 11.23%           |
| Finance and Insurance                            | 2,765   | <b>-</b> 1.67%   | 414            | <b>1</b> 0.24%   | \$1,191                   | 5.77%            |
| Health Care and Social Services                  | 15,535  | <b>-</b> 5.35%   | 687            | 1.03%            | \$919                     | 0.99%            |
| Information*                                     | 950     | <b>-12.92%</b>   | 81             | 1.25%            | \$788                     | 9.60%            |
| Management of Companies and Enterprises*         | 2,088   | -6.99%           | 50             | -1.96%           | \$1,521                   | -3.49%           |
| Manufacturing                                    | 34,388  | <b>-18.82%</b>   | 471            | -0.21%           | \$1,125                   | -8.16%           |
| Mining*                                          | 19      | -9.52%           | 16             | <b>^</b> 6.67%   | \$715                     | 24.78%           |
| Other Services (Except Public Administration)    | 2,255   | <b>-18.27%</b>   | 456            | -4.80%           | \$543                     | 12.66%           |
| Professional, Scientific, and Technical Services | 2,846   | -8.90%           | 431            | -0.46%           | \$1,122                   | 1.91%            |
| Public Administration                            | 5,647   | -3.59%           | 249            | <b>1</b> 3.75%   | \$799                     | 7.54%            |
| Real Estate and Rental and Leasing*              | 774     | -6.41%           | 242            | <b>^</b> 0.41%   | \$737                     | 5.29%            |
| Retail Trade                                     | 13,513  | -6.29%           | 982            | -1.60%           | \$573                     | 11.48%           |
| Transportation & Warehousing*                    | 5,499   | <b>-</b> 17.67%  | 321            | -0.62%           | \$972                     | 4.97%            |
| Utilities*                                       | 597     | <b>-</b> 2.77%   | 61             | 1.67%            | \$1,422                   | 2.67%            |
| Wholesale Trade*                                 | 3,775   | <b>-</b> 4.26%   | 301            | <b>-</b> 1.95%   | \$1,177                   | -0.76%           |