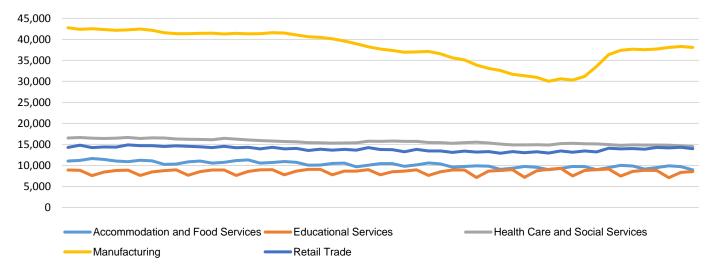

# Historic Trend of Top 5 Largest Industries by Establishments 1Q 2007 - 1Q 2020

Historic Trend of Top 5 Largest Industries by Jobs 1Q 2007 - 1Q 2020

Top 5 Paying Industries by Average Weekly Wage 1Q 2020