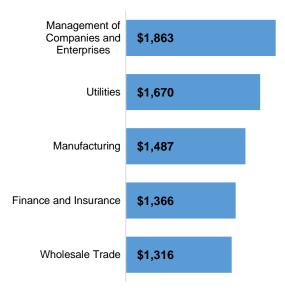

## **Economic Growth Region 9**

Bartholomew, Dearborn, Decatur, Franklin, Jackson, Jefferson, Jennings, Ohio, Ripley, and Switzerland Counties

| Industry                                          | Jobs    | Previous<br>Year   | Establishments | Previous<br>Year     | Average<br>Weekly<br>Wage | Previous<br>Year    |
|---------------------------------------------------|---------|--------------------|----------------|----------------------|---------------------------|---------------------|
| Total                                             | 141,825 | <b>1</b> 0.31%     | 6,545          | <b>1</b> 0.49%       | \$990                     | <b>2.06</b> %       |
| Accommodation and Food Services                   | 11,047  | -0.17%             | 571            | <b>1</b> 3.07%       | \$297                     | <b>1.95%</b>        |
| Admin. & Support & Waste Mgt. & Rem. Services*    | 5,621   | <del>-</del> 7.63% | 264            | <del>-</del> 0.38%   | \$637                     | <b>1</b> .76%       |
| Agriculture, Forestry, Fishing and Hunting*       | 391     | -3.22%             | 93             | -6.06%               | \$628                     | <b>1.32%</b>        |
| Arts, Entertainment, and Recreation*              | 2,150   | <b>-</b> 5.12%     | 77             | <del>-</del> -11.49% | \$510                     | <b>1.03%</b>        |
| Construction*                                     | 4,832   | 4.50%              | 626            | <b>1</b> 2.29%       | \$942                     | <b>1.43%</b>        |
| Educational Services*                             | 8,910   | 1.31%              | 133            | 1.53%                | \$701                     | <b>1</b> 2.04%      |
| Finance and Insurance                             | 2,803   | <b>1</b> 0.25%     | 413            | -0.24%               | \$1,366                   | 4.83%               |
| Health Care and Social Services                   | 16,523  | 0.08%              | 692            | 1.17%                | \$906                     | <b>1</b> 6.21%      |
| Information*                                      | 1,071   | -2.37%             | 84             | <b>6.33</b> %        | \$763                     | 4.52%               |
| Management of Companies and Enterprises*          | 2,182   | <b>-</b> 1.45%     | 50             | <del>-</del> 1.96%   | \$1,863                   | <b>1</b> 8.95%      |
| Manufacturing                                     | 42,786  | 1.43%              | 473            | <b>1</b> 0.42%       | \$1,487                   | <del>-</del> -1.39% |
| Mining*                                           | 19      | 11.76%             | 16             | <b>1</b> 6.67%       | \$610                     | <b>1</b> 4.23%      |
| Other Services (Except Public Administration)     | 2,709   | <b>1</b> 0.30%     | 466            | <del>-</del> 0.43%   | \$499                     | <b>1</b> 5.50%      |
| Professional, Scientific, and Technical Services* | 3,190   | <b>1</b> 0.47%     | 436            | <b>1</b> 0.23%       | \$1,052                   | <del>-</del> -0.75% |
| Public Administration                             | 5,522   | <b>1</b> 0.02%     | 247            | <b>1</b> 5.11%       | \$783                     | <b>1.03%</b>        |
| Real Estate and Rental and Leasing*               | 801     | -3.03%             | 238            | <b>1</b> 0.85%       | \$680                     | <b>1</b> 0.39%      |
| Retail Trade                                      | 14,307  | -0.53%             | 989            | <b>1</b> 0.20%       | \$534                     | <b>1</b> 5.95%      |
| Transportation & Warehousing*                     | 5,649   | -3.25%             | 318            | <del>-</del> 1.55%   | \$964                     | <b>1</b> 1.96%      |
| Utilities*                                        | 601     | -0.83%             | 61             | 1.67%                | \$1,670                   | 1.83%               |
| Wholesale Trade*                                  | 3,907   | <b>1</b> 3.14%     | 298            | -2.93%               | \$1,316                   | <del>-3.80</del> %  |

# Historic Trend of Top 5 Largest Industries by Establishments 1Q 2007 - 1Q 2020

Historic Trend of Top 5 Largest Industries by Jobs 1Q 2007 - 1Q 2020

Top 5 Paying Industries by Average Weekly Wage 1Q 2020