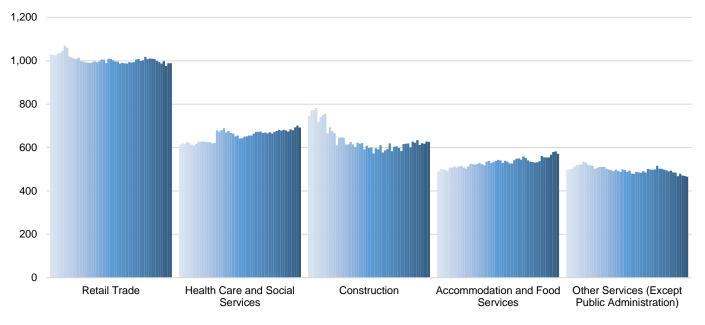

# Historic Trend of Top 5 Largest Industries by Establishments 1Q 2007 - 1Q 2020

Historic Trend of Top 5 Largest Industries by Jobs 1Q 2007 - 1Q 2020

Top 5 Paying Industries by Average Weekly Wage 1Q 2020