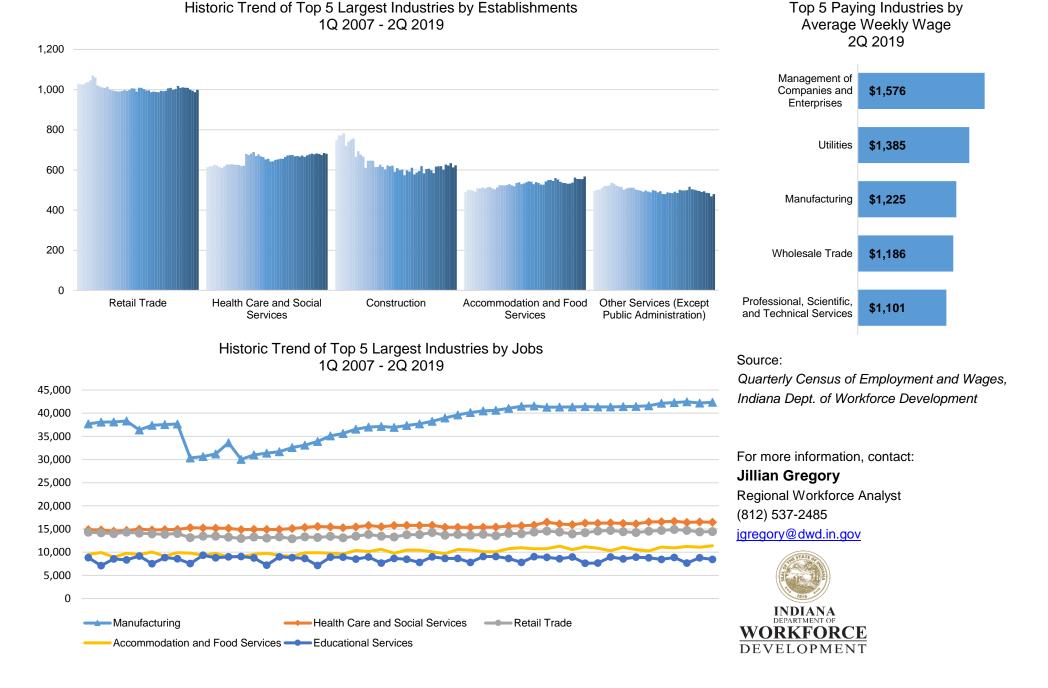

## **Economic Growth Region 9**

Bartholomew, Dearborn, Decatur, Franklin, Jackson, Jefferson, Jennings, Ohio, Ripley, and Switzerland Counties

| Industry                                         | Jobs    | Previous<br>Year | Establishments | Previous<br>Year | Average<br>Weekly<br>Wage | Previous<br>Year |
|--------------------------------------------------|---------|------------------|----------------|------------------|---------------------------|------------------|
| Total                                            | 142,709 | <b>1</b> 0.90%   | 6,587          | <b>1</b> 0.17%   | \$890 <sup>•</sup>        | <b>1</b> 3.73%   |
| Accommodation and Food Services                  | 11,375  | <b>1</b> 2.46%   | 567            | 1.07%            | \$299 f                   | <b>1</b> 2.40%   |
| Admin. & Support & Waste Mgt. & Rem. Services*   | 6,506   | <b>1</b> 7.91%   | 279            |                  | \$648 f                   | <b>1</b> 2.53%   |
| Agriculture, Forestry, Fishing and Hunting*      | 434     | <b>1</b> 3.83%   | 102            | -1.92%           | \$656 f                   | <b>1</b> 3.47%   |
| Arts, Entertainment, and Recreation*             | 1,858   | -1.75%           | 90             | -4.26%           | \$478                     | -0.83%           |
| Construction                                     | 5,052   | 1.94%            | 623            | -0.64%           | \$959                     | -0.21%           |
| Educational Services*                            | 8,440   | -0.17%           | 130            | -0.76%           | \$667 <sup>-</sup>        | 1.37%            |
| Finance and Insurance                            | 2,812   | 1.79%            | 413            | <b>1</b> 0.73%   | \$1,089 <sup>-</sup>      | <b>1</b> 2.16%   |
| Health Care and Social Services                  | 16,442  | -0.76%           | 680            | -0.29%           | \$908 <sup>-</sup>        | <b>1</b> 4.13%   |
| Information*                                     | 1,091   | -5.21%           | 80             | -1.23%           | \$719 ·                   | -1.64%           |
| Management of Companies and Enterprises*         | 2,245   | <b>1</b> 3.22%   | 51             | <b>1</b> 6.25%   | \$1,576 <sup>-</sup>      | <b>1</b> 3.48%   |
| Manufacturing*                                   | 42,365  | 1.50%            |                |                  | \$1,225 <sup>-</sup>      | <b>1.88%</b>     |
| Mining*                                          | 21      | <b>1</b> 23.53%  | 15             | -6.25%           | \$573 ·                   | -5.76%           |
| Other Services (Except Public Administration)    | 2,759   | <b>1</b> 2.53%   | 479            | -3.04%           | \$482                     | -0.21%           |
| Professional, Scientific, and Technical Services | 3,123   | 1.83%            | 433            | 1.64%            | \$1,101 <sup>-</sup>      | <b>1</b> 3.48%   |
| Public Administration                            | 5,857   | -2.30%           | 240            | -2.44%           | \$743 <sup>-</sup>        | 👚 8.31%          |
| Real Estate and Rental and Leasing*              | 828     | <b>1</b> 2.60%   | 242            | <b>1</b> 8.52%   | \$696 <sup>-</sup>        | 10.48%           |
| Retail Trade                                     | 14,444  | -1.77%           | 999            | -0.89%           | \$514 <sup>-</sup>        | <b>1</b> 3.21%   |
| Transportation & Warehousing                     | 6,679   | -0.92%           | 323            | 1.57%            | \$925 <sup>-</sup>        | <b>1</b> 6.20%   |
| Utilities*                                       | 614     | <b>1</b> 6.04%   | 60             | <b>1</b> 3.45%   | \$1,385 <sup>-</sup>      | <b>1</b> 3.90%   |
| Wholesale Trade*                                 | 3,942   | <b>1</b> 3.25%   | 307            | -1.60%           | \$1,186 <sup>-</sup>      | 1.94%            |