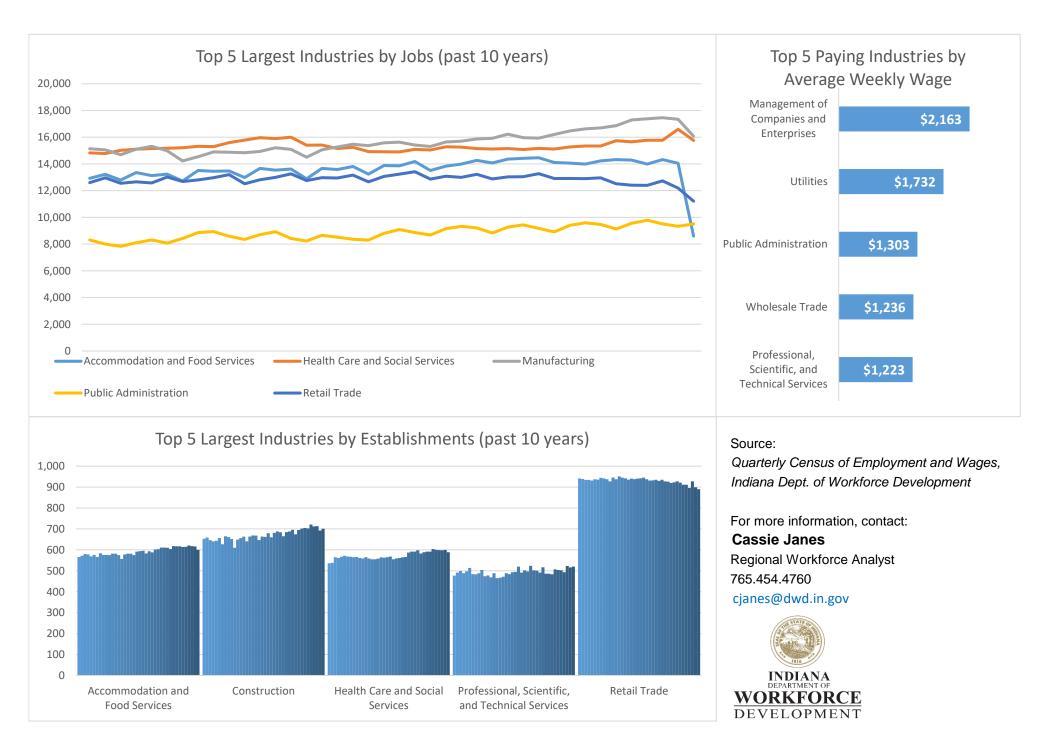

## **Economic Growth Region 8**

Brown, Daviess, Greene, Lawrence, Martin, Monroe, Orange, and Owen Counties

| Industry                                         | Jobs    | Previous<br>Year | Establishments | Previous<br>Year | Average<br>Weekly<br>Wage | Previous<br>Year |
|--------------------------------------------------|---------|------------------|----------------|------------------|---------------------------|------------------|
| Total                                            | 109,370 | <b>-8.79%</b>    | 6,177          | <b>-1.09%</b>    | \$936                     | 10.64%           |
| Accommodation and Food Services                  | 8,599   | -39.82%          | 600            | -2.44%           | \$349                     | <b>•</b> 4.49%   |
| Admin. & Support & Waste Mgt. & Rem. Services    | 2,811   | <b>-17.66%</b>   | 265            | -0.38%           | \$617                     | <b>6</b> .56%    |
| Agriculture, Forestry, Fishing and Hunting*      | 497     | <b>6.88%</b>     | 91             | <b>1</b> 5.81%   | \$800                     | • 9.29%          |
| Arts, Entertainment, and Recreation*             | 564     | -36.34%          | 87             | -7.45%           | \$457                     | 28.37%           |
| Construction                                     | 6,186   | 1.51%            | 701            | -2.77%           | \$950                     | <b>n</b> 8.82%   |
| Educational Services*                            | 3,057   | <b>-</b> 4.11%   | 145            | 0.00%            | \$688                     | 23.74%           |
| Finance and Insurance                            | 2,546   | <b>1</b> 2.45%   | 356            | 1.49%            | \$1,093                   | <b>6.84%</b>     |
| Health Care and Social Services                  | 15,769  | <b>•</b> 0.70%   | 589            | -1.83%           | \$932                     | <b>n</b> 8.50%   |
| Information                                      | 1,378   | <b>-15.15%</b>   | 100            | 1.01%            | \$921                     | <b>1</b> 0.04%   |
| Management of Companies and Enterprises*         | 418     | -32.58%          | 37             | -2.63%           | \$2,163                   | <b>n</b> 8.10%   |
| Manufacturing                                    | 16,079  | -7.03%           | 357            | -1.38%           | \$988                     | 1.96%            |
| Mining*                                          | 525     | <b>1</b> 27.12%  | 29             | -6.45%           | \$1,147                   | <b>6</b> .30%    |
| Other Services (Except Public Administration)    | 2,367   | <b>-27.92%</b>   | 459            | <b>-</b> 4.57%   | \$694                     | 25.50%           |
| Professional, Scientific, and Technical Services | 4,992   | <b>1</b> 2.09%   | 520            | <b>1</b> 3.59%   | \$1,223                   | <b>n</b> 2.60%   |
| Public Administration                            | 9,509   | -0.60%           | 196            | <b>1</b> .55%    | \$1,303                   | <b>1</b> 3.49%   |
| Real Estate and Rental and Leasing               | 1,386   | -5.33%           | 248            | <b>1</b> 2.06%   | \$769                     | <b>n</b> 7.70%   |
| Retail Trade                                     | 11,213  | -9.62%           | 890            | -2.31%           | \$551                     | <b>n</b> 8.46%   |
| Transportation & Warehousing*                    | 3,011   | <b>-</b> 7.21%   | 242            | -4.35%           | \$914                     | <b>n</b> 8.94%   |
| Utilities*                                       | 476     | <b>-</b> 0.21%   | 39             | <b>1</b> 2.63%   | \$1,732                   | -6.18%           |
| Wholesale Trade*                                 | 2,482   | <b>0.45%</b>     | 226            | 1.35%            | \$1,236                   | 20.94%           |