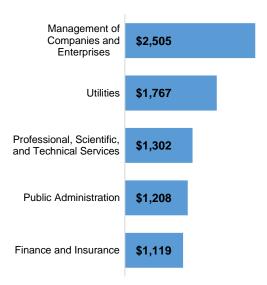

| 3.23%            |
| Utilities*                                       | 558     | -0.53%              | 39             | <b>1</b> 2.63%     | \$1,767                   | 0.80%            |
| Wholesale Trade*                                 | 2,482   | <b>1</b> 3.55%      | 229            | 4.09%              | \$1,111                   | 6.42%            |

<sup>\*</sup> These industries exclude county data (jobs and wages) that are not available due to non-disclosure requirements.

**D** = This item is not available due to non-disclosure requirements.

## Historic Trend of Top 5 Largest Industries by Establishments 1Q 2007 - 1Q 2020



# Historic Trend of Top 5 Largest Industries by Jobs 1Q 2007 - 1Q 2020



## Top 5 Paying Industries by Average Weekly Wage 1Q 2020



#### Source:

Quarterly Census of Employment and Wages, Indiana Dept. of Workforce Development

For more information, contact:

### **Cassie Janes**

Regional Workforce Analyst (765) 454-4760 cjanes@dwd.in.gov