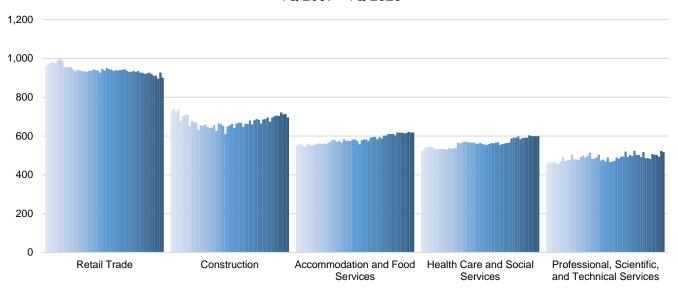

## Historic Trend of Top 5 Largest Industries by Establishments 1Q 2007 - 1Q 2020