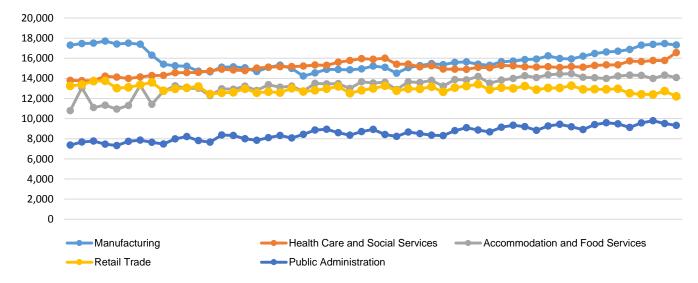

-</del> 1.74%  | 245            | <del>-</del> 2.78% | \$831                     | 3.23%            |
| Utilities*                                       | 558     | -0.53%              | 39             | <b>1</b> 2.63%     | \$1,767                   | 0.80%            |
| Wholesale Trade*                                 | 2,482   | <b>1</b> 3.55%      | 229            | 4.09%              | \$1,111                   | 6.42%            |

<sup>\*</sup> These industries exclude county data (jobs and wages) that are not available due to non-disclosure requirements.

**D** = This item is not available due to non-disclosure requirements.

## Historic Trend of Top 5 Largest Industries by Establishments 1Q 2007 - 1Q 2020



# Historic Trend of Top 5 Largest Industries by Jobs 1Q 2007 - 1Q 2020



## Top 5 Paying Industries by Average Weekly Wage 1Q 2020



#### Source:

Quarterly Census of Employment and Wages, Indiana Dept. of Workforce Development

For more information, contact:

### **Cassie Janes**

Regional Workforce Analyst (765) 454-4760 cjanes@dwd.in.gov