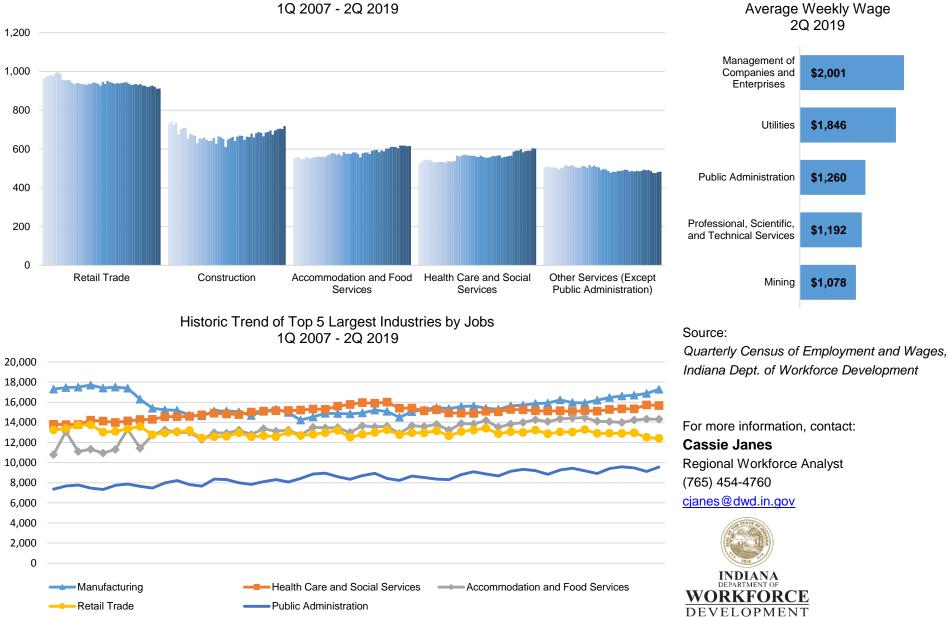

#### **Economic Growth Region 8**

Brown, Daviess, Greene, Lawrence, Martin, Monroe, Orange, and Owen Counties

| Industry                                         | Jobs    | Previous Year  | Establishments | Previous<br>Year | Average<br>Weekly<br>Wage | Previous<br>Year |
|--------------------------------------------------|---------|----------------|----------------|------------------|---------------------------|------------------|
| Total                                            | 119,953 | <b>1.50%</b>   | 6,248          | 1.07%            | \$847                     | <b>2.79%</b>     |
| Accommodation and Food Services                  | 14,302  | 1.70%          | 616            | -0.32%           | \$334                     | <b>1</b> .83%    |
| Admin. & Support & Waste Mgt. & Rem. Services    | 3,414   | <b>1</b> 9.35% | 266            | <b>1</b> 0.76%   | \$579                     | 0.00%            |
| Agriculture, Forestry, Fishing and Hunting*      | 467     | -1.48%         | 87             | -1.14%           | \$742                     | <b>6</b> .46%    |
| Arts, Entertainment, and Recreation*             | 895     | <b>1</b> 2.40% | 94             | 0.00%            | \$353                     | <b>1</b> .75%    |
| Construction                                     | 6,082   | <b>1.82%</b>   | 718            | <b>1</b> 3.31%   | \$874                     | -8.19%           |
| Educational Services*                            | 3,183   | -13.74%        | 144            | 0.00%            | \$556                     | -7.02%           |
| Finance and Insurance                            | 2,485   | <b>1</b> 3.15% | 344            | <b>1</b> 2.69%   | \$1,015                   | 1.81%            |
| Health Care and Social Services                  | 15,671  | <b>1</b> 2.58% | 602            | <b>1</b> 2.21%   | \$861                     | 1.06%            |
| Information                                      | 1,624   | -3.16%         | 99             | -1.00%           | \$837                     | <b>1</b> 5.55%   |
| Management of Companies and Enterprises*         | 620     | <b>1</b> 9.35% | 38             | 0.00%            | \$2,001                   | -4.90%           |
| Manufacturing                                    | 17,290  | <b>1</b> .99%  | 361            | <b>1</b> 2.85%   | \$969                     | <b>1</b> 3.09%   |
| Mining*                                          | 414     | -8.61%         | 31             | -3.13%           | \$1,078                   | 7.58%            |
| Other Services (Except Public Administration)    | 3,277   | -3.76%         | 483            | -0.62%           | \$555                     | <b>1</b> 3.93%   |
| Professional, Scientific, and Technical Services | 4,893   | 14.00%         | 503            | <b>1</b> 3.50%   | \$1,192                   | <b>1</b> 0.59%   |
| Public Administration                            | 9,557   | 1.63%          | 193            | 0.00%            | \$1,260                   | <b>1</b> 5.97%   |
| Real Estate and Rental and Leasing*              | 1,465   | -4.44%         | 243            | <b>1</b> 3.40%   | \$716                     | 1.99%            |
| Retail Trade                                     | 12,408  | -3.92%         | 912            | -1.19%           | \$508                     | <b>6</b> .05%    |
| Transportation & Warehousing                     | 3,289   | -5.43%         | 254            | <b>1</b> 2.83%   | \$841                     | 2.44%            |
| Utilities*                                       | 477     | -14.52%        | 38             | <b>1</b> 8.57%   | \$1,846                   | <b>1</b> 5.13%   |
| Wholesale Trade                                  | 2,470   | 3.39%          | 222            | -3.06%           | \$1,030                   | 2.69%            |

## Historic Trend of Top 5 Largest Industries by Establishments

Indiana Department of Workforce Development

Top 5 Paying Industries by