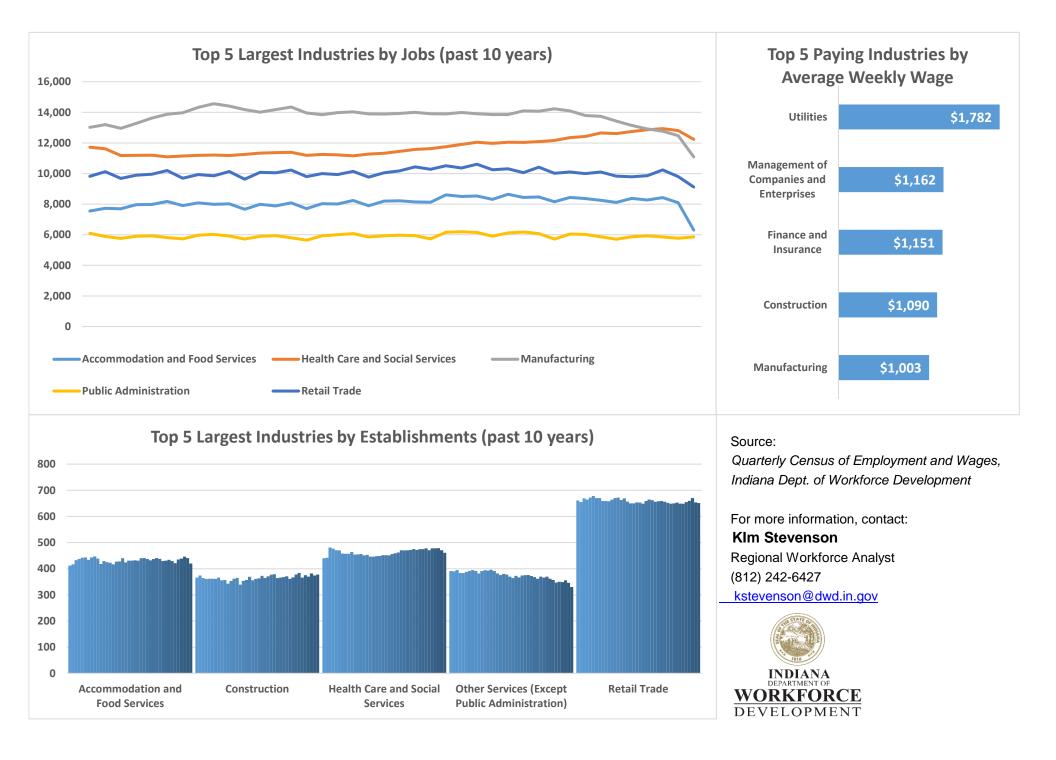

## **Economic Growth Region 7**

Clay, Parke, Putnam, Sullivan, Vermillion and Vigo Counties

| Industry                                         | Jobs   | Previous<br>Year | Establishments | Previous<br>Year | Average<br>Weekly<br>Wage | Previous<br>Year |
|--------------------------------------------------|--------|------------------|----------------|------------------|---------------------------|------------------|
| Total                                            | 74,190 | <b>-10.09%</b>   | 4,266          | <b>-1.48%</b>    | \$820                     | <b>4.59%</b>     |
| Accommodation and Food Services                  | 6,303  | <b>-24.77%</b>   | 420            | -3.45%           | \$296                     | <b>1.02%</b>     |
| Admin. & Support & Waste Mgt. & Rem. Services    | 2,274  | <b>-27.21%</b>   | 178            | -3.26%           | \$586                     | <b>1</b> 0.78%   |
| Agriculture, Forestry, Fishing and Hunting       | 412    | -2.60%           | 91             | 0.00%            | \$731                     | <b>1</b> 0.59%   |
| Arts, Entertainment, and Recreation*             | 478    | -26.80%          | 58             | -3.33%           | \$310                     | <b>1</b> 9.93%   |
| Construction                                     | 3,476  | -4.37%           | 378            | <b>1</b> 0.80%   | \$1,090                   | <b>1</b> .81%    |
| Educational Services*                            | 7,697  | <b>-12.00%</b>   | 94             | <b>-2.08%</b>    | \$902                     | <b>1</b> 7.13%   |
| Finance and Insurance                            | 1,893  | -6.19%           | 274            | 1.48%            | \$1,151                   | 12.18%           |
| Health Care and Social Services                  | 12,236 | -4.00%           | 461            | -3.56%           | \$819                     | <b>1</b> 0.49%   |
| Information                                      | 787    | -5.52%           | 49             | <b>6</b> .52%    | \$867                     | <b>•</b> 9.47%   |
| Management of Companies and Enterprises*         | 317    | <b>1</b> 8.56%   | 27             | -3.57%           | \$1,162                   | <b>1.57%</b>     |
| Manufacturing                                    | 11,088 | -15.68%          | 209            | <b>-</b> 1.88%   | \$1,003                   | <b>-</b> 1.67%   |
| Mining*                                          | 117    | -84.90%          | 20             | <b>-13.04</b> %  | \$960                     | <b>-57.91%</b>   |
| Other Services (Except Public Administration)    | 1,731  | -23.24%          | 330            | <b>-</b> 5.71%   | \$603                     | <b>14.86%</b>    |
| Professional, Scientific, and Technical Services | 1,422  | -3.98%           | 274            | 1.48%            | \$902                     | <b>1</b> 5.13%   |
| Public Administration                            | 5,854  | -0.26%           | 193            | 1.58%            | \$915                     | <b>1</b> 6.77%   |
| Real Estate and Rental and Leasing               | 906    | <b>-13.71%</b>   | 138            | -4.83%           | \$904                     | <b>15.75%</b>    |
| Retail Trade                                     | 9,121  | -6.78%           | 651            | -0.61%           | \$555                     | <b>1</b> 0.12%   |
| Transportation & Warehousing                     | 3,921  | <b>-2.41%</b>    | 231            | <b>-</b> 1.28%   | \$900                     | -5.36%           |
| Utilities*                                       | 617    | -1.59%           | 31             | -6.06%           | \$1,782                   | <b>-</b> 1.60%   |
| Wholesale Trade                                  | 1,704  | <b>1</b> 3.52%   | 159            | <b>1</b> 3.25%   | \$956                     | <b>4</b> .03%    |