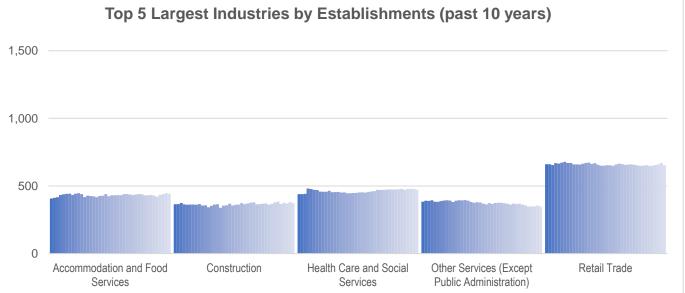

## **Economic Growth Region 7**

Clay Parke, Putnam, Sullivan, Vermillion, and Vigo Counties

| Industry                                         | Jobs   | Previous<br>Year |       | Establishments | Previous<br>Year |        | Average<br>Weekly<br>Wage | Previous<br>Year    |
|--------------------------------------------------|--------|------------------|-------|----------------|------------------|--------|---------------------------|---------------------|
| Total                                            | 80,617 | ₩ •              | 1.23% | 4,313          | 1                | 1.41%  | \$811                     | <b>1</b> 2.79%      |
| Accommodation and Food Services                  | 8,053  | <del>-</del> -(  | 0.83% | 443            | 1                | 5.23%  | \$284                     | <b>1.03</b> %       |
| Admin. & Support & Waste Mgt. & Rem. Services    | 2,766  | <del>-</del> -(  | 0.54% | 171            | 1                | 0.59%  | \$543                     | <del>↓</del> -1.63% |
| Agriculture, Forestry, Fishing and Hunting       | 392    | <b>↓</b> -2      | 2.97% | 93             | 1                | 3.33%  | \$703 ·                   | <b>1</b> 9.33%      |
| Arts, Entertainment, and Recreation*             | 479    |                  | 1.27% | 61             | 1                | 5.17%  | \$328                     | <b>1</b> 8.61%      |
| Construction                                     | 3,430  | <b>1</b> 2       | 2.08% | 373            | 1                | 1.91%  | \$1,064 <sup>-</sup>      | <b>1</b> 8.79%      |
| Educational Services*                            | 8,846  | <del>-</del> -(  | 0.60% | 95             | 1                | 2.15%  | \$839 ·                   | <b>1</b> .82%       |
| Finance and Insurance                            | 1,995  | <b>↓</b> -′      | 1.24% | 268            | $\overline{1}$   | -0.74% | \$1,189 ·                 | <b>1.48</b> %       |
| Health Care and Social Services                  | 12,847 | <b>1</b>         | 1.88% | 472            | 1                | 0.21%  | \$936 ·                   | <b>1</b> 5.88%      |
| Information                                      | 834    | <b>1</b>         | 1.09% | 51             | 1                | 13.33% | \$871 ·                   | <b>1</b> 4.45%      |
| Management of Companies and Enterprises*         | 329    | <b>↓</b> -′      | 1.79% | 29             | 1                | 7.41%  | \$1,269                   | <b>1</b> 5.57%      |
| Manufacturing                                    | 12,472 | <b>↓</b> -7      | 7.16% | 214            |                  | 0.00%  | \$1,064                   | <del>-</del> 0.84%  |
| Mining*                                          | 120    | -84              | 4.29% | 20             | 1                | -9.09% | \$1,009                   | <b>↓</b> -49.58%    |
| Other Services (Except Public Administration)    | 2,101  | <b>↓</b> -       | 7.49% | 348            | 1                | 0.29%  | \$557 ·                   | <b>1</b> 0.08%      |
| Professional, Scientific, and Technical Services | 1,542  | <del>-</del> -(  | 0.32% | 276            | 1                | 3.37%  | \$847                     | <b>1.92</b> %       |
| Public Administration                            | 5,777  | <b>1</b>         | 1.16% | 189            | 1                | 0.53%  | \$838                     | <b>1</b> 2.20%      |
| Real Estate and Rental and Leasing               | 904    | <del>-</del>     | 6.13% | 139            | $\overline{1}$   | -4.14% | \$1,207                   | <b>1</b> 39.06%     |
| Retail Trade                                     | 9,798  | <del>-</del> -(  | 0.34% | 653            | 1                | 0.62%  | \$512 ·                   | <b>1.92</b> %       |
| Transportation & Warehousing                     | 4,045  | 1                | 0.37% | 229            |                  | 0.00%  | \$738                     | -0.54%              |
| Utilities*                                       | 621    | <del>-</del> -(  | 0.96% | 32             |                  | 0.00%  | \$2,139                   | 0.85%               |
| Wholesale Trade                                  | 1,700  | 1                | 8.07% | 157            | 1                | 5.37%  | \$965                     | <b>1</b> 2.22%      |