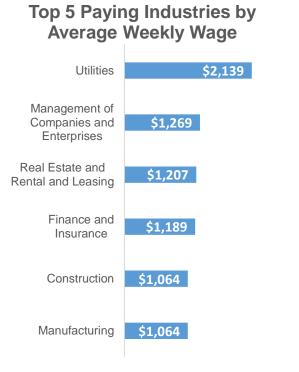

## **Economic Growth Region 7**

Clay Parke, Putnam, Sullivan, Vermillion, and Vigo Counties

| Industry                                         | Jobs   | Previous<br>Year |       | Establishments | Previous<br>Year |        | Average<br>Weekly<br>Wage | Previous<br>Year    |
|--------------------------------------------------|--------|------------------|-------|----------------|------------------|--------|---------------------------|---------------------|
| Total                                            | 80,617 | ₩ •              | 1.23% | 4,313          | 1                | 1.41%  | \$811                     | <b>1</b> 2.79%      |
| Accommodation and Food Services                  | 8,053  | <del>-</del> -(  | 0.83% | 443            | 1                | 5.23%  | \$284                     | <b>1.03</b> %       |
| Admin. & Support & Waste Mgt. & Rem. Services    | 2,766  | <del>-</del> -(  | 0.54% | 171            | 1                | 0.59%  | \$543                     | <del>↓</del> -1.63% |
| Agriculture, Forestry, Fishing and Hunting       | 392    | <b>↓</b> -2      | 2.97% | 93             | 1                | 3.33%  | \$703 ·                   | <b>1</b> 9.33%      |
| Arts, Entertainment, and Recreation*             | 479    |                  | 1.27% | 61             | 1                | 5.17%  | \$328                     | <b>1</b> 8.61%      |
| Construction                                     | 3,430  | <b>1</b> 2       | 2.08% | 373            | 1                | 1.91%  | \$1,064 <sup>-</sup>      | <b>1</b> 8.79%      |
| Educational Services*                            | 8,846  | <del>-</del> -(  | 0.60% | 95             | 1                | 2.15%  | \$839 ·                   | <b>1</b> .82%       |
| Finance and Insurance                            | 1,995  | <b>↓</b> -′      | 1.24% | 268            | $\overline{1}$   | -0.74% | \$1,189 ·                 | <b>1.48</b> %       |
| Health Care and Social Services                  | 12,847 | <b>1</b>         | 1.88% | 472            | 1                | 0.21%  | \$936 ·                   | <b>1</b> 5.88%      |
| Information                                      | 834    | <b>1</b>         | 1.09% | 51             | 1                | 13.33% | \$871 ·                   | <b>1</b> 4.45%      |
| Management of Companies and Enterprises*         | 329    | <b>↓</b> -′      | 1.79% | 29             | 1                | 7.41%  | \$1,269                   | <b>1</b> 5.57%      |
| Manufacturing                                    | 12,472 | <b>↓</b> -7      | 7.16% | 214            |                  | 0.00%  | \$1,064                   | <del>-</del> 0.84%  |
| Mining*                                          | 120    | -84              | 4.29% | 20             | 1                | -9.09% | \$1,009                   | <b>↓</b> -49.58%    |
| Other Services (Except Public Administration)    | 2,101  | <b>↓</b> -       | 7.49% | 348            | 1                | 0.29%  | \$557 ·                   | <b>1</b> 0.08%      |
| Professional, Scientific, and Technical Services | 1,542  | <del>-</del> -(  | 0.32% | 276            | 1                | 3.37%  | \$847                     | <b>1.92</b> %       |
| Public Administration                            | 5,777  | <b>1</b>         | 1.16% | 189            | 1                | 0.53%  | \$838                     | <b>1</b> 2.20%      |
| Real Estate and Rental and Leasing               | 904    | <del>-</del>     | 6.13% | 139            | $\overline{1}$   | -4.14% | \$1,207                   | <b>1</b> 39.06%     |
| Retail Trade                                     | 9,798  | <del>-</del> -(  | 0.34% | 653            | 1                | 0.62%  | \$512 ·                   | <b>1.92</b> %       |
| Transportation & Warehousing                     | 4,045  | 1                | 0.37% | 229            |                  | 0.00%  | \$738                     | -0.54%              |
| Utilities*                                       | 621    | <del>-</del> -(  | 0.96% | 32             |                  | 0.00%  | \$2,139                   | 0.85%               |
| Wholesale Trade                                  | 1,700  | 1                | 8.07% | 157            | 1                | 5.37%  | \$965                     | <b>1</b> 2.22%      |