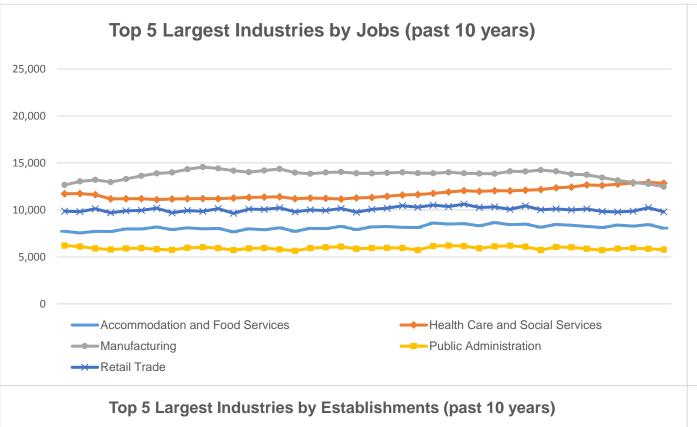

## **Economic Growth Region 7**

Clay Parke, Putnam, Sullivan, Vermillion, and Vigo Counties

| Industry                                         | Jobs   | Previous<br>Year |       | Establishments | Previous<br>Year |        | Average<br>Weekly<br>Wage | Previous<br>Year    |
|--------------------------------------------------|--------|------------------|-------|----------------|------------------|--------|---------------------------|---------------------|
| Total                                            | 80,617 | ₩ •              | 1.23% | 4,313          | 1                | 1.41%  | \$811                     | <b>1</b> 2.79%      |
| Accommodation and Food Services                  | 8,053  | <del>-</del> -(  | 0.83% | 443            | 1                | 5.23%  | \$284                     | <b>1.03</b> %       |
| Admin. & Support & Waste Mgt. & Rem. Services    | 2,766  | <del>-</del> -(  | 0.54% | 171            | 1                | 0.59%  | \$543                     | <del>↓</del> -1.63% |
| Agriculture, Forestry, Fishing and Hunting       | 392    | <b>↓</b> -2      | 2.97% | 93             | 1                | 3.33%  | \$703 ·                   | <b>1</b> 9.33%      |
| Arts, Entertainment, and Recreation*             | 479    |                  | 1.27% | 61             | 1                | 5.17%  | \$328                     | <b>1</b> 8.61%      |
| Construction                                     | 3,430  | <b>1</b> 2       | 2.08% | 373            | 1                | 1.91%  | \$1,064 <sup>-</sup>      | <b>1</b> 8.79%      |
| Educational Services*                            | 8,846  | <del>-</del> -(  | 0.60% | 95             | 1                | 2.15%  | \$839 ·                   | <b>1</b> .82%       |
| Finance and Insurance                            | 1,995  | <b>↓</b> -′      | 1.24% | 268            | $\overline{1}$   | -0.74% | \$1,189 ·                 | <b>1.48</b> %       |
| Health Care and Social Services                  | 12,847 | <b>1</b>         | 1.88% | 472            | 1                | 0.21%  | \$936 ·                   | <b>1</b> 5.88%      |
| Information                                      | 834    | <b>1</b>         | 1.09% | 51             | 1                | 13.33% | \$871 ·                   | <b>1</b> 4.45%      |
| Management of Companies and Enterprises*         | 329    | <b>↓</b> -′      | 1.79% | 29             | 1                | 7.41%  | \$1,269                   | <b>1</b> 5.57%      |
| Manufacturing                                    | 12,472 | <b>↓</b> -7      | 7.16% | 214            |                  | 0.00%  | \$1,064                   | <del>-</del> 0.84%  |
| Mining*                                          | 120    | -84              | 4.29% | 20             | 1                | -9.09% | \$1,009                   | <b>↓</b> -49.58%    |
| Other Services (Except Public Administration)    | 2,101  | <b>↓</b> -       | 7.49% | 348            | 1                | 0.29%  | \$557 ·                   | <b>1</b> 0.08%      |
| Professional, Scientific, and Technical Services | 1,542  | <del>-</del> -(  | 0.32% | 276            | 1                | 3.37%  | \$847                     | <b>1.92</b> %       |
| Public Administration                            | 5,777  | <b>1</b>         | 1.16% | 189            | 1                | 0.53%  | \$838                     | <b>1</b> 2.20%      |
| Real Estate and Rental and Leasing               | 904    | <del>-</del>     | 6.13% | 139            | $\overline{1}$   | -4.14% | \$1,207                   | <b>1</b> 39.06%     |
| Retail Trade                                     | 9,798  | <del>-</del> -(  | 0.34% | 653            | 1                | 0.62%  | \$512 ·                   | <b>1.92</b> %       |
| Transportation & Warehousing                     | 4,045  | 1                | 0.37% | 229            |                  | 0.00%  | \$738                     | -0.54%              |
| Utilities*                                       | 621    | <del>-</del> -(  | 0.96% | 32             |                  | 0.00%  | \$2,139                   | 0.85%               |
| Wholesale Trade                                  | 1,700  | 1                | 8.07% | 157            | 1                | 5.37%  | \$965                     | <b>1</b> 2.22%      |