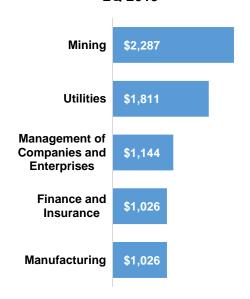

del> 2.85%  | 235            | <b>1</b> 3.52%       | \$950                     | <b>2</b> 5.99%      |
| Utilities*                                       | 627    | <del>-</del> 1.88%  | 33             | -2.94%               | \$1,811                   | 4.62%               |
| Wholesale Trade                                  | 1,636  | <del>-</del> 4.27%  | 153            | <del>-</del> -10.00% | \$920                     | 1.66%               |

<sup>\*</sup> These industries exclude county data (jobs and wages) that are not available due to non-disclosure requirements.

**D** = This item is not available due to non-disclosure requirements.

#### Historic Trend of Top 5 Largest Industries by Establishments 1Q 2007 - 2Q 2019



### Top 5 Paying Industries by Average Weekly Wage 2Q 2019



# Historic Trend of Top 5 Largest Industries by Jobs 1Q 2007 - 2Q 2019



#### Source:

Quarterly Census of Employment and Wages, Indiana Dept. of Workforce Development

For more information, contact:

#### **Kim Stevenson**

Regional Workforce Analyst (812) 242-6427

kstevenson@dwd.in.gov