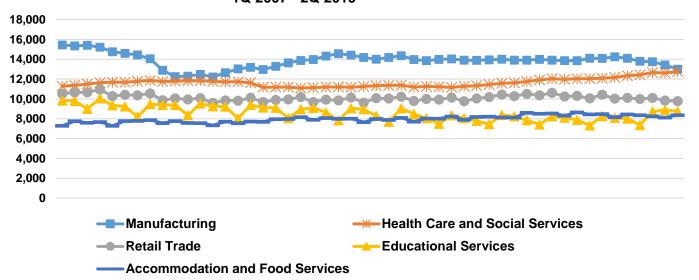

| <b>2</b> 5.99%      |
| Utilities*                                       | 627    | <del>-</del> 1.88%  | 33             | -2.94%               | \$1,811                   | 4.62%               |
| Wholesale Trade                                  | 1,636  | <del>-</del> 4.27%  | 153            | <del>-</del> -10.00% | \$920                     | 1.66%               |

<sup>\*</sup> These industries exclude county data (jobs and wages) that are not available due to non-disclosure requirements.

**D** = This item is not available due to non-disclosure requirements.

#### Historic Trend of Top 5 Largest Industries by Establishments 1Q 2007 - 2Q 2019



### Top 5 Paying Industries by Average Weekly Wage 2Q 2019



# Historic Trend of Top 5 Largest Industries by Jobs 1Q 2007 - 2Q 2019



#### Source:

Quarterly Census of Employment and Wages, Indiana Dept. of Workforce Development

For more information, contact:

#### **Kim Stevenson**

Regional Workforce Analyst (812) 242-6427

kstevenson@dwd.in.gov