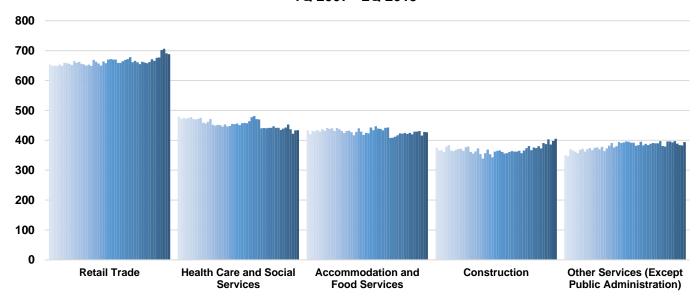

#### Historic Trend of Top 5 Largest Industries by Establishments 1Q 2007 - 2Q 2019