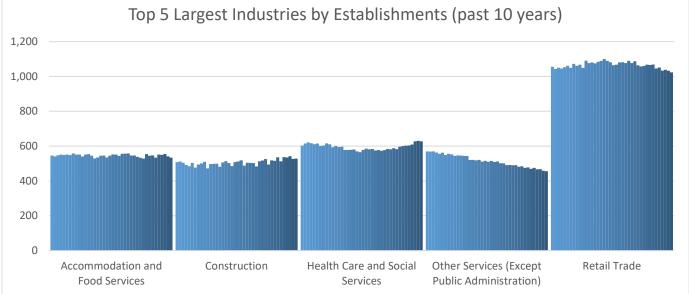

## **Economic Growth Region 6**

Blackford, Delaware, Fayette, Henry, Jay, Randolph, Rush, Union, and Wayne Counties

| Industry                                         | Jobs    | Previous<br>Year | Establishments | Previous<br>Year | Average<br>Weekly<br>Wage | Previous<br>Year |
|--------------------------------------------------|---------|------------------|----------------|------------------|---------------------------|------------------|
| Total                                            | 105,442 | <b>-10.82</b> %  | 6,144          | <b>-</b> 0.87%   | \$808                     | <b>1</b> 8.46%   |
| Accommodation and Food Services                  | 8,395   | <b>-24.14%</b>   | 534            | -3.09%           | \$299                     | -0.33%           |
| Admin. & Support & Waste Mgt. & Rem. Services    | 4,408   | <b>-17.67%</b>   | 257            | <b>-</b> 1.15%   | \$663                     | <b>7</b> .28%    |
| Agriculture, Forestry, Fishing and Hunting*      | 1,122   | <b>1</b> 2.00%   | 133            | 5.56%            | \$732                     | <b>1</b> 0.57%   |
| Arts, Entertainment, and Recreation*             | 642     | <b>-37.49%</b>   | 88             | -6.38%           | \$349                     | <b>1</b> 6.73%   |
| Construction                                     | 4,117   | <b>-</b> 4.50%   | 528            | -1.68%           | \$918                     | <b>5.40%</b>     |
| Educational Services*                            | 10,831  | <b>-</b> 4.03%   | 123            | -3.15%           | \$789                     | <b>1</b> 8.38%   |
| Finance and Insurance                            | 3,239   | <b>↓</b> -7.64%  | 408            | 1.49%            | \$1,468                   | <b>52.92%</b>    |
| Health Care and Social Services                  | 20,461  | <b>-</b> 5.12%   | 628            | <b>1</b> 3.97%   | \$943                     | <b>1</b> 9.78%   |
| Information*                                     | 970     | <b>-14.31%</b>   | 86             | 0.00%            | \$734                     | <b>1</b> 5.41%   |
| Management of Companies and Enterprises*         | 385     | <b>↓</b> -3.27%  | 32             | -5.88%           | \$1,736                   | <b>1.52%</b>     |
| Manufacturing                                    | 17,068  | <b>-18.86</b> %  | 419            | -0.71%           | \$952                     | -0.63%           |
| Mining*                                          | D       | D                | 11             | 0.00%            | D                         | D                |
| Other Services (Except Public Administration)    | 2,475   | <b>-17.03%</b>   | 456            | -4.00%           | \$544                     | <b>2</b> 0.09%   |
| Professional, Scientific, and Technical Services | 2,855   | <b>↓</b> -5.24%  | 384            | 1.05%            | \$979                     | <b>1</b> 5.95%   |
| Public Administration                            | 5,278   | <b>1</b> 2.49%   | 219            | 4.29%            | \$767                     | <b>1</b> 2.54%   |
| Real Estate and Rental and Leasing               | 971     | <b>-</b> 4.33%   | 203            | <b>-</b> 1.46%   | \$648                     | <b>1</b> 0.47%   |
| Retail Trade                                     | 13,032  | <b>-</b> 9.57%   | 1,024          | <b>-</b> 2.57%   | \$541                     | <b>6</b> .92%    |
| Transportation & Warehousing                     | 3,276   | <b>↓</b> -7.54%  | 263            | <b>-</b> 4.01%   | \$929                     | 1.20%            |
| Utilities*                                       | 528     | <b>1</b> 6.02%   | 36             | <b>1</b> 2.86%   | \$1,406                   | <b>-</b> 1.95%   |
| Wholesale Trade                                  | 2,982   | <b>4</b> .39%    | 312            | -0.32%           | \$977                     | <b>3.06%</b>     |