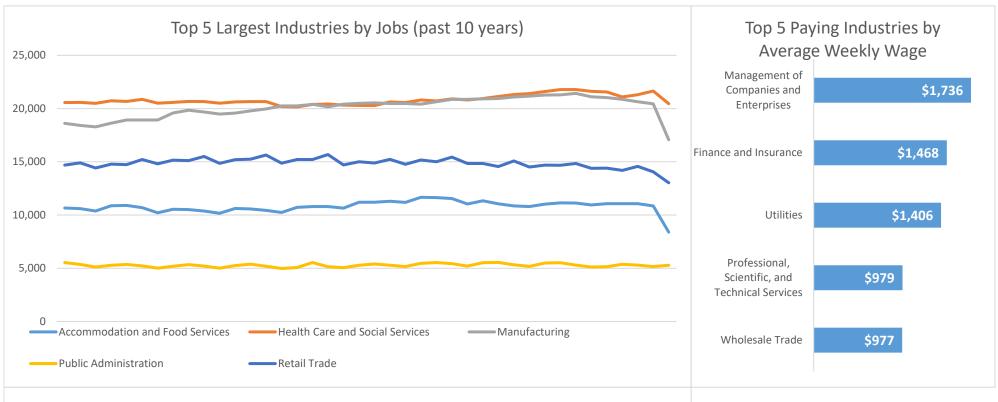

## **Economic Growth Region 6**

Blackford, Delaware, Fayette, Henry, Jay, Randolph, Rush, Union, and Wayne Counties

| Industry                                         | Jobs    | Previous<br>Year | Establishments | Previous<br>Year | Average<br>Weekly<br>Wage | Previous<br>Year |
|--------------------------------------------------|---------|------------------|----------------|------------------|---------------------------|------------------|
| Total                                            | 105,442 | <b>-10.82</b> %  | 6,144          | <b>-</b> 0.87%   | \$808                     | <b>1</b> 8.46%   |
| Accommodation and Food Services                  | 8,395   | <b>-24.14%</b>   | 534            | -3.09%           | \$299                     | -0.33%           |
| Admin. & Support & Waste Mgt. & Rem. Services    | 4,408   | <b>-17.67%</b>   | 257            | <b>-</b> 1.15%   | \$663                     | <b>7</b> .28%    |
| Agriculture, Forestry, Fishing and Hunting*      | 1,122   | <b>1</b> 2.00%   | 133            | 5.56%            | \$732                     | <b>1</b> 0.57%   |
| Arts, Entertainment, and Recreation*             | 642     | <b>-37.49%</b>   | 88             | -6.38%           | \$349                     | <b>1</b> 6.73%   |
| Construction                                     | 4,117   | <b>-</b> 4.50%   | 528            | -1.68%           | \$918                     | <b>5.40%</b>     |
| Educational Services*                            | 10,831  | <b>-</b> 4.03%   | 123            | -3.15%           | \$789                     | <b>1</b> 8.38%   |
| Finance and Insurance                            | 3,239   | <b>↓</b> -7.64%  | 408            | 1.49%            | \$1,468                   | <b>52.92%</b>    |
| Health Care and Social Services                  | 20,461  | <b>-</b> 5.12%   | 628            | <b>1</b> 3.97%   | \$943                     | <b>1</b> 9.78%   |
| Information*                                     | 970     | <b>-14.31%</b>   | 86             | 0.00%            | \$734                     | <b>1</b> 5.41%   |
| Management of Companies and Enterprises*         | 385     | <b>↓</b> -3.27%  | 32             | -5.88%           | \$1,736                   | <b>1.52%</b>     |
| Manufacturing                                    | 17,068  | <b>-18.86</b> %  | 419            | -0.71%           | \$952                     | -0.63%           |
| Mining*                                          | D       | D                | 11             | 0.00%            | D                         | D                |
| Other Services (Except Public Administration)    | 2,475   | <b>-17.03%</b>   | 456            | -4.00%           | \$544                     | <b>2</b> 0.09%   |
| Professional, Scientific, and Technical Services | 2,855   | <b>↓</b> -5.24%  | 384            | 1.05%            | \$979                     | <b>1</b> 5.95%   |
| Public Administration                            | 5,278   | <b>1</b> 2.49%   | 219            | 4.29%            | \$767                     | <b>1</b> 2.54%   |
| Real Estate and Rental and Leasing               | 971     | <b>-</b> 4.33%   | 203            | <b>-</b> 1.46%   | \$648                     | <b>1</b> 0.47%   |
| Retail Trade                                     | 13,032  | <b>-</b> 9.57%   | 1,024          | <b>-</b> 2.57%   | \$541                     | <b>6</b> .92%    |
| Transportation & Warehousing                     | 3,276   | <b>↓</b> -7.54%  | 263            | <b>-</b> 4.01%   | \$929                     | 1.20%            |
| Utilities*                                       | 528     | <b>1</b> 6.02%   | 36             | <b>1</b> 2.86%   | \$1,406                   | <b>-</b> 1.95%   |
| Wholesale Trade                                  | 2,982   | <b>4</b> .39%    | 312            | -0.32%           | \$977                     | <b>3.06%</b>     |