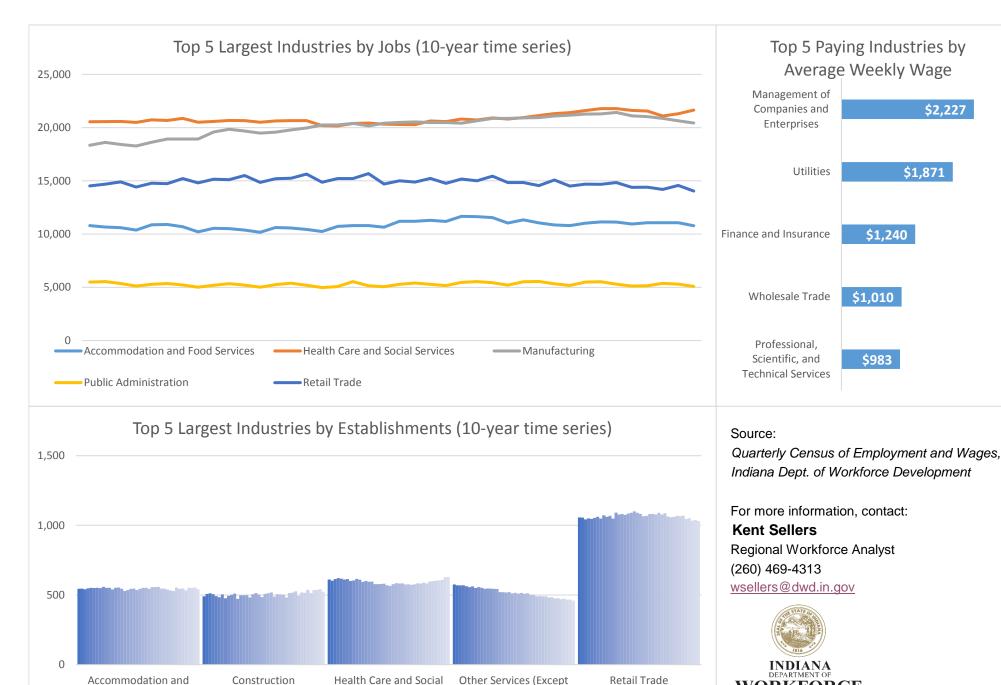

## **Economic Growth Region 6**

Blackford, Delaware, Fayette, Henry, Jay, Randolph, Rush, Union, and Wayne Counties

| Industry                                         | Jobs    | Previous<br>Year   | Establishments | Previous<br>Year   | Average<br>Weekly<br>Wage | Previous<br>Year   |
|--------------------------------------------------|---------|--------------------|----------------|--------------------|---------------------------|--------------------|
| Total                                            | 115,816 | <b>-1.85</b> %     | 6,142          | - ·                | ·                         | <b>1.12%</b>       |
| Accommodation and Food Services                  | 10,782  | <del>-</del> 1.56% | 542            | 1.50%              | \$281                     | <b>1</b> 2.55%     |
| Admin. & Support & Waste Mgt. & Rem. Services    | 4,948   | -8.76%             | 250            | -2.34%             | \$647                     | <b>1</b> 2.21%     |
| Agriculture, Forestry, Fishing and Hunting*      | 970     | <del>-</del> 7.18% | 130            | 4.00%              | \$752                     | <b>1</b> 3.08%     |
| Arts, Entertainment, and Recreation              | 695     | <del>-</del> 8.55% | 82             | -3.53%             | \$336                     | <b>1</b> 8.04%     |
| Construction                                     | 4,071   | <b>1</b> .07%      | 524            | <b>1</b> 2.14%     | \$848                     | <b>1</b> 8.86%     |
| Educational Services*                            | 11,728  | -0.73%             | 126            | -0.79%             | \$854                     | <b>1</b> 2.77%     |
| Finance and Insurance                            | 3,354   | -3.62%             | 397            | -2.93%             | \$1,240                   | -0.08%             |
| Health Care and Social Services                  | 21,643  | <b>1</b> 0.11%     | 629            | 4.31%              | \$893                     | <b>1</b> 8.37%     |
| Information*                                     | 1,096   | -3.09%             | 88             | <b>1.76%</b>       | \$700                     | <b>1</b> 5.90%     |
| Management of Companies and Enterprises*         | 389     | <del>-</del> 4.66% | 34             | <del>-</del> 2.86% | \$2,227                   | <b>1.43%</b>       |
| Manufacturing                                    | 20,438  | -3.18%             | 421            | -0.94%             | \$970                     | <b>1</b> .57%      |
| Mining*                                          | D       | D                  | 10             | -9.09%             | D                         | D                  |
| Other Services (Except Public Administration)    | 3,030   | <b>1</b> 4.99%     | 459            | <del>-</del> 2.34% | \$489                     | <b>1</b> 7.95%     |
| Professional, Scientific, and Technical Services | 2,934   | <del>-3.77</del> % | 381            | -2.31%             | \$983                     | <u> 4.13%</u>      |
| Public Administration                            | 5,093   | <del>-</del> 0.55% | 217            | <b>1</b> 2.84%     | \$756                     | <u> </u>           |
| Real Estate and Rental and Leasing               | 996     | -0.80%             | 205            | -1.91%             | \$628                     | -5.42%             |
| Retail Trade                                     | 14,046  | <del>-</del> 2.44% | 1,031          | <del>-</del> 1.43% | \$504                     | <b>1</b> 4.35%     |
| Transportation & Warehousing                     | 3,354   | <del>-</del> 4.17% | 263            | <del>-</del> 2.95% | \$884                     | <b>1</b> 2.91%     |
| Utilities*                                       | 514     | <b>1</b> 2.39%     | 37             | <b>1</b> 5.71%     | \$1,871                   | <del>-</del> 2.86% |
| Wholesale Trade                                  | 3,052   | <b>1</b> 0.36%     | 316            | <b>1</b> 0.96%     | \$1,010                   | <b>1.71</b> %      |