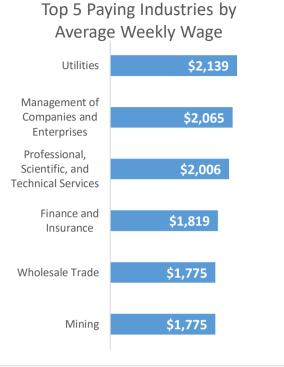

## **Economic Growth Region 5**

**Quarter 4 2023** 

Boone, Hamilton, Hancock, Hendricks, Johnson, Madison, Marion, Morgan, and Shelby Counties

| Industry                                         | Jobs      | Previous<br>Year | Establishments | Previous<br>Year | Average<br>Weekly<br>Wage | Previous<br>Year  |
|--------------------------------------------------|-----------|------------------|----------------|------------------|---------------------------|-------------------|
| Total                                            | 1,087,789 | <b>1.31%</b>     | 52,553         | <b>1.02%</b>     | \$1,284                   | <b>1.22</b> %     |
| Accommodation and Food Services                  | 90,264    | 1.54%            | 4,238          | 1.36%            | \$507                     | <b>4</b> .32%     |
| Admin. & Support & Waste Mgt. & Rem. Services    | 82,345    | <b>-</b> 4.28%   | 3,562          | <b>→</b> -4.02%  | \$914                     | <b>↓</b> -0.65%   |
| Agriculture, Forestry, Fishing and Hunting       | 2,365     | 1.63%            | 221            | <b>-</b> 4.33%   | \$1,163                   | <b>1</b> 6.99%    |
| Arts, Entertainment, and Recreation*             | 17,028    | 7.68%            | 860            | <b>6.17%</b>     | \$1,375                   | <b>1</b> 5.04%    |
| Construction                                     | 61,162    | 5.90%            | 4,279          | 1.52%            | \$1,662                   | <b>1.92%</b>      |
| Educational Services                             | 74,084    | <b>3.33</b> %    | 1,144          | <b>2.33%</b>     | \$978                     | <b>1</b> 4.15%    |
| Finance and Insurance                            | 48,618    | -0.12%           | 3,449          | <b>3</b> .29%    | \$1,819                   | <b>1</b> 5.14%    |
| Health Care and Social Services                  | 173,474   | <b>6.14%</b>     | 5,131          | <b>3.91%</b>     | \$1,334                   | <b>1.75</b> %     |
| Information                                      | 11,743    | -2.54%           | 899            | <b>3.81%</b>     | \$1,518                   | <b>1.83%</b>      |
| Management of Companies and Enterprises*         | 13,537    | <b>-</b> 1.44%   | 398            | <b>3.11%</b>     | \$2,065                   | <b>↓</b> -0.53%   |
| Manufacturing                                    | 95,277    | 1.60%            | 1,894          | -0.47%           | \$1,758                   | <b>1.59%</b>      |
| Mining*                                          | 630       | 18.64%           | 42             | -6.67%           | \$1,775                   | <del>-3.11%</del> |
| Other Services (Except Public Administration)    | 32,916    | <b>1</b> 5.25%   | 4,161          | 1.76%            | \$978                     | <b>1.04%</b>      |
| Professional, Scientific, and Technical Services | 70,464    | -0.46%           | 7,831          | 4.90%            | \$2,006                   | <b>1</b> 5.08%    |
| Public Administration                            | 46,101    | 3.31%            | 372            | <b>-17.88%</b>   | \$1,353                   | <b>1</b> 3.92%    |
| Real Estate and Rental and Leasing               | 16,846    | -0.84%           | 2,792          | <b>2.50%</b>     | \$1,380                   | <b>-11.99</b> %   |
| Retail Trade                                     | 98,866    | <b>1</b> 0.05%   | 5,478          | <b>1</b> 0.48%   | \$770                     | <b>↓</b> -0.13%   |
| Transportation & Warehousing                     | 98,268    | <b>5.69%</b>     | 1,970          | <b>2.60%</b>     | \$1,112                   | 1.65%             |
| Utilities*                                       | 4,533     | <b>1</b> 0.89%   | 105            | <b>3.96%</b>     | \$2,139                   | <b>1</b> 9.24%    |
| Wholesale Trade                                  | 48,245    | 1.88%            | 3,727          | 4.60%            | \$1,775                   | <b>1</b> 2.48%    |