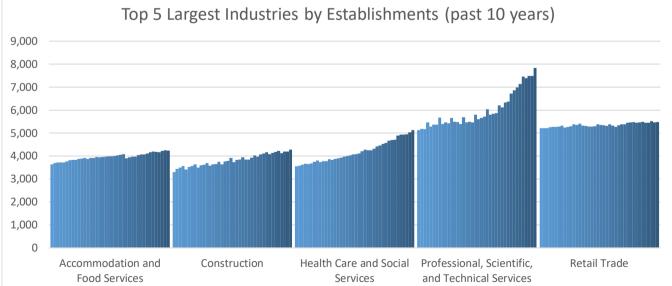

## **Economic Growth Region 5**

**Quarter 4 2023** 

Boone, Hamilton, Hancock, Hendricks, Johnson, Madison, Marion, Morgan, and Shelby Counties

| Industry                                         | Jobs      | Previous<br>Year | Establishments | Previous<br>Year | Average<br>Weekly<br>Wage | Previous<br>Year  |
|--------------------------------------------------|-----------|------------------|----------------|------------------|---------------------------|-------------------|
| Total                                            | 1,087,789 | <b>1.31%</b>     | 52,553         | <b>1.02%</b>     | \$1,284                   | <b>1.22</b> %     |
| Accommodation and Food Services                  | 90,264    | 1.54%            | 4,238          | 1.36%            | \$507                     | <b>4</b> .32%     |
| Admin. & Support & Waste Mgt. & Rem. Services    | 82,345    | <b>-</b> 4.28%   | 3,562          | <b>→</b> -4.02%  | \$914                     | <b>↓</b> -0.65%   |
| Agriculture, Forestry, Fishing and Hunting       | 2,365     | 1.63%            | 221            | <b>-</b> 4.33%   | \$1,163                   | <b>1</b> 6.99%    |
| Arts, Entertainment, and Recreation*             | 17,028    | 7.68%            | 860            | <b>6.17%</b>     | \$1,375                   | <b>1</b> 5.04%    |
| Construction                                     | 61,162    | 5.90%            | 4,279          | 1.52%            | \$1,662                   | <b>1.92%</b>      |
| Educational Services                             | 74,084    | <b>3.33</b> %    | 1,144          | <b>2.33%</b>     | \$978                     | <b>1</b> 4.15%    |
| Finance and Insurance                            | 48,618    | -0.12%           | 3,449          | <b>3</b> .29%    | \$1,819                   | <b>1</b> 5.14%    |
| Health Care and Social Services                  | 173,474   | <b>6.14%</b>     | 5,131          | <b>3.91%</b>     | \$1,334                   | <b>1.75</b> %     |
| Information                                      | 11,743    | -2.54%           | 899            | <b>3.81%</b>     | \$1,518                   | <b>1.83%</b>      |
| Management of Companies and Enterprises*         | 13,537    | <b>-</b> 1.44%   | 398            | <b>3.11%</b>     | \$2,065                   | <b>↓</b> -0.53%   |
| Manufacturing                                    | 95,277    | 1.60%            | 1,894          | -0.47%           | \$1,758                   | <b>1.59%</b>      |
| Mining*                                          | 630       | 18.64%           | 42             | -6.67%           | \$1,775                   | <del>-3.11%</del> |
| Other Services (Except Public Administration)    | 32,916    | <b>1</b> 5.25%   | 4,161          | 1.76%            | \$978                     | <b>1.04%</b>      |
| Professional, Scientific, and Technical Services | 70,464    | -0.46%           | 7,831          | 4.90%            | \$2,006                   | <b>1</b> 5.08%    |
| Public Administration                            | 46,101    | 3.31%            | 372            | <b>-17.88%</b>   | \$1,353                   | <b>1</b> 3.92%    |
| Real Estate and Rental and Leasing               | 16,846    | -0.84%           | 2,792          | <b>2.50%</b>     | \$1,380                   | <b>-11.99</b> %   |
| Retail Trade                                     | 98,866    | <b>1</b> 0.05%   | 5,478          | <b>1</b> 0.48%   | \$770                     | <b>↓</b> -0.13%   |
| Transportation & Warehousing                     | 98,268    | <b>5.69%</b>     | 1,970          | <b>2.60%</b>     | \$1,112                   | 1.65%             |
| Utilities*                                       | 4,533     | <b>1</b> 0.89%   | 105            | <b>3.96%</b>     | \$2,139                   | <b>1</b> 9.24%    |
| Wholesale Trade                                  | 48,245    | 1.88%            | 3,727          | 4.60%            | \$1,775                   | <b>1</b> 2.48%    |