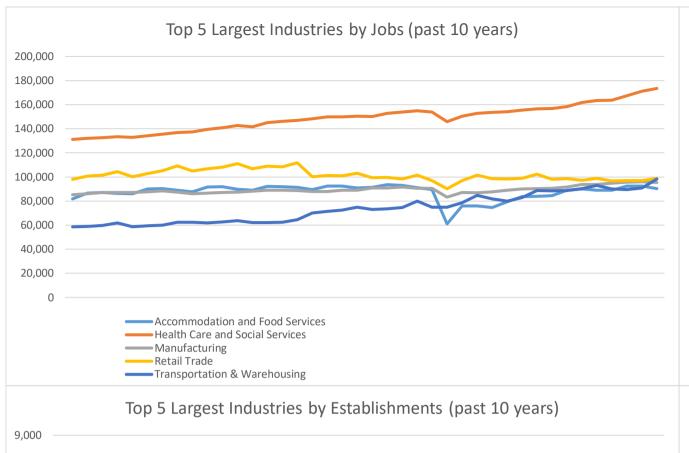

## **Economic Growth Region 5**

**Quarter 4 2023** 

Boone, Hamilton, Hancock, Hendricks, Johnson, Madison, Marion, Morgan, and Shelby Counties

| Industry                                         | Jobs      | Previous<br>Year | Establishments | Previous<br>Year | Average<br>Weekly<br>Wage | Previous<br>Year  |
|--------------------------------------------------|-----------|------------------|----------------|------------------|---------------------------|-------------------|
| Total                                            | 1,087,789 | <b>1.31%</b>     | 52,553         | <b>1.02%</b>     | \$1,284                   | <b>1.22</b> %     |
| Accommodation and Food Services                  | 90,264    | 1.54%            | 4,238          | 1.36%            | \$507                     | <b>4</b> .32%     |
| Admin. & Support & Waste Mgt. & Rem. Services    | 82,345    | <b>-</b> 4.28%   | 3,562          | <b>→</b> -4.02%  | \$914                     | <b>↓</b> -0.65%   |
| Agriculture, Forestry, Fishing and Hunting       | 2,365     | 1.63%            | 221            | <b>-</b> 4.33%   | \$1,163                   | <b>1</b> 6.99%    |
| Arts, Entertainment, and Recreation*             | 17,028    | 7.68%            | 860            | <b>6.17%</b>     | \$1,375                   | <b>1</b> 5.04%    |
| Construction                                     | 61,162    | 5.90%            | 4,279          | 1.52%            | \$1,662                   | <b>1.92%</b>      |
| Educational Services                             | 74,084    | <b>3.33</b> %    | 1,144          | <b>2.33%</b>     | \$978                     | <b>1</b> 4.15%    |
| Finance and Insurance                            | 48,618    | -0.12%           | 3,449          | <b>3</b> .29%    | \$1,819                   | <b>1</b> 5.14%    |
| Health Care and Social Services                  | 173,474   | <b>6.14%</b>     | 5,131          | <b>3.91%</b>     | \$1,334                   | <b>1.75</b> %     |
| Information                                      | 11,743    | -2.54%           | 899            | <b>3.81%</b>     | \$1,518                   | <b>1.83%</b>      |
| Management of Companies and Enterprises*         | 13,537    | <b>-</b> 1.44%   | 398            | <b>3.11%</b>     | \$2,065                   | <b>↓</b> -0.53%   |
| Manufacturing                                    | 95,277    | 1.60%            | 1,894          | -0.47%           | \$1,758                   | <b>1.59%</b>      |
| Mining*                                          | 630       | 18.64%           | 42             | -6.67%           | \$1,775                   | <del>-3.11%</del> |
| Other Services (Except Public Administration)    | 32,916    | <b>1</b> 5.25%   | 4,161          | 1.76%            | \$978                     | <b>1.04%</b>      |
| Professional, Scientific, and Technical Services | 70,464    | -0.46%           | 7,831          | 4.90%            | \$2,006                   | <b>1</b> 5.08%    |
| Public Administration                            | 46,101    | 3.31%            | 372            | <b>-17.88%</b>   | \$1,353                   | <b>1</b> 3.92%    |
| Real Estate and Rental and Leasing               | 16,846    | -0.84%           | 2,792          | <b>2.50%</b>     | \$1,380                   | <b>-11.99</b> %   |
| Retail Trade                                     | 98,866    | <b>1</b> 0.05%   | 5,478          | <b>1</b> 0.48%   | \$770                     | <b>↓</b> -0.13%   |
| Transportation & Warehousing                     | 98,268    | <b>5.69%</b>     | 1,970          | <b>2.60%</b>     | \$1,112                   | 1.65%             |
| Utilities*                                       | 4,533     | <b>1</b> 0.89%   | 105            | <b>3.96%</b>     | \$2,139                   | <b>1</b> 9.24%    |
| Wholesale Trade                                  | 48,245    | 1.88%            | 3,727          | 4.60%            | \$1,775                   | <b>1</b> 2.48%    |