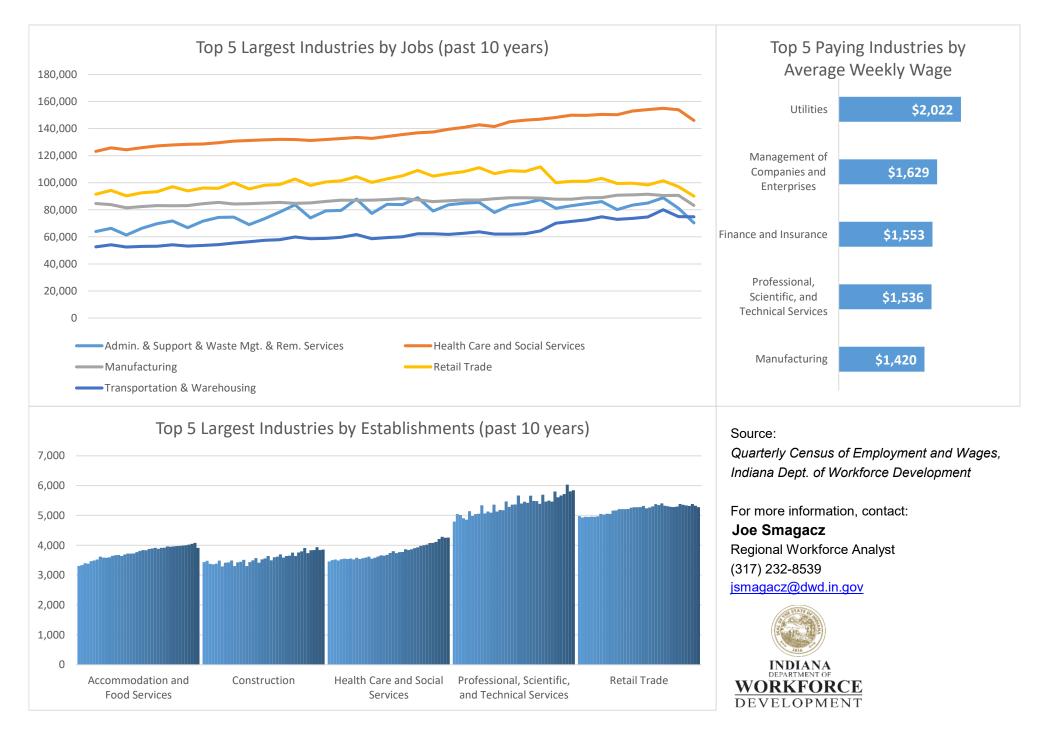

## **Economic Growth Region 5**

Boone, Hamilton, Hancock, Hendricks, Johnson, Madison, Marion, Morgan, and Shelby Counties

| Industry                                         | Jobs    | Previous<br>Year | Establishments | Previous<br>Year | Average<br>Weekly<br>Wage | Previous<br>Year |
|--------------------------------------------------|---------|------------------|----------------|------------------|---------------------------|------------------|
| Total                                            | 915,916 | <b>-9.47%</b>    | 45,068         | 1.21%            | \$1,073 <b>•</b>          | 1.73%            |
| Accommodation and Food Services                  | 61,053  | -34.78%          | 3,913          | <b>-2.20%</b>    | \$365                     | -1.08%           |
| Admin. & Support & Waste Mgt. & Rem. Services    | 70,367  | <b>-15.68%</b>   | 2,857          | <b>1</b> 6.29%   | \$758                     | <b>1</b> 9.70%   |
| Agriculture, Forestry, Fishing and Hunting*      | 2,074   | 13.89%           | 216            | <b>1</b> 2.86%   | \$920                     | 1.32%            |
| Arts, Entertainment, and Recreation*             | 9,671   | <b>-41.96%</b>   | 692            | -5.08%           | \$1,102                   | <b>1</b> 33.74%  |
| Construction                                     | 51,349  | -1.08%           | 3,853          | <b>n</b> 0.47%   | \$1,232                   | <b>1</b> 5.12%   |
| Educational Services                             | 63,963  | -5.58%           | 956            | <b>1</b> 2.69%   | \$918                     | <b>1</b> 9.29%   |
| Finance and Insurance                            | 47,194  | -0.70%           | 3,081          | <b>1</b> 2.80%   | \$1,553                   | 1.93%            |
| Health Care and Social Services                  | 145,953 | -4.54%           | 4,256          | <b>1</b> 3.55%   | \$1,158                   | 1.58%            |
| Information                                      | 12,463  | <b>-12.61%</b>   | 628            | <b>1.80%</b>     | \$1,375                   | <b>1.34%</b>     |
| Management of Companies and Enterprises*         | 11,675  | -4.50%           | 354            | <b>-1.12%</b>    | \$1,629                   | <b>-</b> 1.51%   |
| Manufacturing                                    | 83,230  | -8.49%           | 1,792          | <b>1.76%</b>     | \$1,420                   | <b>1</b> 3.20%   |
| Mining*                                          | 527     | <b>1</b> 3.13%   | 41             | <b>1</b> 5.13%   | \$1,408                   | 1.88%            |
| Other Services (Except Public Administration)    | 24,770  | <b>-23.27%</b>   | 3,781          | <b>-</b> 1.87%   | \$825                     | <b>1</b> 4.27%   |
| Professional, Scientific, and Technical Services | 59,132  | <b>1</b> 0.17%   | 5,843          | <b>1</b> 3.16%   | \$1,536                   | <b>1</b> 3.85%   |
| Public Administration                            | 45,045  | -0.63%           | 464            | <b>1</b> .09%    | \$1,208                   | <b>1</b> 6.34%   |
| Real Estate and Rental and Leasing               | 15,053  | <b>-11.87%</b>   | 2,273          | <b>4</b> .12%    | \$1,039                   | <b>1</b> 8.12%   |
| Retail Trade                                     | 90,169  | -9.50%           | 5,275          | <b>-</b> 1.12%   | \$657                     | 14% 🛉            |
| Transportation & Warehousing                     | 74,860  | 1.64%            | 1,508          | <b>1</b> 0.94%   | \$918                     | <b>-</b> 0.22%   |
| Utilities*                                       | 4,529   | <b>^</b> 0.07%   | 86             | <b>4.88%</b>     | \$2,022                   | <b>1</b> 0.15%   |
| Wholesale Trade                                  | 41,936  | -6.97%           | 3,199          | <b>1</b> 0.19%   | \$1,345                   | 1.05%            |