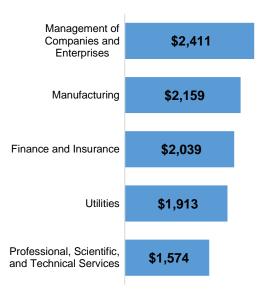

## **Economic Growth Region 5**

Boone, Hamilton, Hancock, Hendricks, Johnson, Madison, Marion, Morgan, and Shelby Counties

| Industry                                         | Jobs      | Previous<br>Year    | Establishments | Previous<br>Year   | Average<br>Weekly<br>Wage | Previous<br>Year   |
|--------------------------------------------------|-----------|---------------------|----------------|--------------------|---------------------------|--------------------|
| Total                                            | 1,002,039 | <b>1</b> 0.73%      | 45,117         | _                  |                           | <b>1.54%</b>       |
| Accommodation and Food Services                  | 88,878    | -2.84%              | 4,075          | <b>1</b> 2.18%     | \$375                     | <b>1</b> 5.63%     |
| Admin. & Support & Waste Mgt. & Rem. Services    | 81,019    | 1.09%               | 2,783          | <b>1.70%</b>       | \$702                     | 4.31%              |
| Agriculture, Forestry, Fishing and Hunting*      | 1,847     | 1.09%               | 208            | 0.00%              | \$846                     | <b>1</b> .68%      |
| Arts, Entertainment, and Recreation*             | 13,892    | 1.11%               | 704            | 0.00%              | \$1,046                   | <del>-</del> 5.85% |
| Construction                                     | 50,710    | <b>1</b> 5.26%      | 3,837          | <b>1</b> 2.70%     | \$1,224                   | <b>1</b> 5.06%     |
| Educational Services                             | 71,389    | <b>1</b> 0.81%      | 958            | <b>1</b> 2.68%     | \$923                     | <b>1.41%</b>       |
| Finance and Insurance                            | 47,435    | <b>1</b> 0.57%      | 3,050          | <b>1</b> 2.38%     | \$2,039                   | <b>1</b> 5.98%     |
| Health Care and Social Services                  | 152,845   | <b>1</b> .72%       | 4,212          | <b>1</b> 3.21%     | \$1,125                   | <b>1</b> 2.93%     |
| Information                                      | 13,459    | <del>-</del> 4.91%  | 625            | <b>1</b> 3.82%     | \$1,384                   | <b>1.84</b> %      |
| Management of Companies and Enterprises*         | 12,620    | <b>1</b> 0.86%      | 361            | <del>-</del> 0.55% | \$2,411                   | <b>1</b> 3.97%     |
| Manufacturing                                    | 90,628    | -0.18%              | 1,807          | <b>1</b> 2.44%     | \$2,159                   | <b>1</b> 2.08%     |
| Mining*                                          | 285       | <del>-4</del> 1.48% | 40             | <del>-</del> 2.44% | \$1,134                   | <b>1</b> 0.27%     |
| Other Services (Except Public Administration)    | 31,705    | <b>1</b> 0.78%      | 3,852          | <b>1</b> .18%      | \$748                     | <b>1</b> .77%      |
| Professional, Scientific, and Technical Services | 60,633    | 4.36%               | 5,815          | <b>1</b> 3.69%     | \$1,574                   | <b>1.01%</b>       |
| Public Administration                            | 45,137    | 1.61%               | 461            | <b>1</b> .32%      | \$1,108                   | <b>1</b> .37%      |
| Real Estate and Rental and Leasing               | 16,515    | <b>1</b> 0.37%      | 2,221          | <b>1</b> 2.97%     | \$1,178                   | <b>1</b> 3.51%     |
| Retail Trade                                     | 97,011    | -2.44%              | 5,322          | <del>-</del> 0.62% | \$625                     | <b>1</b> 5.22%     |
| Transportation & Warehousing                     | 74,831    | <b>1</b> 2.60%      | 1,479          | -0.80%             | \$916                     | <b>1</b> 2.12%     |
| Utilities*                                       | 4,547     | <b>1</b> 0.38%      | 86             | <b>1</b> 8.86%     | \$1,913                   | <b>1</b> 2.03%     |
| Wholesale Trade                                  | 44,973    | <b>1.12</b> %       | 3,220          | <b>1</b> 0.94%     | \$1,503                   | 1.42%              |

# Historic Trend of Top 5 Largest Industries by Establishments 1Q 2007 - 1Q 2020

Historic Trend of Top 5 Largest Industries by Jobs 1Q 2007 - 1Q 2020

Top 5 Paying Industries by Average Weekly Wage 1Q 2020