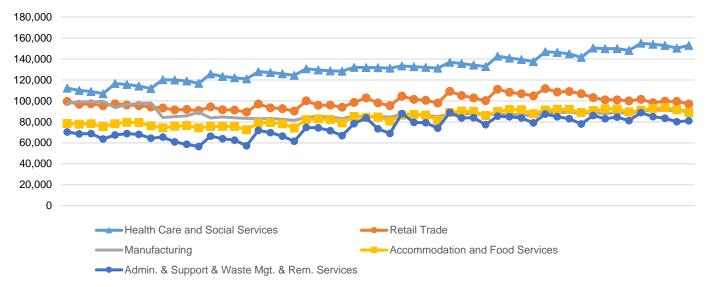

# Historic Trend of Top 5 Largest Industries by Establishments 1Q 2007 - 1Q 2020

Historic Trend of Top 5 Largest Industries by Jobs 1Q 2007 - 1Q 2020

Top 5 Paying Industries by Average Weekly Wage 1Q 2020