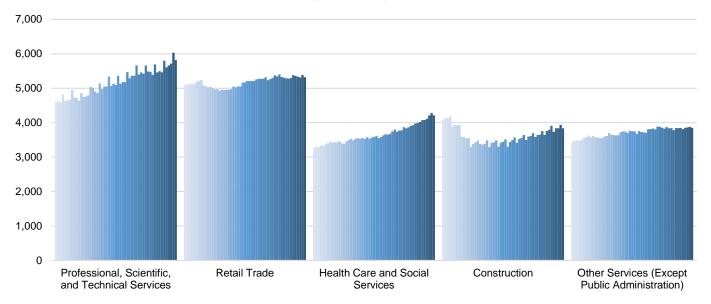

# Historic Trend of Top 5 Largest Industries by Establishments 1Q 2007 - 1Q 2020

Historic Trend of Top 5 Largest Industries by Jobs 1Q 2007 - 1Q 2020

Top 5 Paying Industries by Average Weekly Wage 1Q 2020