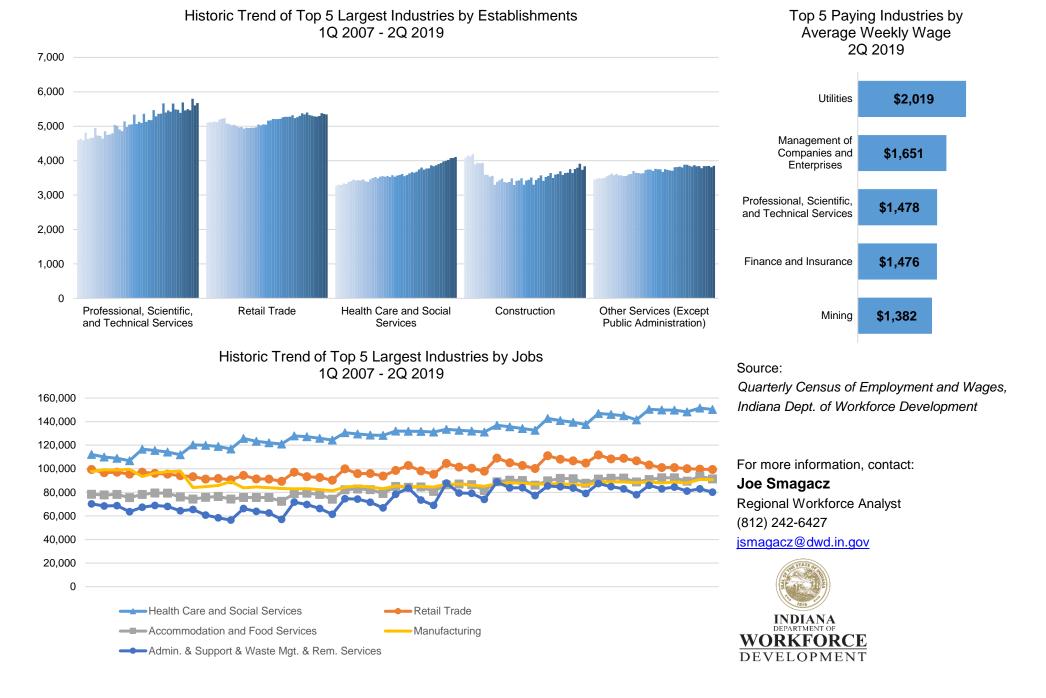

## **Economic Growth Region 5**

Boone, Hamilton, Hancock, Hendricks, Johnson, Madison, Marion, Morgan, and Shelby Counties

| Industry                                         | Jobs                 | Previous<br>Year | Establishments | Previous<br>Year | Average<br>Weekly<br>Wage | Previous<br>Year |
|--------------------------------------------------|----------------------|------------------|----------------|------------------|---------------------------|------------------|
| Total                                            | 1,010,278            | <b>1.52%</b>     | 44,547         | <b>1.64%</b>     | \$998 <b>*</b>            | <b>1</b> 3.31%   |
| Accommodation and Food Services                  | 93,567               | 1.26%            | 4,002          | 1.01%            | \$369                     | 1.24%            |
| Admin. & Support & Waste Mgt. & Rem. Services    | 83,001               | 1.01%            | 2,690          | 1.51%            | \$696                     | <b>1</b> 3.42%   |
| Agriculture, Forestry, Fishing and Hunting*      | 1,821                | -8.86%           | 212            | <b>1</b> 3.92%   | \$908                     | <b>1</b> 6.45%   |
| Arts, Entertainment, and Recreation*             | 16,439               | <b>1</b> 0.27%   | 727            | <b>1</b> 2.83%   | \$819 <b>*</b>            | <b>1</b> 2.50%   |
| Construction                                     | 51,841 <sup>-</sup>  | <b>1</b> 5.76%   | 3,837          | <b>1</b> 2.10%   | \$1,172 <b>*</b>          | <b>1</b> .27%    |
| Educational Services                             | 68,285               | 1.60%            | 932            | <b>1</b> 0.65%   | \$833 <b>-</b>            | <b>1</b> 0.97%   |
| Finance and Insurance                            | 47,733               | 1.95%            | 2,998          | <b>1</b> 2.18%   | \$1,476                   | 1.30%            |
| Health Care and Social Services                  | 151,510 <sup>-</sup> | 1.11%            | 4,107          | <b>1</b> 2.75%   | \$1,129 <b>*</b>          | <b>1</b> 4.06%   |
| Information                                      | 14,232               | -2.29%           | 605            | <b>1</b> 3.07%   | \$1,282                   | <b>2</b> .23%    |
| Management of Companies and Enterprises*         | 12,228               | -3.82%           | 359            | -5.28%           | \$1,651                   | -2.77%           |
| Manufacturing                                    | 91,054               | <b>1</b> 3.62%   | 1,764          | 1.79%            | \$1,375 <b>*</b>          | <b>1.40%</b>     |
| Mining*                                          | 512                  | 17.27%           | 39             | -7.14%           | \$1,382                   | <b>1</b> 8.73%   |
| Other Services (Except Public Administration)    | 32,187               | 1.42%            | 3,851          | <b>1</b> 0.23%   | \$724                     | <b>1</b> 4.62%   |
| Professional, Scientific, and Technical Services | 59,033               | <b>1</b> 3.01%   | 5,671          | <b>1</b> 3.20%   | \$1,478                   | <b>1</b> .30%    |
| Public Administration                            | 45,331               |                  | 459            | -0.22%           | \$1,144                   | <b>1</b> 4.19%   |
| Real Estate and Rental and Leasing               | 17,072               | <b>1</b> 2.39%   | 2,184          | <b>1</b> 3.85%   | \$960                     | <b>1</b> 2.78%   |
| Retail Trade                                     | 99,700               | -1.36%           | 5,345          | 1.27%            | \$602 f                   | <b>1</b> 3.61%   |
| Transportation & Warehousing                     | 73,487               | <b>1</b> 2.97%   | 1,491          | <b>1</b> .48%    | \$923 <b>*</b>            | <b>1</b> 2.78%   |
| Utilities*                                       | 4,526                | -0.85%           | 82             | 0.00%            | \$2,019 <sup>4</sup>      | <b>1</b> 5.16%   |
| Wholesale Trade                                  | 45,136               | <b>1</b> 4.24%   | 3,192          | -2.18%           | \$1,332 <del>-</del>      | 1.83%            |