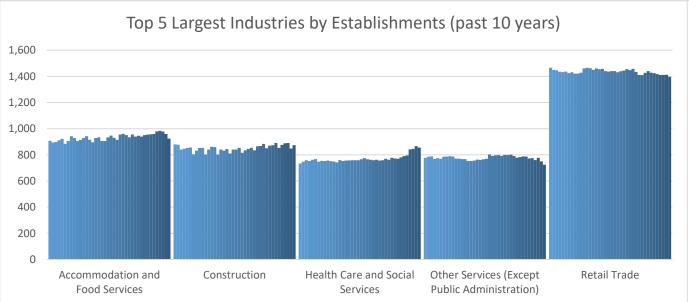

## **Economic Growth Region 4**

Benton, Carroll, Cass, Clinton, Fountain, Howard, Miami, Montgomery, Tippecanoe, Tipton, Warren, and White Counties

| Industry                                         | Jobs    | Previous<br>Year | Establishments | Previous<br>Year | Average<br>Weekly<br>Wage | Previous<br>Year |
|--------------------------------------------------|---------|------------------|----------------|------------------|---------------------------|------------------|
| Total                                            | 182,404 | <b>-10.57</b> %  | 9,667          | 1.43%            | \$868                     | <b>1</b> 0.12%   |
| Accommodation and Food Services                  | 13,943  | <b>-27.10%</b>   | 924            | -5.62%           | \$303                     | 1.34%            |
| Admin. & Support & Waste Mgt. & Rem. Services    | 5,795   | <b>-25.35</b> %  | 626            | 46.95%           | \$572                     | -1.55%           |
| Agriculture, Forestry, Fishing and Hunting       | 2,574   | <b>6.72%</b>     | 295            | 5.73%            | \$791                     | 5.05%            |
| Arts, Entertainment, and Recreation*             | 817     | <b>-27.95</b> %  | 110            | -3.51%           | \$321                     | <b>27.89%</b>    |
| Construction                                     | 7,450   | <b>↓</b> -3.92%  | 873            | -0.34%           | \$1,015                   | 0.79%            |
| Educational Services*                            | 22,357  | <b>↓</b> -4.62%  | 180            | 0.00%            | \$1,063                   | <b>6.09%</b>     |
| Finance and Insurance                            | 4,184   | <b>↓</b> -1.81%  | 637            | -0.93%           | \$1,170                   | 11.22%           |
| Health Care and Social Services                  | 24,320  | <b>↓</b> -4.26%  | 855            | 7.55%            | \$934                     | <b>1</b> 8.48%   |
| Information*                                     | 1,588   | <b>-17.38</b> %  | 138            | <b>1</b> 0.73%   | \$762                     | 17.41%           |
| Management of Companies and Enterprises*         | 291     | <b>↓</b> -5.83%  | 34             | 0.00%            | \$1,831                   | <b>-12.48</b> %  |
| Manufacturing*                                   | 45,184  | <b>↓</b> -12.48% | 491            | -0.41%           | \$998                     | <b>-</b> 16.49%  |
| Mining*                                          | 89      | 0.00%            | 17             | 0.00%            | \$1,141                   | 4.20%            |
| Other Services (Except Public Administration)    | 4,450   | <b>-18.60%</b>   | 724            | -6.58%           | \$671                     | 14.90%           |
| Professional, Scientific, and Technical Services | 4,293   | <b>↓</b> -3.44%  | 699            | <b>1</b> 2.34%   | \$1,094                   | <b>1</b> 6.21%   |
| Public Administration                            | 9,053   | <b>↓</b> -3.26%  | 300            | 1.69%            | \$880                     | 6.93%            |
| Real Estate and Rental and Leasing*              | 1,837   | <b>↓</b> -5.46%  | 393            | 1.81%            | \$774                     | 9.01%            |
| Retail Trade                                     | 19,151  | <b>↓</b> -8.90%  | 1,396          | -1.48%           | \$549                     | 7.44%            |
| Transportation & Warehousing                     | 6,001   | <b>↓</b> -9.20%  | 471            | -2.69%           | \$884                     | 1.14%            |
| Utilities*                                       | 423     | 19.83%           | 27             | 3.85%            | \$1,721                   | 0.41%            |
| Wholesale Trade                                  | 4,984   | -6.30%           | 477            | -3.05%           | \$1,065                   | 2.50%            |