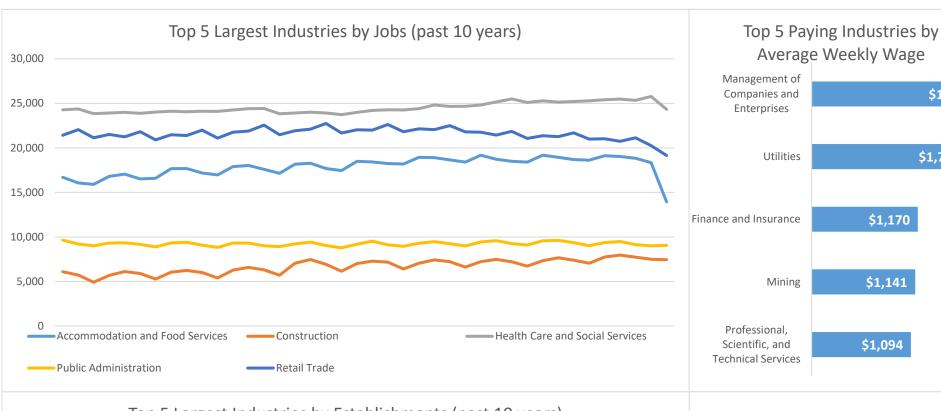

## **Economic Growth Region 4**

Benton, Carroll, Cass, Clinton, Fountain, Howard, Miami, Montgomery, Tippecanoe, Tipton, Warren, and White Counties

| Industry                                         | Jobs    | Previous<br>Year | Establishments | Previous<br>Year | Average<br>Weekly<br>Wage | Previous<br>Year |
|--------------------------------------------------|---------|------------------|----------------|------------------|---------------------------|------------------|
| Total                                            | 182,404 | <b>-10.57</b> %  | 9,667          | 1.43%            | \$868                     | <b>1</b> 0.12%   |
| Accommodation and Food Services                  | 13,943  | <b>-27.10%</b>   | 924            | -5.62%           | \$303                     | 1.34%            |
| Admin. & Support & Waste Mgt. & Rem. Services    | 5,795   | <b>-25.35</b> %  | 626            | 46.95%           | \$572                     | -1.55%           |
| Agriculture, Forestry, Fishing and Hunting       | 2,574   | <b>6.72%</b>     | 295            | 5.73%            | \$791                     | 5.05%            |
| Arts, Entertainment, and Recreation*             | 817     | <b>-27.95</b> %  | 110            | -3.51%           | \$321                     | <b>27.89%</b>    |
| Construction                                     | 7,450   | <b>↓</b> -3.92%  | 873            | -0.34%           | \$1,015                   | 0.79%            |
| Educational Services*                            | 22,357  | <b>↓</b> -4.62%  | 180            | 0.00%            | \$1,063                   | <b>6.09%</b>     |
| Finance and Insurance                            | 4,184   | <b>↓</b> -1.81%  | 637            | -0.93%           | \$1,170                   | 11.22%           |
| Health Care and Social Services                  | 24,320  | <b>↓</b> -4.26%  | 855            | 7.55%            | \$934                     | <b>1</b> 8.48%   |
| Information*                                     | 1,588   | <b>-17.38</b> %  | 138            | <b>1</b> 0.73%   | \$762                     | 17.41%           |
| Management of Companies and Enterprises*         | 291     | <b>↓</b> -5.83%  | 34             | 0.00%            | \$1,831                   | <b>-12.48</b> %  |
| Manufacturing*                                   | 45,184  | <b>↓</b> -12.48% | 491            | -0.41%           | \$998                     | <b>-</b> 16.49%  |
| Mining*                                          | 89      | 0.00%            | 17             | 0.00%            | \$1,141                   | 4.20%            |
| Other Services (Except Public Administration)    | 4,450   | <b>-18.60%</b>   | 724            | -6.58%           | \$671                     | 14.90%           |
| Professional, Scientific, and Technical Services | 4,293   | <b>↓</b> -3.44%  | 699            | <b>1</b> 2.34%   | \$1,094                   | <b>1</b> 6.21%   |
| Public Administration                            | 9,053   | <b>↓</b> -3.26%  | 300            | 1.69%            | \$880                     | 6.93%            |
| Real Estate and Rental and Leasing*              | 1,837   | <b>↓</b> -5.46%  | 393            | 1.81%            | \$774                     | 9.01%            |
| Retail Trade                                     | 19,151  | <b>↓</b> -8.90%  | 1,396          | -1.48%           | \$549                     | 7.44%            |
| Transportation & Warehousing                     | 6,001   | <b>↓</b> -9.20%  | 471            | -2.69%           | \$884                     | 1.14%            |
| Utilities*                                       | 423     | 19.83%           | 27             | 3.85%            | \$1,721                   | 0.41%            |
| Wholesale Trade                                  | 4,984   | -6.30%           | 477            | -3.05%           | \$1,065                   | 2.50%            |