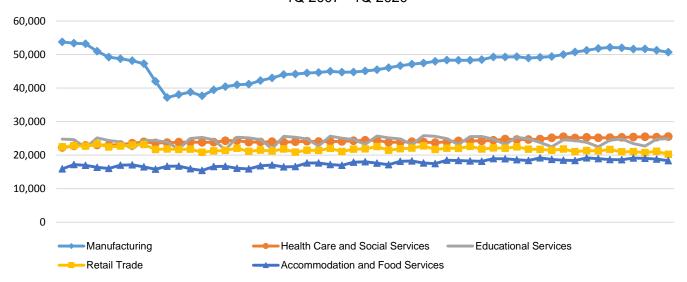

## Historic Trend of Top 5 Largest Industries by Establishments 1Q 2007 - 1Q 2020

Top 5 Paying Industries by Average Weekly Wage 1Q 2020

Historic Trend of Top 5 Largest Industries by Jobs 1Q 2007 - 1Q 2020