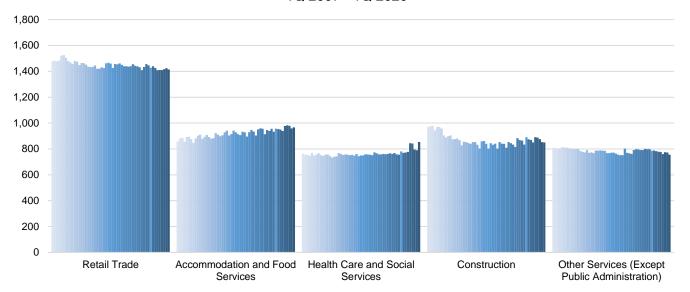

## Historic Trend of Top 5 Largest Industries by Establishments 1Q 2007 - 1Q 2020

Top 5 Paying Industries by Average Weekly Wage 1Q 2020

Historic Trend of Top 5 Largest Industries by Jobs 1Q 2007 - 1Q 2020