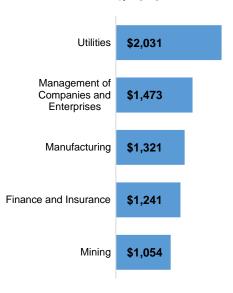

## Historic Trend of Top 5 Largest Industries by Establishments 1Q 2007 - 1Q 2020

Top 5 Paying Industries by Average Weekly Wage 1Q 2020

Historic Trend of Top 5 Largest Industries by Jobs 1Q 2007 - 1Q 2020