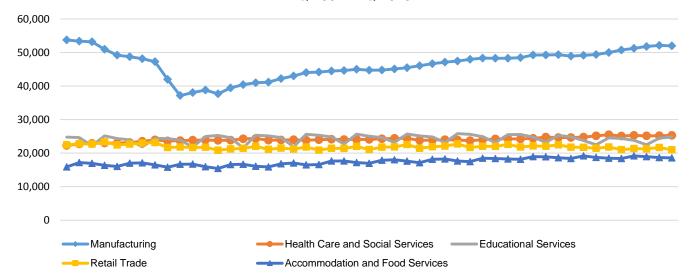

#### Historic Trend of Top 5 Largest Industries by Establishments 1Q 2007 - 1Q 2019

Historic Trend of Top 5 Largest Industries by Jobs 1Q 2007 - 1Q 2019

Top 5 Paying Industries by Average Weekly Wage 1Q 2019