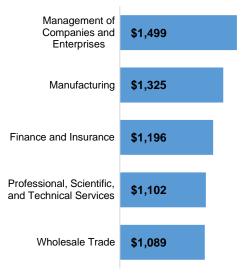

#### Historic Trend of Top 5 Largest Industries by Establishments 1Q 2007 - 1Q 2019

Historic Trend of Top 5 Largest Industries by Jobs 1Q 2007 - 1Q 2019

Top 5 Paying Industries by Average Weekly Wage 1Q 2019