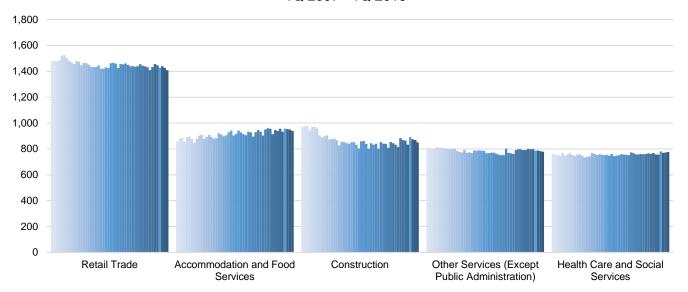

#### Historic Trend of Top 5 Largest Industries by Establishments 1Q 2007 - 1Q 2019

Historic Trend of Top 5 Largest Industries by Jobs 1Q 2007 - 1Q 2019

Top 5 Paying Industries by Average Weekly Wage 1Q 2019