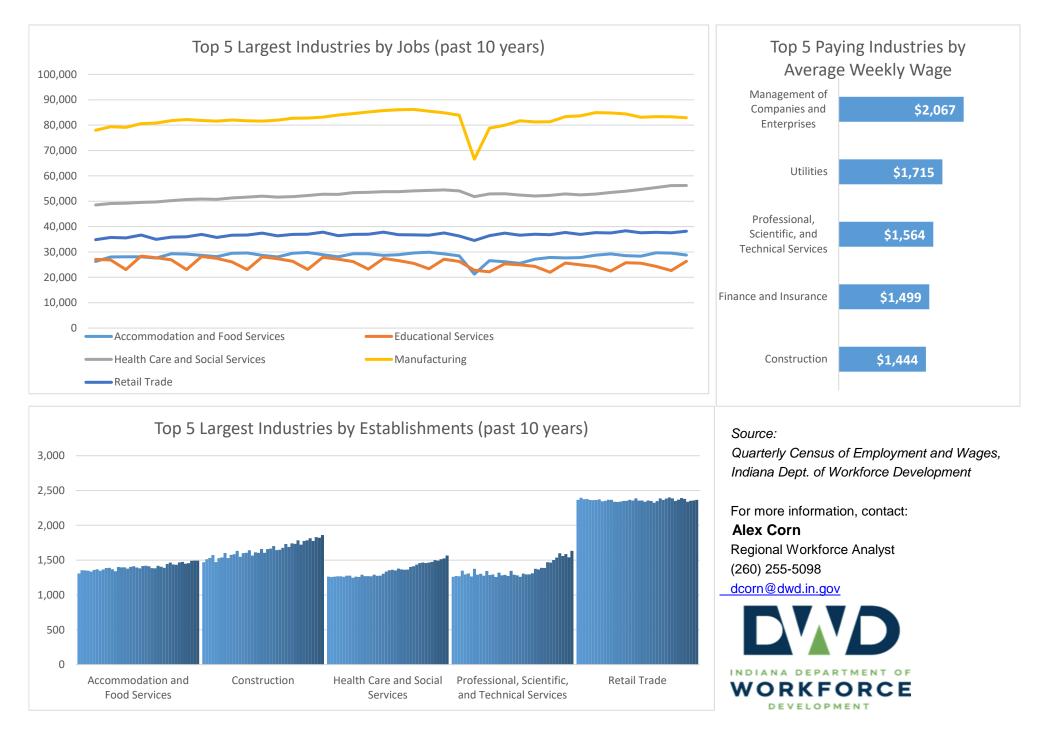

## **Economic Growth Region 3**

Adams, Allen, DeKalb, Grant, Huntington, LaGrange, Noble, Steuben, Wabash, Wells, and Whitley Counties

| Industry                                         | Jobs    | Previous<br>Year | Establishments | Previous<br>Year | Average<br>Weekly<br>Wage | Previous<br>Year |
|--------------------------------------------------|---------|------------------|----------------|------------------|---------------------------|------------------|
| Total                                            | 361,043 | <b>0.22%</b>     | 18,155         | 1.11%            | \$1,070                   | 3.18%            |
| Accommodation and Food Services                  | 28,801  | <b>1</b> 0.87%   | 1,493          | <b>1</b> 2.97%   | \$406                     | <b>1</b> 3.57%   |
| Admin. & Support & Waste Mgt. & Rem. Services    | 16,366  | <b>-10.03%</b>   | 983            | <b>1</b> 3.15%   | \$786                     | <b>1</b> 2.48%   |
| Agriculture, Forestry, Fishing and Hunting       | 2,241   | -                | 296            | <b>1</b> .72%    | \$976                     | <b>1.56%</b>     |
| Arts, Entertainment, and Recreation*             | 3,248   | <b>1</b> 2.36%   | 244            | <b>1.27%</b>     | \$480                     | <b>4</b> .58%    |
| Construction                                     | 17,560  | <b>1</b> 2.81%   | 1,860          | <b>1</b> 2.54%   | \$1,444                   | <b>1</b> 6.73%   |
| Educational Services                             | 26,336  | <b>1</b> 2.26%   | 388            | 1.31%            | \$847                     | <b>1</b> 6.01%   |
| Finance and Insurance                            | 11,269  | -3.68%           | 1,170          | <b>^</b> 2.63%   | \$1,499                   | <b>^</b> 6.69%   |
| Health Care and Social Services                  | 56,210  | <b>4</b> .14%    | 1,566          | <b>4</b> .40%    | \$1,158                   | <b>1</b> 2.30%   |
| Information*                                     | 3,475   | <b>-1.00%</b>    | 243            | <b>1</b> 2.97%   | \$1,091                   | <b>1</b> .71%    |
| Management of Companies and Enterprises*         | 2,989   | <b>1</b> 5.36%   | 115            | <b>-1.71%</b>    | \$2,067                   | <b>1</b> 2.38%   |
| Manufacturing                                    | 82,940  | <b>-</b> 1.78%   | 1,391          | -0.78%           | \$1,295                   | 1.05%            |
| Mining*                                          | 200     | <b>1.53%</b>     | 32             | <b>1</b> 6.67%   | \$1,414                   | 1.76%            |
| Other Services (Except Public Administration)    | 10,999  | <b>1</b> 3.29%   | 1,431          | <b>n</b> 0.35%   | \$732                     | <b>1.96%</b>     |
| Professional, Scientific, and Technical Services | 9,811   | •                | 1,633          | <b>1</b> 2.13%   | \$1,564                   | -                |
| Public Administration                            | 11,234  | <b>n</b> 0.21%   | 222            | -23.97%          | \$1,051                   | <b>1</b> 6.27%   |
| Real Estate and Rental and Leasing               | 3,480   | -0.20%           | 780            | -0.13%           | \$1,011                   | <b>1.40%</b>     |
| Retail Trade                                     | 38,216  | -0.38%           | 2,366          | -0.55%           | \$706                     | <b>n</b> 0.86%   |
| Transportation & Warehousing                     | 19,295  | <b>1.52%</b>     | 792            | <b>1</b> 0.64%   | \$1,085                   | <b>1.02%</b>     |
| Utilities*                                       | 1,025   | <b>4</b> .59%    | 56             | <b>-</b> 1.75%   | \$1,715                   | 1.18%            |
| Wholesale Trade                                  | 14,745  | 1.36%            | 1,094          | <b>^</b> 0.92%   | \$1,440                   | 1.35%            |