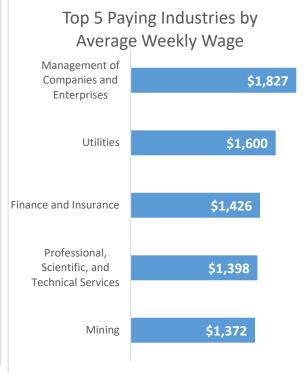

## **Economic Growth Region 3**

**Quarter 3 2023** 

Adams, Allen, DeKalb, Grant, Huntington, LaGrange, Noble, Steuben, Wabash, Wells, and Whitley Counties

| Industry                                         | Jobs    | Previous<br>Year |     | Establishments | Previous<br>Year |         | Average<br>Weekly<br>Wage | P        | revious<br>Year |
|--------------------------------------------------|---------|------------------|-----|----------------|------------------|---------|---------------------------|----------|-----------------|
| Total                                            | 358,746 | <b>1</b> 0.      | 24% | 17,743         | <b>Ψ</b>         | -0.01%  | \$1,027                   | Ψ        | -0.87%          |
| Accommodation and Food Services                  | 29,419  | <b>1</b> 0.      | 69% | 1,486          | 1                | 0.81%   | \$400                     | 1        | 1.78%           |
| Admin. & Support & Waste Mgt. & Rem. Services    | 17,018  | <b>-</b> 9.      | 56% | 959            | 1                | 3.01%   | \$757                     | <b>4</b> | -0.79%          |
| Agriculture, Forestry, Fishing and Hunting       | 2,163   | <b>1</b> 1.      | 04% | 280            | •                | -0.71%  | \$844                     | 1        | 1.56%           |
| Arts, Entertainment, and Recreation*             | 4,024   | <b>1</b> 0.      | 85% | 239            | •                | -1.65%  | \$453                     | 1        | -3.21%          |
| Construction                                     | 17,471  | <b>1</b> 0.      | 45% | 1,813          | 1                | 1.63%   | \$1,254                   |          | 0.00%           |
| Educational Services                             | 22,677  | <b>1</b> 0.      | 96% | 378            | 1                | -3.82%  | \$919                     | 1        | 3.61%           |
| Finance and Insurance                            | 11,361  | <b>↓</b> -3.     | 27% | 1,150          | 1                | 1.05%   | \$1,426                   | 4        | -1.72%          |
| Health Care and Social Services                  | 56,040  | <b>1</b> 4.      | 78% | 1,514          | 1                | 2.57%   | \$1,209                   | 4        | -0.33%          |
| Information*                                     | 3,509   | <b>↓</b> -2.     | 69% | 239            | 1                | 3.91%   | \$1,062                   | 1        | 1.14%           |
| Management of Companies and Enterprises*         | 2,929   | <b>1</b> 3.      | 68% | 115            | 1                | 1.77%   | \$1,827                   | 4        | -6.88%          |
| Manufacturing                                    | 83,213  | <b>↓</b> -1.     | 84% | 1,373          | 1                | -1.36%  | \$1,192                   | 1        | -3.09%          |
| Mining*                                          | 251     | <b>1</b> 34.     | 95% | 32             | 1                | 6.67%   | \$1,372                   | 1        | 0.66%           |
| Other Services (Except Public Administration)    | 11,159  | <b>1</b> 4.      | 06% | 1,426          | 1                | 0.49%   | \$693                     | 1        | 4.37%           |
| Professional, Scientific, and Technical Services | 9,958   | <b>1</b> 2.      | 05% | 1,535          | <b>1</b>         | -0.13%  | \$1,398                   | 1        | 3.63%           |
| Public Administration                            | 11,383  | <b>1</b> 0.      | 21% | 221            | <b>1</b>         | -24.57% | \$1,026                   | 1        | 1.89%           |
| Real Estate and Rental and Leasing*              | 3,537   | <b>1</b> .       | 78% | 729            | •                | -0.82%  | \$922                     | 1        | -1.50%          |
| Retail Trade                                     | 37,588  | <b>1</b> 0.      | 20% | 2,356          | •                | -1.46%  | \$702                     | 1        | -1.68%          |
| Transportation & Warehousing                     | 18,672  | <b>1</b> 0.      | 33% | 770            | 1                | 0.52%   | \$1,080                   | 1        | -1.28%          |
| Utilities*                                       | 1,050   | <b>1</b> .       | 65% | 56             | •                | -1.75%  | \$1,600                   | 1        | -7.89%          |
| Wholesale Trade                                  | 14,814  | <b>1</b> 3.      | 11% | 1,072          | 1                | 1.04%   | \$1,301                   | 4        | -1.51%          |