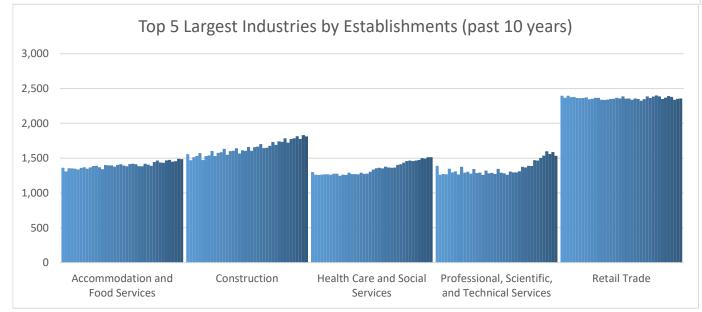

## **Economic Growth Region 3**

**Quarter 3 2023** 

Adams, Allen, DeKalb, Grant, Huntington, LaGrange, Noble, Steuben, Wabash, Wells, and Whitley Counties

| Industry                                         | Jobs    | Previous<br>Year |     | Establishments | Previous<br>Year |         | Average<br>Weekly<br>Wage | P        | revious<br>Year |
|--------------------------------------------------|---------|------------------|-----|----------------|------------------|---------|---------------------------|----------|-----------------|
| Total                                            | 358,746 | <b>1</b> 0.      | 24% | 17,743         | <b>Ψ</b>         | -0.01%  | \$1,027                   | Ψ        | -0.87%          |
| Accommodation and Food Services                  | 29,419  | <b>1</b> 0.      | 69% | 1,486          | 1                | 0.81%   | \$400                     | 1        | 1.78%           |
| Admin. & Support & Waste Mgt. & Rem. Services    | 17,018  | <b>-</b> 9.      | 56% | 959            | 1                | 3.01%   | \$757                     | <b>4</b> | -0.79%          |
| Agriculture, Forestry, Fishing and Hunting       | 2,163   | <b>1</b> 1.      | 04% | 280            | •                | -0.71%  | \$844                     | 1        | 1.56%           |
| Arts, Entertainment, and Recreation*             | 4,024   | <b>1</b> 0.      | 85% | 239            | •                | -1.65%  | \$453                     | 1        | -3.21%          |
| Construction                                     | 17,471  | <b>1</b> 0.      | 45% | 1,813          | 1                | 1.63%   | \$1,254                   |          | 0.00%           |
| Educational Services                             | 22,677  | <b>1</b> 0.      | 96% | 378            | 1                | -3.82%  | \$919                     | 1        | 3.61%           |
| Finance and Insurance                            | 11,361  | <b>↓</b> -3.     | 27% | 1,150          | 1                | 1.05%   | \$1,426                   | 4        | -1.72%          |
| Health Care and Social Services                  | 56,040  | <b>1</b> 4.      | 78% | 1,514          | 1                | 2.57%   | \$1,209                   | 4        | -0.33%          |
| Information*                                     | 3,509   | <b>↓</b> -2.     | 69% | 239            | 1                | 3.91%   | \$1,062                   | 1        | 1.14%           |
| Management of Companies and Enterprises*         | 2,929   | <b>1</b> 3.      | 68% | 115            | 1                | 1.77%   | \$1,827                   | 4        | -6.88%          |
| Manufacturing                                    | 83,213  | <b>↓</b> -1.     | 84% | 1,373          | 1                | -1.36%  | \$1,192                   | 1        | -3.09%          |
| Mining*                                          | 251     | <b>1</b> 34.     | 95% | 32             | 1                | 6.67%   | \$1,372                   | 1        | 0.66%           |
| Other Services (Except Public Administration)    | 11,159  | <b>1</b> 4.      | 06% | 1,426          | 1                | 0.49%   | \$693                     | 1        | 4.37%           |
| Professional, Scientific, and Technical Services | 9,958   | <b>1</b> 2.      | 05% | 1,535          | <b>1</b>         | -0.13%  | \$1,398                   | 1        | 3.63%           |
| Public Administration                            | 11,383  | <b>1</b> 0.      | 21% | 221            | <b>1</b>         | -24.57% | \$1,026                   | 1        | 1.89%           |
| Real Estate and Rental and Leasing*              | 3,537   | <b>1</b> .       | 78% | 729            | •                | -0.82%  | \$922                     | 1        | -1.50%          |
| Retail Trade                                     | 37,588  | <b>1</b> 0.      | 20% | 2,356          | •                | -1.46%  | \$702                     | 1        | -1.68%          |
| Transportation & Warehousing                     | 18,672  | <b>1</b> 0.      | 33% | 770            | 1                | 0.52%   | \$1,080                   | 1        | -1.28%          |
| Utilities*                                       | 1,050   | <b>1</b> .       | 65% | 56             | •                | -1.75%  | \$1,600                   | 1        | -7.89%          |
| Wholesale Trade                                  | 14,814  | <b>1</b> 3.      | 11% | 1,072          | 1                | 1.04%   | \$1,301                   | 4        | -1.51%          |