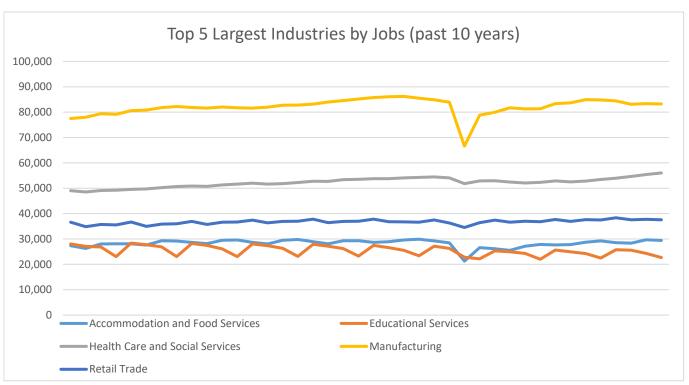

## **Economic Growth Region 3**

**Quarter 3 2023** 

Adams, Allen, DeKalb, Grant, Huntington, LaGrange, Noble, Steuben, Wabash, Wells, and Whitley Counties

| Industry                                         | Jobs    | Previous<br>Year |     | Establishments | Previous<br>Year |         | Average<br>Weekly<br>Wage | P        | revious<br>Year |
|--------------------------------------------------|---------|------------------|-----|----------------|------------------|---------|---------------------------|----------|-----------------|
| Total                                            | 358,746 | <b>1</b> 0.      | 24% | 17,743         | <b>Ψ</b>         | -0.01%  | \$1,027                   | Ψ        | -0.87%          |
| Accommodation and Food Services                  | 29,419  | <b>1</b> 0.      | 69% | 1,486          | 1                | 0.81%   | \$400                     | 1        | 1.78%           |
| Admin. & Support & Waste Mgt. & Rem. Services    | 17,018  | <b>-</b> 9.      | 56% | 959            | 1                | 3.01%   | \$757                     | <b>4</b> | -0.79%          |
| Agriculture, Forestry, Fishing and Hunting       | 2,163   | <b>1</b> 1.      | 04% | 280            | •                | -0.71%  | \$844                     | 1        | 1.56%           |
| Arts, Entertainment, and Recreation*             | 4,024   | <b>1</b> 0.      | 85% | 239            | •                | -1.65%  | \$453                     | 1        | -3.21%          |
| Construction                                     | 17,471  | <b>1</b> 0.      | 45% | 1,813          | 1                | 1.63%   | \$1,254                   |          | 0.00%           |
| Educational Services                             | 22,677  | <b>1</b> 0.      | 96% | 378            | 1                | -3.82%  | \$919                     | 1        | 3.61%           |
| Finance and Insurance                            | 11,361  | <b>↓</b> -3.     | 27% | 1,150          | 1                | 1.05%   | \$1,426                   | 4        | -1.72%          |
| Health Care and Social Services                  | 56,040  | <b>1</b> 4.      | 78% | 1,514          | 1                | 2.57%   | \$1,209                   | 4        | -0.33%          |
| Information*                                     | 3,509   | <b>↓</b> -2.     | 69% | 239            | 1                | 3.91%   | \$1,062                   | 1        | 1.14%           |
| Management of Companies and Enterprises*         | 2,929   | <b>1</b> 3.      | 68% | 115            | 1                | 1.77%   | \$1,827                   | 4        | -6.88%          |
| Manufacturing                                    | 83,213  | <b>↓</b> -1.     | 84% | 1,373          | 1                | -1.36%  | \$1,192                   | 1        | -3.09%          |
| Mining*                                          | 251     | <b>1</b> 34.     | 95% | 32             | 1                | 6.67%   | \$1,372                   | 1        | 0.66%           |
| Other Services (Except Public Administration)    | 11,159  | <b>1</b> 4.      | 06% | 1,426          | 1                | 0.49%   | \$693                     | 1        | 4.37%           |
| Professional, Scientific, and Technical Services | 9,958   | <b>1</b> 2.      | 05% | 1,535          | <b>1</b>         | -0.13%  | \$1,398                   | 1        | 3.63%           |
| Public Administration                            | 11,383  | <b>1</b> 0.      | 21% | 221            | <b>1</b>         | -24.57% | \$1,026                   | 1        | 1.89%           |
| Real Estate and Rental and Leasing*              | 3,537   | <b>1</b> .       | 78% | 729            | •                | -0.82%  | \$922                     | 1        | -1.50%          |
| Retail Trade                                     | 37,588  | <b>1</b> 0.      | 20% | 2,356          | •                | -1.46%  | \$702                     | 1        | -1.68%          |
| Transportation & Warehousing                     | 18,672  | <b>1</b> 0.      | 33% | 770            | 1                | 0.52%   | \$1,080                   | 1        | -1.28%          |
| Utilities*                                       | 1,050   | <b>1</b> .       | 65% | 56             | •                | -1.75%  | \$1,600                   | 1        | -7.89%          |
| Wholesale Trade                                  | 14,814  | <b>1</b> 3.      | 11% | 1,072          | 1                | 1.04%   | \$1,301                   | 4        | -1.51%          |