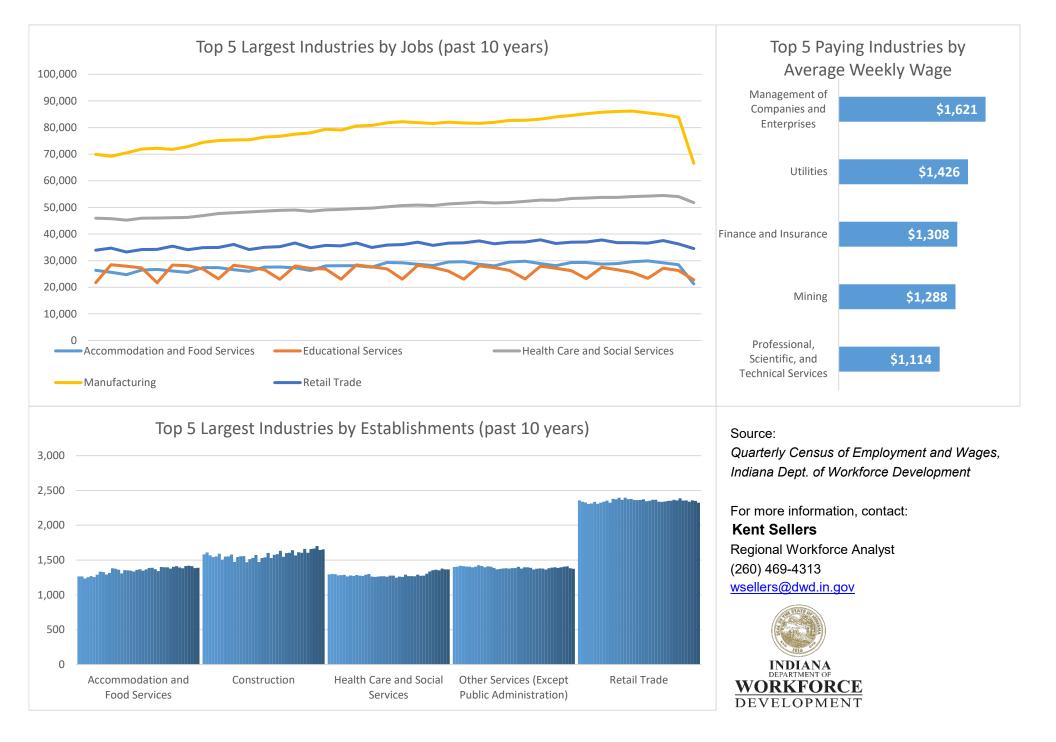

## **Economic Growth Region 3**

Adams, Allen, DeKalb, Grant, Huntington, LaGrange, Noble, Steuben, Wabash, Wells, and Whitley Counties

| Industry                                         | Jobs    | Previous<br>Year | Establishments | Previous<br>Year | Average<br>Weekly<br>Wage | Previous<br>Year |
|--------------------------------------------------|---------|------------------|----------------|------------------|---------------------------|------------------|
| Total                                            | 308,935 | <b>-12.78%</b>   | 16,506         | <b>-0.21%</b>    | \$878                     | 1.77%            |
| Accommodation and Food Services                  | 21,265  | -28.26%          | 1,389          | <b>-</b> 1.84%   | \$312                     | <b>1</b> 2.97%   |
| Admin. & Support & Waste Mgt. & Rem. Services    | 13,034  | -18.63%          | 817            | <b>1.62%</b>     | \$628                     | <b>12.34%</b>    |
| Agriculture, Forestry, Fishing and Hunting       | 2,045   | <b>1</b> 5.68%   | 259            | 0.00%            | \$691                     | <b>1</b> 3.60%   |
| Arts, Entertainment, and Recreation*             | 2,487   | -36.77%          | 223            | -6.30%           | \$413                     | 15.91%           |
| Construction                                     | 15,588  | -0.60%           | 1,655          | -0.24%           | \$1,071                   | <b>1.49%</b>     |
| Educational Services                             | 22,798  | <b>-10.70%</b>   | 355            | <b>1.14%</b>     | \$796                     | <b>11.02%</b>    |
| Finance and Insurance                            | 11,584  | <b>1</b> 0.73%   | 1,104          | <b>n</b> 0.91%   | \$1,308                   | <b>1</b> 7.21%   |
| Health Care and Social Services                  | 51,807  | <b>-</b> 4.24%   | 1,366          | <b>^</b> 0.29%   | \$990                     | <b>4.87%</b>     |
| Information                                      | 3,777   | <b>-12.35%</b>   | 197            | <b>1</b> 5.91%   | \$920                     | -3.16%           |
| Management of Companies and Enterprises*         | 2,623   | <b>-</b> 7.74%   | 103            | 1.98%            | \$1,621                   | -3.80%           |
| Manufacturing                                    | 66,584  | <b>-22.76%</b>   | 1,323          | <b>-</b> 1.78%   | \$1,011                   | -2.22%           |
| Mining*                                          | 170     | -5.03%           | 32             | <b>^</b> 6.67%   | \$1,288                   | 1.08%            |
| Other Services (Except Public Administration)    | 8,063   | -23.29%          | 1,376          | <b>-1.43%</b>    | \$584                     | <b>12.52%</b>    |
| Professional, Scientific, and Technical Services | 8,531   | -0.23%           | 1,299          | <b>1.33%</b>     | \$1,114                   | <b>1.40%</b>     |
| Public Administration                            | 10,971  | -3.88%           | 305            | <b>n</b> 0.66%   | \$924                     | <b>1.94%</b>     |
| Real Estate and Rental and Leasing               | 3,243   | -7.29%           | 688            | <b>0.88%</b>     | \$818                     | <b>1</b> 0.54%   |
| Retail Trade                                     | 34,515  | -6.13%           | 2,326          | <b>-</b> 1.27%   | \$592                     | <b>1</b> 6.86%   |
| Transportation & Warehousing                     | 15,561  | -3.37%           | 702            | <b>1</b> 0.57%   | \$908                     | <b>1</b> 0.22%   |
| Utilities*                                       | 1,048   | <b>11.49%</b>    | 55             | <b>1.85%</b>     | \$1,426                   | -1.86%           |
| Wholesale Trade                                  | 12,733  | -8.26%           | 932            | <b>^</b> 0.87%   | \$1,085                   | <b>^</b> 2.65%   |