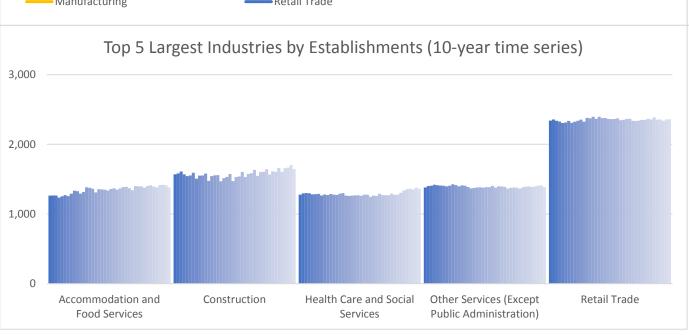

## **Economic Growth Region 3**

Adams, Allen, DeKalb, Grant, Huntington, LaGrange, Noble, Steuben, Wabash, Wells, and Whitley Counties

| Industry                                         | Jobs    | Previous<br>Year   | Establishments | Previous<br>Year   | Average<br>Weekly<br>Wage | Previous<br>Year     |
|--------------------------------------------------|---------|--------------------|----------------|--------------------|---------------------------|----------------------|
| Total                                            | 347,905 | <b>↓</b> -0.36%    | 16,490         | <b>1</b> 0.89%     | \$900                     | <b>1.09%</b>         |
| Accommodation and Food Services                  | 28,312  | <del>-</del> 2.02% | 1,380          | <del>-</del> 0.14% | \$300                     | <b>1</b> 4.17%       |
| Admin. & Support & Waste Mgt. & Rem. Services    | 14,924  | <b>1</b> 0.45%     | 790            | <b>1</b> 4.50%     | \$572                     | <u> 6.12%</u>        |
| Agriculture, Forestry, Fishing and Hunting       | 1,929   | <del>-</del> 2.33% | 256            | <b>1</b> .19%      | \$686                     | <b>1</b> 6.19%       |
| Arts, Entertainment, and Recreation*             | 2,877   | <b>1</b> 0.74%     | 216            | <del>-</del> 0.46% | \$374                     | <del>-</del> -11.79% |
| Construction                                     | 15,179  | <b>1.73%</b>       | 1,645          | <b>1</b> 2.36%     | \$1,096                   | <b>1</b> 5.69%       |
| Educational Services                             | 26,319  | <del>-</del> 1.01% | 356            | <b>1</b> 0.56%     | \$724                     | <b>1</b> 5.69%       |
| Finance and Insurance                            | 11,601  | <b>1</b> 2.27%     | 1,100          | <b>1</b> .10%      | \$1,617                   | <b>1.51%</b>         |
| Health Care and Social Services                  | 54,212  | <b>1</b> 0.81%     | 1,362          | <b>1</b> 0.52%     | \$975                     | <b>1.26%</b>         |
| Information                                      | 4,113   | <del>-</del> 4.42% | 197            | <b>1</b> 0.67%     | \$917                     | -5.85%               |
| Management of Companies and Enterprises*         | 2,898   | <b>1.77%</b>       | 103            | <b>1</b> .98%      | \$2,478                   | -8.39%               |
| Manufacturing                                    | 83,917  | <del>-</del> 2.47% | 1,337          | -0.22%             | \$1,132                   | <b>1</b> 0.35%       |
| Mining*                                          | 219     | <b>1</b> 28.07%    | 31             | <b>1</b> 6.90%     | \$1,192                   | <del>-</del> 1.08%   |
| Other Services (Except Public Administration)    | 10,277  | <del>-</del> 0.87% | 1,386          | <del>-</del> 0.14% | \$511                     | <b>1</b> 3.65%       |
| Professional, Scientific, and Technical Services | 8,990   | <b>1</b> 3.29%     | 1,296          | <b>1</b> 0.39%     | \$1,066                   | <b>1</b> 2.70%       |
| Public Administration                            | 11,047  | <del>-</del> 0.10% | 306            | <b>1</b> 0.66%     | \$886                     | <b>1</b> 3.26%       |
| Real Estate and Rental and Leasing               | 3,512   | <b>1</b> 5.97%     | 687            | <b>1</b> 2.84%     | \$752                     | <b>1</b> 0.13%       |
| Retail Trade                                     | 36,191  | <del>-</del> 1.61% | 2,361          | <b>1</b> 0.30%     | \$565                     | <b>1.63%</b>         |
| Transportation & Warehousing                     | 16,445  | <b>1.67%</b>       | 689            | <del>-</del> 2.13% | \$883                     | <del>-</del> 1.12%   |
| Utilities*                                       | 994     | <b>1</b> 5.41%     | 54             | 0.00%              | \$2,143                   | 4.23%                |
| Wholesale Trade                                  | 13,459  | <del>-</del> 1.95% | 938            | 1.74%              | \$1,129                   | -0.88%               |