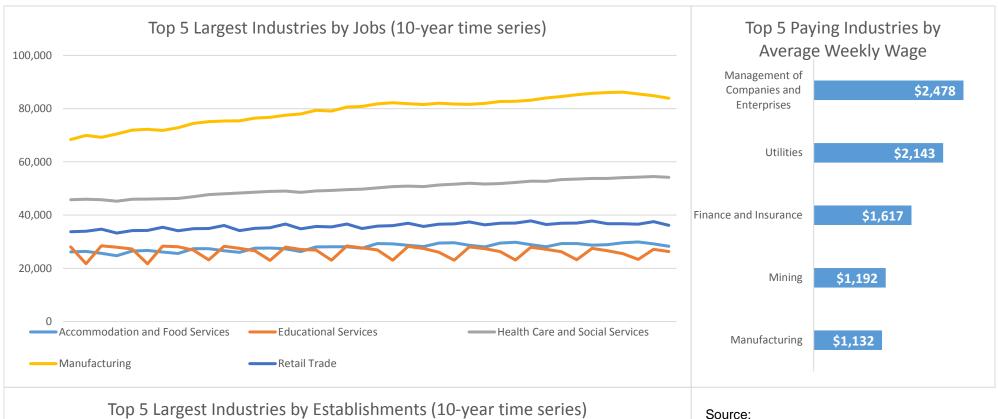

## **Economic Growth Region 3**

Adams, Allen, DeKalb, Grant, Huntington, LaGrange, Noble, Steuben, Wabash, Wells, and Whitley Counties

| Industry                                         | Jobs    | Previous<br>Year   | Establishments | Previous<br>Year   | Average<br>Weekly<br>Wage | Previous<br>Year     |
|--------------------------------------------------|---------|--------------------|----------------|--------------------|---------------------------|----------------------|
| Total                                            | 347,905 | <b>↓</b> -0.36%    | 16,490         | <b>1</b> 0.89%     | \$900                     | <b>1.09%</b>         |
| Accommodation and Food Services                  | 28,312  | <del>-</del> 2.02% | 1,380          | <del>-</del> 0.14% | \$300                     | <b>1</b> 4.17%       |
| Admin. & Support & Waste Mgt. & Rem. Services    | 14,924  | <b>1</b> 0.45%     | 790            | <b>1</b> 4.50%     | \$572                     | <u> 6.12%</u>        |
| Agriculture, Forestry, Fishing and Hunting       | 1,929   | <del>-</del> 2.33% | 256            | <b>1</b> .19%      | \$686                     | <b>1</b> 6.19%       |
| Arts, Entertainment, and Recreation*             | 2,877   | <b>1</b> 0.74%     | 216            | <del>-</del> 0.46% | \$374                     | <del>-</del> -11.79% |
| Construction                                     | 15,179  | <b>1.73%</b>       | 1,645          | <b>1</b> 2.36%     | \$1,096                   | <b>1</b> 5.69%       |
| Educational Services                             | 26,319  | <del>-</del> 1.01% | 356            | <b>1</b> 0.56%     | \$724                     | <b>1</b> 5.69%       |
| Finance and Insurance                            | 11,601  | <b>1</b> 2.27%     | 1,100          | <b>1</b> .10%      | \$1,617                   | <b>1.51%</b>         |
| Health Care and Social Services                  | 54,212  | <b>1</b> 0.81%     | 1,362          | <b>1</b> 0.52%     | \$975                     | <b>1.26%</b>         |
| Information                                      | 4,113   | <del>-</del> 4.42% | 197            | <b>1</b> 0.67%     | \$917                     | -5.85%               |
| Management of Companies and Enterprises*         | 2,898   | <b>1.77%</b>       | 103            | <b>1</b> .98%      | \$2,478                   | -8.39%               |
| Manufacturing                                    | 83,917  | <del>-</del> 2.47% | 1,337          | -0.22%             | \$1,132                   | <b>1</b> 0.35%       |
| Mining*                                          | 219     | <b>1</b> 28.07%    | 31             | <b>1</b> 6.90%     | \$1,192                   | <del>-</del> 1.08%   |
| Other Services (Except Public Administration)    | 10,277  | <del>-</del> 0.87% | 1,386          | <del>-</del> 0.14% | \$511                     | <b>1</b> 3.65%       |
| Professional, Scientific, and Technical Services | 8,990   | <b>1</b> 3.29%     | 1,296          | <b>1</b> 0.39%     | \$1,066                   | <b>1</b> 2.70%       |
| Public Administration                            | 11,047  | <del>-</del> 0.10% | 306            | <b>1</b> 0.66%     | \$886                     | <b>1</b> 3.26%       |
| Real Estate and Rental and Leasing               | 3,512   | <b>1</b> 5.97%     | 687            | <b>1</b> 2.84%     | \$752                     | <b>1</b> 0.13%       |
| Retail Trade                                     | 36,191  | <del>-</del> 1.61% | 2,361          | <b>1</b> 0.30%     | \$565                     | <b>1.63%</b>         |
| Transportation & Warehousing                     | 16,445  | <b>1.67%</b>       | 689            | <del>-</del> 2.13% | \$883                     | <del>-</del> 1.12%   |
| Utilities*                                       | 994     | <b>1</b> 5.41%     | 54             | 0.00%              | \$2,143                   | 4.23%                |
| Wholesale Trade                                  | 13,459  | <del>-</del> 1.95% | 938            | 1.74%              | \$1,129                   | -0.88%               |