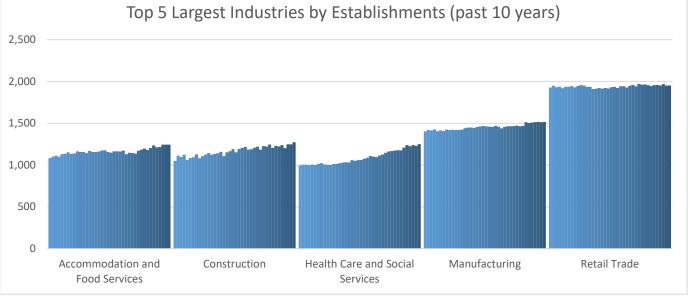

## **Economic Growth Region 2**

**Quarter 4 2023** 

Elkhart, Fulton, Kosciusko, Marshall and St. Joseph counties

| Industry                                         | Jobs    | Previous<br>Year |     | Establishments | Previous<br>Year |         | Average<br>Weekly<br>Wage | Previous<br>Year |        |
|--------------------------------------------------|---------|------------------|-----|----------------|------------------|---------|---------------------------|------------------|--------|
| Total                                            | 313,145 | <b>↓</b> -2.     | 79% | 14,259         | 介                | 1.11%   | \$1,122                   | 1                | 2.94%  |
| Accommodation and Food Services                  | 23,268  | <b>1</b> .       | 87% | 1,245          | 1                | 2.81%   | \$420                     | 1                | 4.74%  |
| Admin. & Support & Waste Mgt. & Rem. Services    | 11,221  | <b>↓</b> -8.     | 99% | 758            | 1                | 0.80%   | \$804                     | 1                | 6.07%  |
| Agriculture, Forestry, Fishing and Hunting*      | 1,242   | <b>1</b> 9.      | 62% | 172            | 1                | 2.38%   | \$1,004                   | •                | -1.08% |
| Arts, Entertainment, and Recreation*             | 3,327   | <b>1</b> 6.      | 94% | 167            | 1                | 4.38%   | \$575                     | 1                | 4.93%  |
| Construction                                     | 12,744  | <b>1</b> .       | 83% | 1,273          | 1                | 2.83%   | \$1,385                   | 1                | 0.73%  |
| Educational Services                             | 28,004  | <b>1</b> 4.      | 54% | 211            | 1                | 11.64%  | \$1,115                   |                  | 0.00%  |
| Finance and Insurance                            | 6,494   | <b>-</b> 0.      | 05% | 812            | 1                | 0.12%   | \$1,595                   | 1                | 5.00%  |
| Health Care and Social Services                  | 39,349  | <b>1</b> 4.      | 81% | 1,251          | 1                | 1.05%   | \$1,137                   | 1                | -0.70% |
| Information                                      | 2,750   | <b>1</b> 4.      | 17% | 224            | 1                | 23.08%  | \$1,124                   | <b>₽</b>         | -0.88% |
| Management of Companies and Enterprises*         | 3,739   | <b>J</b> -27.    | 80% | 95             | 1                | 3.26%   | \$3,721                   | 1                | 38.84% |
| Manufacturing                                    | 97,808  | <b>↓</b> -9.     | 82% | 1,516          | 1                | 0.53%   | \$1,239                   | 1                | 4.82%  |
| Mining*                                          | D       |                  | D   | 7              | 4                | -12.50% | D                         |                  | D      |
| Other Services (Except Public Administration)    | 8,517   | <b>↓</b> -1.     | 73% | 1,098          | 1                | -0.36%  | \$943                     | 1                | 4.55%  |
| Professional, Scientific, and Technical Services | 8,074   | <b>1</b> .       | 84% | 1,234          | 1                | 2.15%   | \$1,516                   | 1                | 7.59%  |
| Public Administration                            | 8,876   | <b>1</b> 2.      | 89% | 155            | 1                | -12.92% | \$1,059                   | 1                | 5.48%  |
| Real Estate and Rental and Leasing               | 3,041   | <b>1</b> .       | 20% | 508            | 1                | -0.39%  | \$1,138                   | 1                | 3.27%  |
| Retail Trade                                     | 30,624  | <b>-</b> 0.      | 78% | 1,953          | 4                | -0.31%  | \$678                     | 1                | 1.65%  |
| Transportation & Warehousing                     | 8,204   | <b>↓</b> -0.     | 65% | 499            | 1                | -2.54%  | \$1,145                   | 1                | -1.04% |
| Utilities*                                       | 334     | -                | 43% | 29             | 1                | 7.41%   | \$1,942                   | <b>I</b>         | -1.82% |
| Wholesale Trade                                  | 15,004  | <b>↓</b> -1.     | 19% | 1,052          | 1                | 0.19%   | \$1,499                   | 1                | 1.83%  |