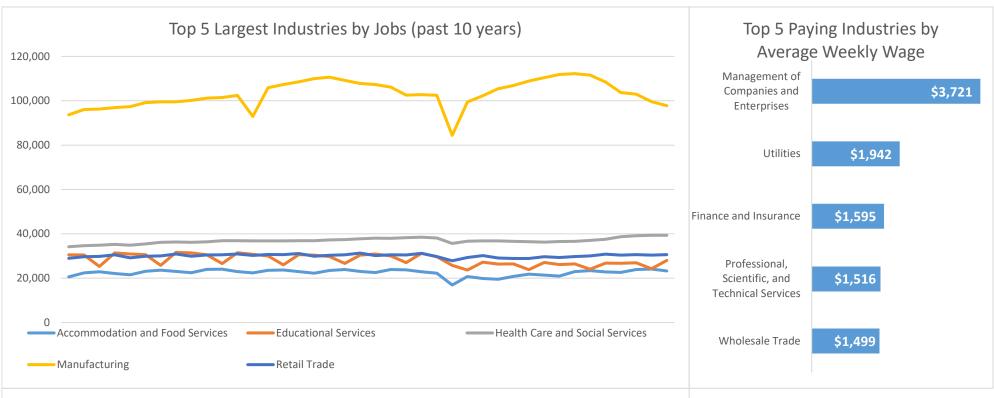

## **Economic Growth Region 2**

**Quarter 4 2023** 

Elkhart, Fulton, Kosciusko, Marshall and St. Joseph counties

| Industry                                         | Jobs    | Previous<br>Year |     | Establishments | Previous<br>Year |         | Average<br>Weekly<br>Wage | Previous<br>Year |        |
|--------------------------------------------------|---------|------------------|-----|----------------|------------------|---------|---------------------------|------------------|--------|
| Total                                            | 313,145 | <b>↓</b> -2.     | 79% | 14,259         | 介                | 1.11%   | \$1,122                   | 1                | 2.94%  |
| Accommodation and Food Services                  | 23,268  | <b>1</b> .       | 87% | 1,245          | 1                | 2.81%   | \$420                     | 1                | 4.74%  |
| Admin. & Support & Waste Mgt. & Rem. Services    | 11,221  | <b>↓</b> -8.     | 99% | 758            | 1                | 0.80%   | \$804                     | 1                | 6.07%  |
| Agriculture, Forestry, Fishing and Hunting*      | 1,242   | <b>1</b> 9.      | 62% | 172            | 1                | 2.38%   | \$1,004                   | •                | -1.08% |
| Arts, Entertainment, and Recreation*             | 3,327   | <b>1</b> 6.      | 94% | 167            | 1                | 4.38%   | \$575                     | 1                | 4.93%  |
| Construction                                     | 12,744  | <b>1</b> .       | 83% | 1,273          | 1                | 2.83%   | \$1,385                   | 1                | 0.73%  |
| Educational Services                             | 28,004  | <b>1</b> 4.      | 54% | 211            | 1                | 11.64%  | \$1,115                   |                  | 0.00%  |
| Finance and Insurance                            | 6,494   | <b>-</b> 0.      | 05% | 812            | 1                | 0.12%   | \$1,595                   | 1                | 5.00%  |
| Health Care and Social Services                  | 39,349  | <b>1</b> 4.      | 81% | 1,251          | 1                | 1.05%   | \$1,137                   | 1                | -0.70% |
| Information                                      | 2,750   | <b>1</b> 4.      | 17% | 224            | 1                | 23.08%  | \$1,124                   | <b>₽</b>         | -0.88% |
| Management of Companies and Enterprises*         | 3,739   | <b>J</b> -27.    | 80% | 95             | 1                | 3.26%   | \$3,721                   | 1                | 38.84% |
| Manufacturing                                    | 97,808  | <b>↓</b> -9.     | 82% | 1,516          | 1                | 0.53%   | \$1,239                   | 1                | 4.82%  |
| Mining*                                          | D       |                  | D   | 7              | 4                | -12.50% | D                         |                  | D      |
| Other Services (Except Public Administration)    | 8,517   | <b>↓</b> -1.     | 73% | 1,098          | 1                | -0.36%  | \$943                     | 1                | 4.55%  |
| Professional, Scientific, and Technical Services | 8,074   | <b>1</b> .       | 84% | 1,234          | 1                | 2.15%   | \$1,516                   | 1                | 7.59%  |
| Public Administration                            | 8,876   | <b>1</b> 2.      | 89% | 155            | 1                | -12.92% | \$1,059                   | 1                | 5.48%  |
| Real Estate and Rental and Leasing               | 3,041   | <b>1</b> .       | 20% | 508            | 1                | -0.39%  | \$1,138                   | 1                | 3.27%  |
| Retail Trade                                     | 30,624  | <b>-</b> 0.      | 78% | 1,953          | 4                | -0.31%  | \$678                     | 1                | 1.65%  |
| Transportation & Warehousing                     | 8,204   | <b>↓</b> -0.     | 65% | 499            | 1                | -2.54%  | \$1,145                   | 1                | -1.04% |
| Utilities*                                       | 334     | -                | 43% | 29             | 1                | 7.41%   | \$1,942                   | <b>I</b>         | -1.82% |
| Wholesale Trade                                  | 15,004  | <b>↓</b> -1.     | 19% | 1,052          | 1                | 0.19%   | \$1,499                   | 1                | 1.83%  |