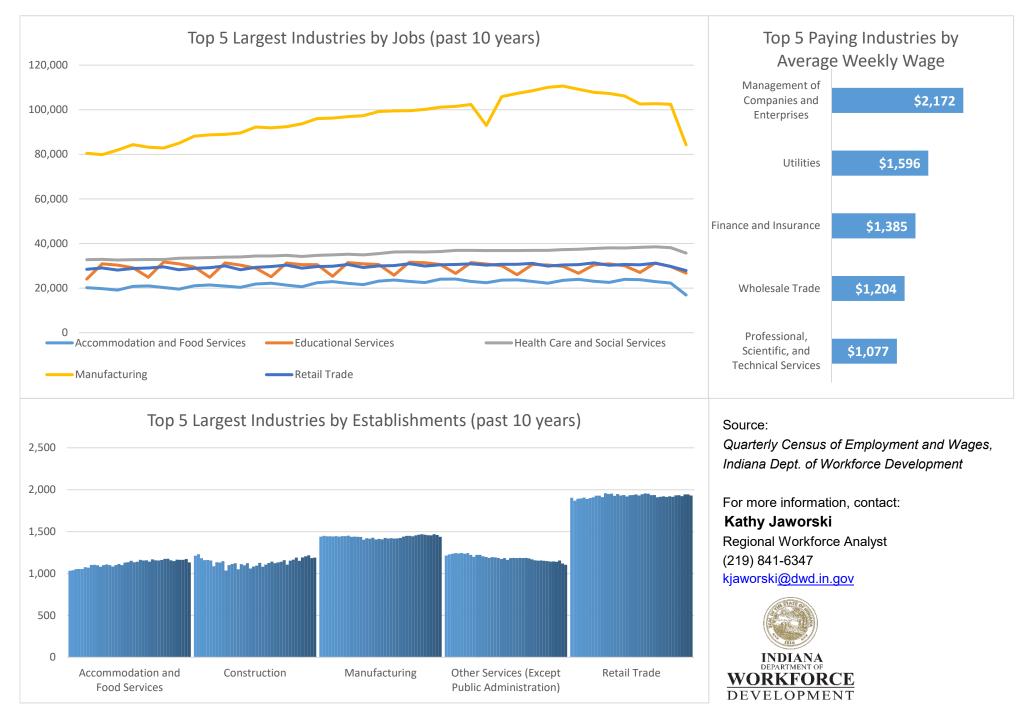

## **Economic Growth Region 2**

Elkhart, Fulton, Kosciusko, Marshall and St. Joseph counties

| Industry                                         | Jobs    | Previous<br>Year | Establishments | Previous<br>Year | Average<br>Weekly<br>Wage | Previous<br>Year |
|--------------------------------------------------|---------|------------------|----------------|------------------|---------------------------|------------------|
| Total                                            | 277,318 | <b>-14.46%</b>   | 13,153         | <b>-0.23</b> %   | \$917                     | <b>^</b> 2.80%   |
| Accommodation and Food Services                  | 16,894  | -29.46%          | 1,132          | -2.83%           | \$316                     | <b>^</b> 2.27%   |
| Admin. & Support & Waste Mgt. & Rem. Services    | 9,617   | -25.69%          | 658            | <b>1.23%</b>     | \$604                     | <b>12.90%</b>    |
| Agriculture, Forestry, Fishing and Hunting*      | 1,088   | -3.46%           | 146            | <b>1</b> .39%    | \$788                     | <b>1</b> 4.37%   |
| Arts, Entertainment, and Recreation*             | 1,999   | 4 -38.15%        | 161            | <b>-</b> 4.73%   | \$394                     | <b>1</b> 2.60%   |
| Construction                                     | 11,297  | -7.33%           | 1,191          | -0.08%           | \$1,070                   | <b>4</b> .09%    |
| Educational Services                             | 26,726  | <b>-11.04%</b>   | 166            | -0.60%           | \$969                     | <b>12.67%</b>    |
| Finance and Insurance                            | 6,450   | -3.95%           | 782            | <b>4</b> .41%    | \$1,385                   | <b>1</b> 5.13%   |
| Health Care and Social Services                  | 35,671  | -6.17%           | 1,095          | 1.77%            | \$894                     | <b>1.36%</b>     |
| Information                                      | 2,432   | -14.85%          | 162            | <b>1</b> 5.88%   | \$901                     | <b>11.93%</b>    |
| Management of Companies and Enterprises*         | 5,126   | -5.96%           | 96             | <b>1</b> .23%    | \$2,172                   | <b>1</b> 0.82%   |
| Manufacturing                                    | 84,307  | -20.59%          | 1,438          | <b>-</b> 1.37%   | \$1,010                   | -4.99%           |
| Mining*                                          | D       | D                | 7              | <b>-22.22%</b>   | D                         | D                |
| Other Services (Except Public Administration)    | 6,850   | <b>-17.79%</b>   | 1,105          | <b>-</b> 3.41%   | \$729                     | <b>4</b> .29%    |
| Professional, Scientific, and Technical Services | 7,504   | -3.71%           | 979            | <b>1</b> .03%    | \$1,077                   | <b>1</b> 2.18%   |
| Public Administration                            | 8,749   | <b>1</b> .91%    | 186            | -1.06%           | \$918                     | <b>-</b> 1.18%   |
| Real Estate and Rental and Leasing               | 2,892   | -9.34%           | 470            | <b>n</b> 0.64%   | \$839                     | 1.88%            |
| Retail Trade                                     | 27,860  | -8.91%           | 1,930          | -0.26%           | \$576                     | <b>1.66%</b>     |
| Transportation & Warehousing                     | 7,688   | -2.89%           | 476            | <b>-1.24%</b>    | \$950                     | -8.39%           |
| Utilities*                                       | 285     | 1.64%            | 25             | 0.00%            | \$1,596                   | -3.68%           |
| Wholesale Trade                                  | 13,337  | <b>-</b> 6.75%   | 948            | 0.00%            | \$1,204                   | <b>^</b> 3.70%   |