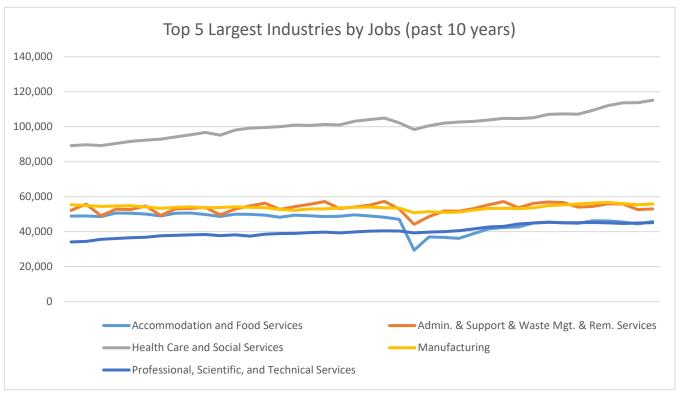

## **Economic Growth Region 12**

**Quarter 2 2024** 

Marion County

| Industry                                         | Jobs    | Previous<br>Year | Establishments | Previous<br>Year | Average<br>Weekly<br>Wage | Previous<br>Year |
|--------------------------------------------------|---------|------------------|----------------|------------------|---------------------------|------------------|
| Total                                            | 626,136 | <b>1</b> 0.69%   | 25,173         | <b>1</b> 0.66%   | \$1,381                   | <b>4.78%</b>     |
| Accommodation and Food Services                  | 45,776  | <b>-</b> 1.15%   | 2,141          | <b>-</b> 1.06%   | \$545                     | 4.61%            |
| Admin. & Support & Waste Mgt. & Rem. Services    | 53,067  | <b>-</b> 2.65%   | 1,831          | 1.50%            | \$899                     | <b>3.10%</b>     |
| Agriculture, Forestry, Fishing and Hunting       | 562     | <b>1</b> 8.82%   | 28             | <b>↓</b> -6.67%  | \$1,352                   | <b>1</b> 1.83%   |
| Arts, Entertainment, and Recreation              | 11,476  | <b>7</b> .88%    | 335            | <b>-</b> 5.90%   | \$1,608                   | <b>16.52%</b>    |
| Construction                                     | 36,512  | <b>1</b> 6.45%   | 1,843          | <b>1</b> 0.55%   | \$1,592                   | <b>1</b> 2.78%   |
| Educational Services                             | 41,061  | <b>-</b> 0.15%   | 521            | <b>1.36%</b>     | \$1,149                   | <b>1</b> 3.89%   |
| Finance and Insurance                            | 23,899  | -11.43%          | 1,497          | -0.33%           | \$1,820                   | <b>1</b> 8.08%   |
| Health Care and Social Services                  | 115,140 | <b>1</b> 5.17%   | 2,571          | <b>1</b> 6.24%   | \$1,484                   | <b>1</b> 6.08%   |
| Information                                      | 7,660   | <b>↓</b> -5.37%  | 427            | <b>-</b> 6.97%   | \$1,579                   | <b>1.68%</b>     |
| Management of Companies and Enterprises          | 9,656   | <b>6.44</b> %    | 235            | <b>1.44%</b>     | \$2,441                   | <b>7</b> .25%    |
| Manufacturing                                    | 55,887  | -0.88%           | 902            | -0.88%           | \$1,934                   | <b>4.37%</b>     |
| Mining                                           | 232     | <b>-</b> 2.93%   | 12             | 0.00%            | \$1,813                   | <b>1</b> 8.89%   |
| Other Services (Except Public Administration)    | 20,958  | 4.30%            | 2,066          | <b>1</b> 0.68%   | \$1,028                   | <b>1</b> 0.98%   |
| Professional, Scientific, and Technical Services | 45,138  | <b>-</b> 0.21%   | 3,759          | <b>1</b> 2.01%   | \$2,032                   | 7.00%            |
| Public Administration                            | 30,903  | <b>1</b> 6.81%   | 159            | <b>1</b> 0.63%   | \$1,502                   | 4.89%            |
| Real Estate and Rental and Leasing               | 10,516  | <b>1</b> 6.35%   | 1,366          | <b>1</b> 3.96%   | \$1,316                   | -6.67%           |
| Retail Trade                                     | 44,822  | <b>-</b> 2.35%   | 2,727          | <b>-</b> 1.94%   | \$783                     | 1.95%            |
| Transportation & Warehousing                     | 42,272  | <b>-</b> 1.99%   | 872            | -5.83%           | \$1,186                   | <b>-</b> 0.25%   |
| Utilities                                        | 2,243   | <b>3.70</b> %    | 40             | <b>11.11%</b>    | \$1,709                   | <b>2.83</b> %    |
| Wholesale Trade                                  | 28,356  | <u>-1.86%</u>    | 1,841          | <b>0.77</b> %    | \$1,626                   | <b>2.78</b> %    |