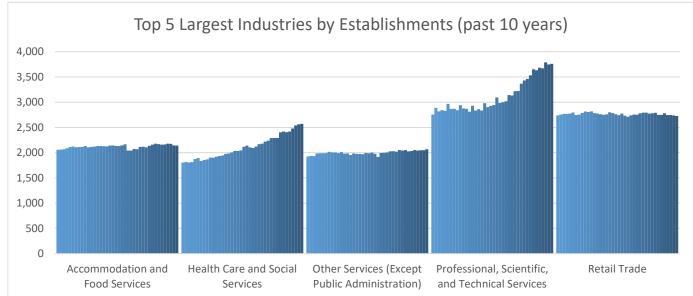

## **Economic Growth Region 12**

**Quarter 2 2024** 

Marion County

| Industry                                         | Jobs    | Previous<br>Year | Establishments | Previous<br>Year | Average<br>Weekly<br>Wage | Previous<br>Year |
|--------------------------------------------------|---------|------------------|----------------|------------------|---------------------------|------------------|
| Total                                            | 626,136 | <b>1</b> 0.69%   | 25,173         | <b>1</b> 0.66%   | \$1,381                   | <b>4.78%</b>     |
| Accommodation and Food Services                  | 45,776  | <b>-</b> 1.15%   | 2,141          | <b>-</b> 1.06%   | \$545                     | 4.61%            |
| Admin. & Support & Waste Mgt. & Rem. Services    | 53,067  | <b>-</b> 2.65%   | 1,831          | 1.50%            | \$899                     | <b>3.10%</b>     |
| Agriculture, Forestry, Fishing and Hunting       | 562     | <b>1</b> 8.82%   | 28             | <b>↓</b> -6.67%  | \$1,352                   | <b>1</b> 1.83%   |
| Arts, Entertainment, and Recreation              | 11,476  | <b>7</b> .88%    | 335            | <b>-</b> 5.90%   | \$1,608                   | <b>16.52%</b>    |
| Construction                                     | 36,512  | <b>1</b> 6.45%   | 1,843          | <b>1</b> 0.55%   | \$1,592                   | <b>1</b> 2.78%   |
| Educational Services                             | 41,061  | <b>-</b> 0.15%   | 521            | <b>1.36%</b>     | \$1,149                   | <b>1</b> 3.89%   |
| Finance and Insurance                            | 23,899  | -11.43%          | 1,497          | -0.33%           | \$1,820                   | <b>1</b> 8.08%   |
| Health Care and Social Services                  | 115,140 | <b>1</b> 5.17%   | 2,571          | <b>1</b> 6.24%   | \$1,484                   | <b>1</b> 6.08%   |
| Information                                      | 7,660   | <b>↓</b> -5.37%  | 427            | <b>-</b> 6.97%   | \$1,579                   | <b>1.68%</b>     |
| Management of Companies and Enterprises          | 9,656   | <b>6.44</b> %    | 235            | <b>1.44%</b>     | \$2,441                   | <b>7</b> .25%    |
| Manufacturing                                    | 55,887  | -0.88%           | 902            | -0.88%           | \$1,934                   | <b>4.37%</b>     |
| Mining                                           | 232     | <b>-</b> 2.93%   | 12             | 0.00%            | \$1,813                   | <b>1</b> 8.89%   |
| Other Services (Except Public Administration)    | 20,958  | 4.30%            | 2,066          | <b>1</b> 0.68%   | \$1,028                   | <b>1</b> 0.98%   |
| Professional, Scientific, and Technical Services | 45,138  | <b>-</b> 0.21%   | 3,759          | <b>1</b> 2.01%   | \$2,032                   | 7.00%            |
| Public Administration                            | 30,903  | <b>1</b> 6.81%   | 159            | <b>1</b> 0.63%   | \$1,502                   | 4.89%            |
| Real Estate and Rental and Leasing               | 10,516  | <b>1</b> 6.35%   | 1,366          | <b>1</b> 3.96%   | \$1,316                   | -6.67%           |
| Retail Trade                                     | 44,822  | <b>-</b> 2.35%   | 2,727          | <b>-</b> 1.94%   | \$783                     | 1.95%            |
| Transportation & Warehousing                     | 42,272  | <b>-</b> 1.99%   | 872            | -5.83%           | \$1,186                   | <b>-</b> 0.25%   |
| Utilities                                        | 2,243   | <b>3.70</b> %    | 40             | <b>11.11%</b>    | \$1,709                   | <b>2.83</b> %    |
| Wholesale Trade                                  | 28,356  | <u>-1.86%</u>    | 1,841          | <b>0.77</b> %    | \$1,626                   | <b>2.78</b> %    |