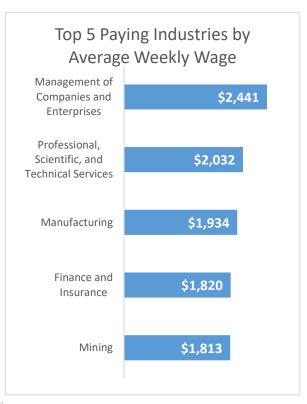

## **Economic Growth Region 12**

**Quarter 2 2024** 

Marion County

| Industry                                         | Jobs    | Previous<br>Year | Establishments | Previous<br>Year | Average<br>Weekly<br>Wage | Previous<br>Year |
|--------------------------------------------------|---------|------------------|----------------|------------------|---------------------------|------------------|
| Total                                            | 626,136 | <b>1</b> 0.69%   | 25,173         | <b>1</b> 0.66%   | \$1,381                   | <b>4.78%</b>     |
| Accommodation and Food Services                  | 45,776  | <b>-</b> 1.15%   | 2,141          | <b>-</b> 1.06%   | \$545                     | 4.61%            |
| Admin. & Support & Waste Mgt. & Rem. Services    | 53,067  | <b>-</b> 2.65%   | 1,831          | 1.50%            | \$899                     | <b>3.10%</b>     |
| Agriculture, Forestry, Fishing and Hunting       | 562     | <b>1</b> 8.82%   | 28             | <b>↓</b> -6.67%  | \$1,352                   | <b>1</b> 1.83%   |
| Arts, Entertainment, and Recreation              | 11,476  | <b>7</b> .88%    | 335            | <b>-</b> 5.90%   | \$1,608                   | <b>16.52%</b>    |
| Construction                                     | 36,512  | <b>1</b> 6.45%   | 1,843          | <b>1</b> 0.55%   | \$1,592                   | <b>1</b> 2.78%   |
| Educational Services                             | 41,061  | <b>-</b> 0.15%   | 521            | <b>1.36%</b>     | \$1,149                   | <b>1</b> 3.89%   |
| Finance and Insurance                            | 23,899  | -11.43%          | 1,497          | -0.33%           | \$1,820                   | <b>1</b> 8.08%   |
| Health Care and Social Services                  | 115,140 | <b>1</b> 5.17%   | 2,571          | <b>1</b> 6.24%   | \$1,484                   | <b>1</b> 6.08%   |
| Information                                      | 7,660   | <b>↓</b> -5.37%  | 427            | <b>-</b> 6.97%   | \$1,579                   | <b>1.68%</b>     |
| Management of Companies and Enterprises          | 9,656   | <b>6.44</b> %    | 235            | <b>1.44%</b>     | \$2,441                   | <b>7</b> .25%    |
| Manufacturing                                    | 55,887  | -0.88%           | 902            | -0.88%           | \$1,934                   | <b>4.37%</b>     |
| Mining                                           | 232     | <b>-</b> 2.93%   | 12             | 0.00%            | \$1,813                   | <b>1</b> 8.89%   |
| Other Services (Except Public Administration)    | 20,958  | 4.30%            | 2,066          | <b>1</b> 0.68%   | \$1,028                   | <b>1</b> 0.98%   |
| Professional, Scientific, and Technical Services | 45,138  | <b>-</b> 0.21%   | 3,759          | <b>1</b> 2.01%   | \$2,032                   | 7.00%            |
| Public Administration                            | 30,903  | <b>1</b> 6.81%   | 159            | <b>1</b> 0.63%   | \$1,502                   | 4.89%            |
| Real Estate and Rental and Leasing               | 10,516  | <b>1</b> 6.35%   | 1,366          | <b>1</b> 3.96%   | \$1,316                   | -6.67%           |
| Retail Trade                                     | 44,822  | <b>-</b> 2.35%   | 2,727          | <b>-</b> 1.94%   | \$783                     | 1.95%            |
| Transportation & Warehousing                     | 42,272  | <b>-</b> 1.99%   | 872            | -5.83%           | \$1,186                   | <b>-</b> 0.25%   |
| Utilities                                        | 2,243   | <b>3.70</b> %    | 40             | <b>11.11%</b>    | \$1,709                   | <b>2.83</b> %    |
| Wholesale Trade                                  | 28,356  | <u>-1.86%</u>    | 1,841          | <b>0.77</b> %    | \$1,626                   | <b>2.78</b> %    |