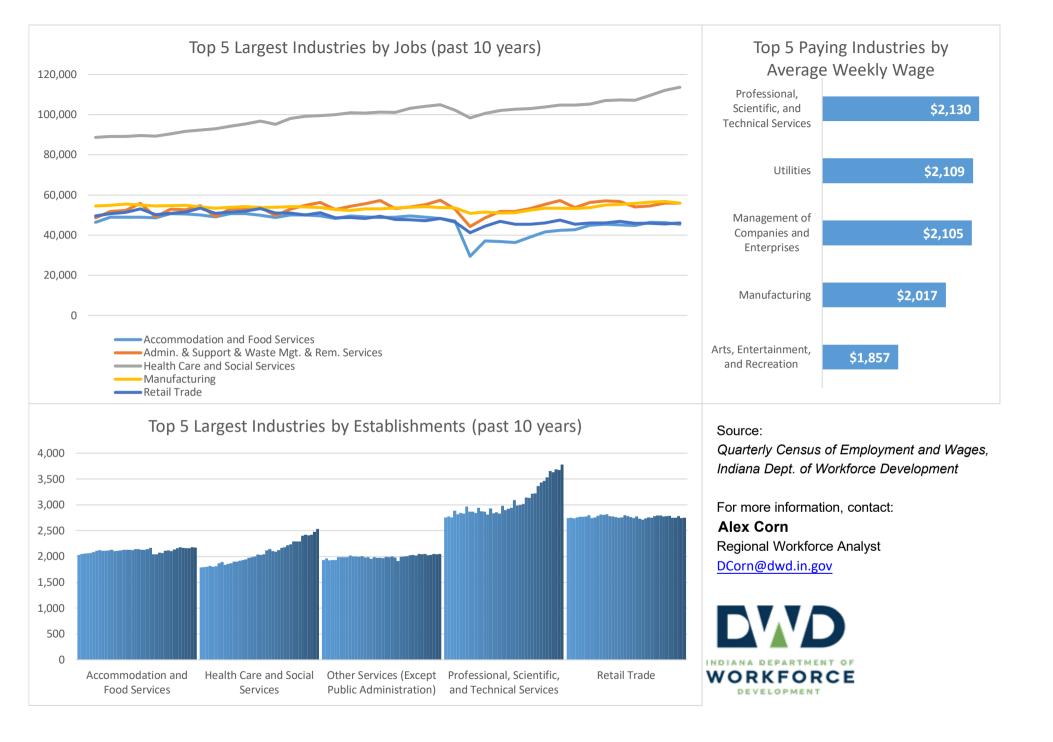

## **Economic Growth Region 12**

Marion County

| Industry                                         | Jobs    | Previous<br>Year | Establishments | Previous<br>Year | Average<br>Weekly<br>Wage | Previous<br>Year |
|--------------------------------------------------|---------|------------------|----------------|------------------|---------------------------|------------------|
| Total                                            | 627,248 | 1.79%            | 25,446         | <b>2.36%</b>     | \$1,398                   | 3.86%            |
| Accommodation and Food Services                  | 45,361  | <b>n</b> 0.53%   | 2,177          | <b>1</b> 0.32%   | \$554                     | <b>1.36%</b>     |
| Admin. & Support & Waste Mgt. & Rem. Services    | 55,951  | <b>-</b> 1.35%   | 1,853          | <b>1</b> 5.22%   | \$892                     | <b>n</b> 1.94%   |
| Agriculture, Forestry, Fishing and Hunting       | 430     | -16.18%          | 29             | <b>-14.71%</b>   | \$1,189                   | -3.02%           |
| Arts, Entertainment, and Recreation              | 10,204  | <b>1</b> 6.09%   | 367            | <b>6</b> .38%    | \$1,857                   | <b>1.03%</b>     |
| Construction                                     | 35,291  | <b>1</b> 8.37%   | 1,848          | <b>1</b> 0.65%   | \$1,728                   | <b>1</b> 2.37%   |
| Educational Services                             | 41,568  | <b>1</b> 2.18%   | 517            | <b>1</b> 0.39%   | \$1,058                   | <b>4</b> .96%    |
| Finance and Insurance                            | 26,872  | -1.48%           | 1,570          | <b>1</b> .49%    | \$1,796                   | <b>4</b> .78%    |
| Health Care and Social Services                  | 113,640 | <b>1</b> 5.88%   | 2,536          | <b>4</b> .84%    | \$1,452                   | 1.75%            |
| Information                                      | 7,856   | -2.45%           | 455            | <b>1</b> 3.41%   | \$1,577                   | <b>1</b> 2.07%   |
| Management of Companies and Enterprises          | 9,219   | <b>4</b> .19%    | 225            | <b>1</b> 7.14%   | \$2,105                   | 1.10%            |
| Manufacturing                                    | 56,011  | <b>1</b> .25%    | 909            | <b>-</b> 1.52%   | \$2,017                   | 10.95%           |
| Mining                                           | 239     | <b>1</b> 6.70%   | 12             | 0.00%            | \$1,608                   | -4.63%           |
| Other Services (Except Public Administration)    | 20,128  | <b>1</b> 5.47%   | 2,048          | 1.14%            | \$1,066                   | <b>1</b> 3.39%   |
| Professional, Scientific, and Technical Services | 44,785  | -0.60%           | 3,780          | <b>1.48%</b>     | \$2,130                   | <b>4</b> .57%    |
| Public Administration                            | 29,073  | <b>1</b> 5.21%   | 157            | -1.26%           | \$1,489                   | <b>1.69%</b>     |
| Real Estate and Rental and Leasing               | 9,919   | -1.98%           | 1,405          | <b>1</b> 0.93%   | \$1,450                   | -19.62%          |
| Retail Trade                                     | 45,972  | <b>-</b> 1.78%   | 2,750          | <b>1</b> 0.07%   | \$806                     | <b>1</b> .26%    |
| Transportation & Warehousing                     | 43,711  | -3.00%           | 912            | <b>1</b> 3.05%   | \$1,225                   | 1.25%            |
| Utilities                                        | 2,200   | 1.29%            | 37             | 1.82%            | \$2,109                   | 18.28%           |
| Wholesale Trade                                  | 28,818  | 1.93%            | 1,859          | 4.38%            | \$1,702                   | 1.04%            |