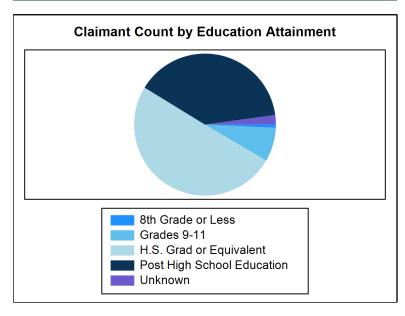

## Claimants by Educational Attainment/Highest Grade Completed - All NAICS Combined Economic Growth Region 11 2024Q4

| Category                   | Claimants | % of Total |
|----------------------------|-----------|------------|
| 8th Grade or Less          | 21        | 0.72%      |
| Grades 9-11                | 226       | 7.73%      |
| H.S. Grad or Equivalent    | 1,471     | 50.29%     |
| Post High School Education | 1,143     | 39.08%     |
| Unknown                    | 64        | 2.19%      |
| Total                      | 2,925     |            |