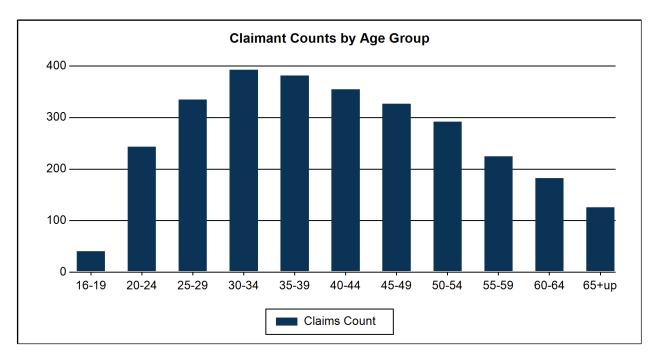

## Claimants by Age Group - All NAICS Combined Economic Growth Region 11 2024Q4

| Age Group | Claimants | % of Total |
|-----------|-----------|------------|
| 16-19     | 43        | 1.47%      |
| 20-24     | 246       | 8.41%      |
| 25-29     | 337       | 11.52%     |
| 30-34     | 395       | 13.50%     |
| 35-39     | 384       | 13.13%     |
| 40-44     | 357       | 12.21%     |
| 45-49     | 329       | 11.25%     |
| 50-54     | 294       | 10.05%     |
| 55-59     | 227       | 7.76%      |
| 60-64     | 185       | 6.32%      |
| 65+up     | 128       | 4.38%      |
| Total     | 2,925     |            |

Age calculated by Claims File Date - Birthdate