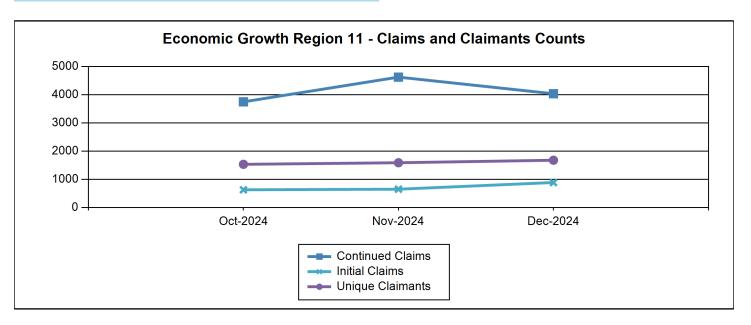

#### Claimants by Month - All NAICS Combined Economic Growth Region 11 2024Q4

| Month    | Continued Claims | Initial Claims | Unique<br>Claimants |
|----------|------------------|----------------|---------------------|
| Oct-2024 | 3,751            | 633            | 1,536               |
| Nov-2024 | 4,627            | 654            | 1,592               |
| Dec-2024 | 4,038            | 891            | 1,681               |

Note that continued claims counts may include multiple claims for the same individual.