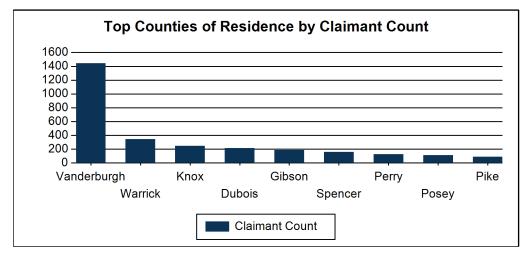

# Claimants by Indiana County of Residence - All NAICS Combined Economic Growth Region 11 2024Q4

| County Name | Claimants | % of Total |
|-------------|-----------|------------|
| Vanderburgh | 1,443     | 49.33%     |
| Warrick     | 344       | 11.76%     |
| Knox        | 247       | 8.44%      |
| Dubois      | 216       | 7.38%      |
| Gibson      | 188       | 6.43%      |
| Spencer     | 160       | 5.47%      |
| Perry       | 125       | 4.27%      |
| Posey       | 111       | 3.79%      |
| Pike        | 91        | 3.11%      |
| Total       | 2,925     |            |