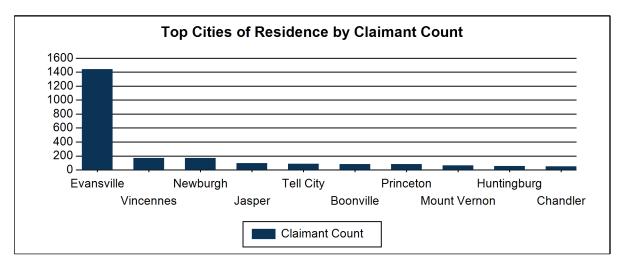

# Claimants by Indiana City of Residence - All NAICS Combined Economic Growth Region 11 2024Q4

| City Name    | Claimants | % of Total |
|--------------|-----------|------------|
| Evansville   | 1,443     | 49.33%     |
| Vincennes    | 170       | 5.81%      |
| Newburgh     | 168       | 5.74%      |
| Jasper       | 99        | 3.38%      |
| Tell City    | 87        | 2.97%      |
| Princeton    | 81        | 2.77%      |
| Boonville    | 81        | 2.77%      |
| Mount Vernon | 65        | 2.22%      |
| Huntingburg  | 55        | 1.88%      |
| Chandler     | 49        | 1.68%      |
| Rockport     | 43        | 1.47%      |
| Petersburg   | 42        | 1.44%      |
| Oakland City | 38        | 1.30%      |
| Bicknell     | 30        | 1.03%      |
| Winslow      | 27        | 0.92%      |
| Cannelton    | 22        | 0.75%      |
| Dale         | 20        | 0.68%      |
| Ferdinand    | 20        | 0.68%      |
| Fort Branch  | 19        | 0.65%      |
| Richland     | 19        | 0.65%      |
| Owensville   | 19        | 0.65%      |
| Elberfeld    | 19        | 0.65%      |
| Grandview    | 18        | 0.62%      |
| Birdseye     | 17        | 0.58%      |
| Wadesville   | 17        | 0.58%      |
| Other        | 257       | 8.79%      |
| Total        | 2,925     |            |