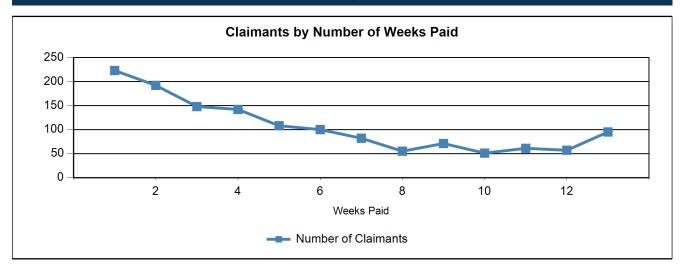

### Claimants by Weeks Paid and Average Weekly Payment - All NAICS Combined Economic Growth Region 11 2024Q4

| Weeks<br>Unemployed | # of Unique<br>Claimants | Average Proceed Amount (\$) | Average Entitlement<br>Amount (\$) |
|---------------------|--------------------------|-----------------------------|------------------------------------|
| 1                   | 223                      | 284.00                      | 322.83                             |
| 2                   | 192                      | 284.30                      | 323.39                             |
| 3                   | 148                      | 289.97                      | 330.10                             |
| 4                   | 142                      | 275.66                      | 313.21                             |
| 5                   | 108                      | 272.19                      | 307.21                             |
| 6                   | 100                      | 264.29                      | 300.43                             |
| 7                   | 82                       | 273.57                      | 308.71                             |
| 8                   | 55                       | 275.60                      | 315.39                             |
| 9                   | 71                       | 280.08                      | 318.60                             |
| 10                  | 51                       | 289.56                      | 325.03                             |
| 11                  | 61                       | 285.90                      | 325.81                             |
| 12                  | 57                       | 276.95                      | 316.89                             |
| 13                  | 95                       | 296.22                      | 337.59                             |

Average Number of Weeks Paid: 5

The number of weeks unemployed represent the number of weeks unemployed within the chosen time frame. These numbers do not represent the overall number of weeks for each person's spell of unemployment and may have additional weeks of unemployment beyond the chosen time frame.