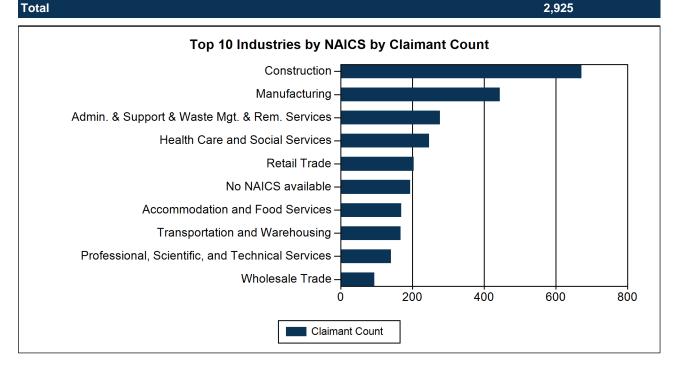

### Claimants by NAICS of Separating Employer Economic Growth Region 11 2024Q4

| 31-33       Manufacturing       444       15.18%         56       Admin. & Support & Waste Mgt. & Rem. Services       277       9.47%         62       Health Care and Social Services       247       8.44%         44-45       Retail Trade       204       6.97%         N/A       No NAICS available       194       6.63%         72       Accommodation and Food Services       169       5.78%         48-49       Transportation and Warehousing       167       5.71%         54       Professional, Scientific, and Technical Services       141       4.82%         42       Wholesale Trade       94       3.21%         81       Other Services(Except Public Administration)       57       1.95%         52       Finance and Insurance       50       1.71%         61       Educational Services       41       1.40%         92       Public Administration       36       1.23%         51       Information       31       1.06%         53       Real Estate and Rental and Leasing       31       1.06%         55       Management of Companies and Enterprises       22       0.75%         71       Arts, Entertainment, and Recreation       20       0.68                                                        | NAICS Code | NAICS Title                                      | Claimants | % of Total |
|---------------------------------------------------------------------------------------------------------------------------------------------------------------------------------------------------------------------------------------------------------------------------------------------------------------------------------------------------------------------------------------------------------------------------------------------------------------------------------------------------------------------------------------------------------------------------------------------------------------------------------------------------------------------------------------------------------------------------------------------------------------------------------------------------------------------------------------------------------------------------------------------------------------------------------------------------------------------------------------------------------------------------------------------------------------------------------------------------------------------------------------------------------------------------------------------------------------------------------------------|------------|--------------------------------------------------|-----------|------------|
| 56       Admin. & Support & Waste Mgt. & Rem. Services       277       9.47%         62       Health Care and Social Services       247       8.44%         44-45       Retail Trade       204       6.97%         N/A       No NAICS available       194       6.63%         72       Accommodation and Food Services       169       5.78%         48-49       Transportation and Warehousing       167       5.71%         54       Professional, Scientific, and Technical Services       141       4.82%         42       Wholesale Trade       94       3.21%         81       Other Services(Except Public Administration)       57       1.95%         52       Finance and Insurance       50       1.71%         61       Educational Services       41       1.40%         92       Public Administration       36       1.23%         51       Information       31       1.06%         53       Real Estate and Rental and Leasing       31       1.06%         55       Management of Companies and Enterprises       22       0.75%         71       Arts, Entertainment, and Recreation       20       0.68%         21       Mining       13       0.44%     <                                                             | 23         | Construction                                     | 672       | 22.97%     |
| 62       Health Care and Social Services       247       8.44%         44-45       Retail Trade       204       6.97%         N/A       No NAICS available       194       6.63%         72       Accommodation and Food Services       169       5.78%         48-49       Transportation and Warehousing       167       5.71%         54       Professional, Scientific, and Technical Services       141       4.82%         42       Wholesale Trade       94       3.21%         81       Other Services(Except Public Administration)       57       1.95%         52       Finance and Insurance       50       1.71%         61       Educational Services       41       1.40%         92       Public Administration       36       1.23%         51       Information       31       1.06%         53       Real Estate and Rental and Leasing       31       1.06%         55       Management of Companies and Enterprises       22       0.75%         71       Arts, Entertainment, and Recreation       20       0.68%         21       Mining       13       0.44%         11       Agriculture, Forestry, Fishing and Hunting       *       *       * <td>31-33</td> <td>Manufacturing</td> <td>444</td> <td>15.18%</td> | 31-33      | Manufacturing                                    | 444       | 15.18%     |
| 44-45       Retail Trade       204       6.97%         N/A       No NAICS available       194       6.63%         72       Accommodation and Food Services       169       5.78%         48-49       Transportation and Warehousing       167       5.71%         54       Professional, Scientific, and Technical Services       141       4.82%         42       Wholesale Trade       94       3.21%         81       Other Services(Except Public Administration)       57       1.95%         52       Finance and Insurance       50       1.71%         61       Educational Services       41       1.40%         92       Public Administration       36       1.23%         51       Information       31       1.06%         53       Real Estate and Rental and Leasing       31       1.06%         55       Management of Companies and Enterprises       22       0.75%         71       Arts, Entertainment, and Recreation       20       0.68%         21       Mining       13       0.44%         21       Mining       13       0.44%         22       Utilities       *       *                                                                                                                                       | 56         | Admin. & Support & Waste Mgt. & Rem. Services    | 277       | 9.47%      |
| N/A       No NAICS available       194       6.63%         72       Accommodation and Food Services       169       5.78%         48-49       Transportation and Warehousing       167       5.71%         54       Professional, Scientific, and Technical Services       141       4.82%         42       Wholesale Trade       94       3.21%         81       Other Services(Except Public Administration)       57       1.95%         52       Finance and Insurance       50       1.71%         61       Educational Services       41       1.40%         92       Public Administration       36       1.23%         51       Information       31       1.06%         53       Real Estate and Rental and Leasing       31       1.06%         55       Management of Companies and Enterprises       22       0.75%         71       Arts, Entertainment, and Recreation       20       0.68%         21       Mining       13       0.44%         11       Agriculture, Forestry, Fishing and Hunting       *       *         22       Utilities       *       *                                                                                                                                                               | 62         | Health Care and Social Services                  | 247       | 8.44%      |
| 72       Accommodation and Food Services       169       5.78%         48-49       Transportation and Warehousing       167       5.71%         54       Professional, Scientific, and Technical Services       141       4.82%         42       Wholesale Trade       94       3.21%         81       Other Services(Except Public Administration)       57       1.95%         52       Finance and Insurance       50       1.71%         61       Educational Services       41       1.40%         92       Public Administration       36       1.23%         51       Information       31       1.06%         53       Real Estate and Rental and Leasing       31       1.06%         55       Management of Companies and Enterprises       22       0.75%         71       Arts, Entertainment, and Recreation       20       0.68%         21       Mining       13       0.44%         11       Agriculture, Forestry, Fishing and Hunting       *       *         22       Utilities       *       *                                                                                                                                                                                                                          | 44-45      | Retail Trade                                     | 204       | 6.97%      |
| 48-49       Transportation and Warehousing       167       5.71%         54       Professional, Scientific, and Technical Services       141       4.82%         42       Wholesale Trade       94       3.21%         81       Other Services(Except Public Administration)       57       1.95%         52       Finance and Insurance       50       1.71%         61       Educational Services       41       1.40%         92       Public Administration       36       1.23%         51       Information       31       1.06%         53       Real Estate and Rental and Leasing       31       1.06%         55       Management of Companies and Enterprises       22       0.75%         71       Arts, Entertainment, and Recreation       20       0.68%         21       Mining       13       0.44%         11       Agriculture, Forestry, Fishing and Hunting       *       *         22       Utilities       *       *                                                                                                                                                                                                                                                                                                 | N/A        | No NAICS available                               | 194       | 6.63%      |
| 54       Professional, Scientific, and Technical Services       141       4.82%         42       Wholesale Trade       94       3.21%         81       Other Services(Except Public Administration)       57       1.95%         52       Finance and Insurance       50       1.71%         61       Educational Services       41       1.40%         92       Public Administration       36       1.23%         51       Information       31       1.06%         53       Real Estate and Rental and Leasing       31       1.06%         55       Management of Companies and Enterprises       22       0.75%         71       Arts, Entertainment, and Recreation       20       0.68%         21       Mining       13       0.44%         11       Agriculture, Forestry, Fishing and Hunting       *       *         22       Utilities       *       *                                                                                                                                                                                                                                                                                                                                                                          | 72         | Accommodation and Food Services                  | 169       | 5.78%      |
| 42       Wholesale Trade       94       3.21%         81       Other Services(Except Public Administration)       57       1.95%         52       Finance and Insurance       50       1.71%         61       Educational Services       41       1.40%         92       Public Administration       36       1.23%         51       Information       31       1.06%         53       Real Estate and Rental and Leasing       31       1.06%         55       Management of Companies and Enterprises       22       0.75%         71       Arts, Entertainment, and Recreation       20       0.68%         21       Mining       13       0.44%         11       Agriculture, Forestry, Fishing and Hunting       *       *         22       Utilities       *       *                                                                                                                                                                                                                                                                                                                                                                                                                                                                  | 48-49      | Transportation and Warehousing                   | 167       | 5.71%      |
| 81       Other Services(Except Public Administration)       57       1.95%         52       Finance and Insurance       50       1.71%         61       Educational Services       41       1.40%         92       Public Administration       36       1.23%         51       Information       31       1.06%         53       Real Estate and Rental and Leasing       31       1.06%         55       Management of Companies and Enterprises       22       0.75%         71       Arts, Entertainment, and Recreation       20       0.68%         21       Mining       13       0.44%         11       Agriculture, Forestry, Fishing and Hunting       *       *         22       Utilities       *       *                                                                                                                                                                                                                                                                                                                                                                                                                                                                                                                        | 54         | Professional, Scientific, and Technical Services | 141       | 4.82%      |
| 52       Finance and Insurance       50       1.71%         61       Educational Services       41       1.40%         92       Public Administration       36       1.23%         51       Information       31       1.06%         53       Real Estate and Rental and Leasing       31       1.06%         55       Management of Companies and Enterprises       22       0.75%         71       Arts, Entertainment, and Recreation       20       0.68%         21       Mining       13       0.44%         11       Agriculture, Forestry, Fishing and Hunting       *       *         22       Utilities       *       *                                                                                                                                                                                                                                                                                                                                                                                                                                                                                                                                                                                                           | 42         | Wholesale Trade                                  | 94        | 3.21%      |
| 61       Educational Services       41       1.40%         92       Public Administration       36       1.23%         51       Information       31       1.06%         53       Real Estate and Rental and Leasing       31       1.06%         55       Management of Companies and Enterprises       22       0.75%         71       Arts, Entertainment, and Recreation       20       0.68%         21       Mining       13       0.44%         11       Agriculture, Forestry, Fishing and Hunting       *       *         22       Utilities       *       *                                                                                                                                                                                                                                                                                                                                                                                                                                                                                                                                                                                                                                                                       | 81         | Other Services(Except Public Administration)     | 57        | 1.95%      |
| 92       Public Administration       36       1.23%         51       Information       31       1.06%         53       Real Estate and Rental and Leasing       31       1.06%         55       Management of Companies and Enterprises       22       0.75%         71       Arts, Entertainment, and Recreation       20       0.68%         21       Mining       13       0.44%         11       Agriculture, Forestry, Fishing and Hunting       *       *         22       Utilities       *       *                                                                                                                                                                                                                                                                                                                                                                                                                                                                                                                                                                                                                                                                                                                                  | 52         | Finance and Insurance                            | 50        | 1.71%      |
| 51       Information       31       1.06%         53       Real Estate and Rental and Leasing       31       1.06%         55       Management of Companies and Enterprises       22       0.75%         71       Arts, Entertainment, and Recreation       20       0.68%         21       Mining       13       0.44%         11       Agriculture, Forestry, Fishing and Hunting       *       *         22       Utilities       *       *                                                                                                                                                                                                                                                                                                                                                                                                                                                                                                                                                                                                                                                                                                                                                                                              | 61         | Educational Services                             | 41        | 1.40%      |
| Real Estate and Rental and Leasing 31 1.06% Management of Companies and Enterprises 22 0.75% Arts, Entertainment, and Recreation 20 0.68% Mining 13 0.44% Agriculture, Forestry, Fishing and Hunting * *  Utilities *                                                                                                                                                                                                                                                                                                                                                                                                                                                                                                                                                                                                                                                                                                                                                                                                                                                                                                                                                                                                                       | 92         | Public Administration                            | 36        | 1.23%      |
| Management of Companies and Enterprises 22 0.75% Arts, Entertainment, and Recreation 20 0.68% Mining 13 0.44% Agriculture, Forestry, Fishing and Hunting * *  Utilities *                                                                                                                                                                                                                                                                                                                                                                                                                                                                                                                                                                                                                                                                                                                                                                                                                                                                                                                                                                                                                                                                   | 51         | Information                                      | 31        | 1.06%      |
| 71 Arts, Entertainment, and Recreation 20 0.68% 21 Mining 13 0.44% 11 Agriculture, Forestry, Fishing and Hunting * * 22 Utilities * *                                                                                                                                                                                                                                                                                                                                                                                                                                                                                                                                                                                                                                                                                                                                                                                                                                                                                                                                                                                                                                                                                                       | 53         | Real Estate and Rental and Leasing               | 31        | 1.06%      |
| 21 Mining 13 0.44% 11 Agriculture, Forestry, Fishing and Hunting * * 22 Utilities * *                                                                                                                                                                                                                                                                                                                                                                                                                                                                                                                                                                                                                                                                                                                                                                                                                                                                                                                                                                                                                                                                                                                                                       | 55         | Management of Companies and Enterprises          | 22        | 0.75%      |
| 11 Agriculture, Forestry, Fishing and Hunting * * 22 Utilities * *                                                                                                                                                                                                                                                                                                                                                                                                                                                                                                                                                                                                                                                                                                                                                                                                                                                                                                                                                                                                                                                                                                                                                                          | 71         | Arts, Entertainment, and Recreation              | 20        | 0.68%      |
| 22 Utilities * *                                                                                                                                                                                                                                                                                                                                                                                                                                                                                                                                                                                                                                                                                                                                                                                                                                                                                                                                                                                                                                                                                                                                                                                                                            | 21         | Mining                                           | 13        | 0.44%      |
| ZZ Offinities                                                                                                                                                                                                                                                                                                                                                                                                                                                                                                                                                                                                                                                                                                                                                                                                                                                                                                                                                                                                                                                                                                                                                                                                                               | 11         | Agriculture, Forestry, Fishing and Hunting       | *         | *          |
| 99 Unallocated * *                                                                                                                                                                                                                                                                                                                                                                                                                                                                                                                                                                                                                                                                                                                                                                                                                                                                                                                                                                                                                                                                                                                                                                                                                          | 22         | Utilities                                        | *         | *          |
|                                                                                                                                                                                                                                                                                                                                                                                                                                                                                                                                                                                                                                                                                                                                                                                                                                                                                                                                                                                                                                                                                                                                                                                                                                             | 99         | Unallocated                                      | *         | *          |