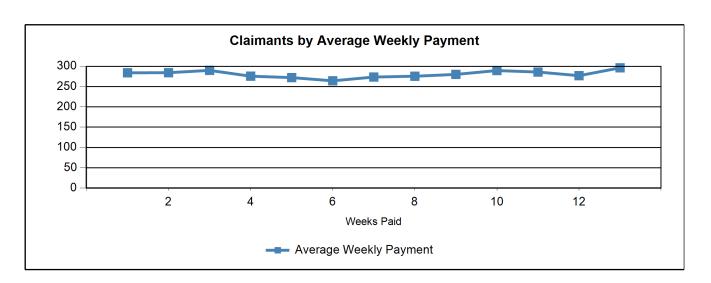

### Claimants by Weeks Paid and Average Weekly Payment - All NAICS Combined Economic Growth Region 11 2024Q4

| Weeks<br>Unemployed | # of Unique<br>Claimants | Average Proceed Amount (\$) | Average Entitlement<br>Amount (\$) |
|---------------------|--------------------------|-----------------------------|------------------------------------|
| 1                   | 223                      | 284.00                      | 322.83                             |
| 2                   | 192                      | 284.30                      | 323.39                             |
| 3                   | 148                      | 289.97                      | 330.10                             |
| 4                   | 142                      | 275.66                      | 313.21                             |
| 5                   | 108                      | 272.19                      | 307.21                             |
| 6                   | 100                      | 264.29                      | 300.43                             |
| 7                   | 82                       | 273.57                      | 308.71                             |
| 8                   | 55                       | 275.60                      | 315.39                             |
| 9                   | 71                       | 280.08                      | 318.60                             |
| 10                  | 51                       | 289.56                      | 325.03                             |
| 11                  | 61                       | 285.90                      | 325.81                             |
| 12                  | 57                       | 276.95                      | 316.89                             |
| 13                  | 95                       | 296.22                      | 337.59                             |

Average Number of Weeks Paid: 5

The number of weeks unemployed represent the number of weeks unemployed within the chosen time frame. These numbers do not represent the overall number of weeks for each person's spell of unemployment and may have additional weeks of unemployment beyond the chosen time frame.