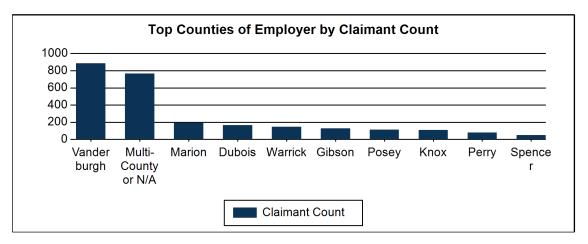

## Claimants by Indiana County of Employer - All NAICS Combined Economic Growth Region 11 2024Q4

| County Name         | County Fips | Claimants |
|---------------------|-------------|-----------|
| Vanderburgh         | 163         | 885       |
| Multi-County or N/A |             | 766       |
| Marion              | 097         | 194       |
| Dubois              | 037         | 166       |
| Warrick             | 173         | 146       |
| Gibson              | 051         | 126       |
| Posey               | 129         | 111       |
| Knox                | 083         | 108       |
| Perry               | 123         | 80        |
| Spencer             | 147         | 48        |
| Lake                | 089         | 43        |
| Daviess             | 027         | 30        |
| Monroe              | 105         | 27        |
| Hamilton            | 057         | 18        |
| Clark               | 019         | 18        |
| Allen               | 003         | 16        |
| Vigo                | 167         | 15        |
| Tippecanoe          | 157         | 12        |
| Jefferson           | 077         | *         |
| Elkhart             | 039         | *         |
| La Porte            | 091         | *         |
| Boone               | 011         | *         |
| Johnson             | 081         | *         |
| Orange              | 117         | *         |
| St Joseph           | 141         | *         |
| Other               |             | 68        |
| Total               |             | 2,925     |