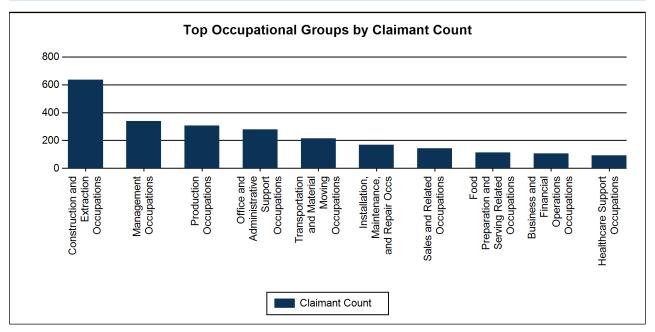

#### Occupational Group Based on Self-Reported SOC Code - All NAICS Combined Economic Growth Region 11 2024Q4

| Occupational Group Description                     | SOC Code | Claimants | % of Total |
|----------------------------------------------------|----------|-----------|------------|
| Construction and Extraction Occupations            | 470      | 637       | 21.78%     |
| Management Occupations                             | 110      | 339       | 11.59%     |
| Production Occupations                             | 510      | 306       | 10.46%     |
| Office and Administrative Support Occupations      | 430      | 279       | 9.54%      |
| Transportation and Material Moving Occupations     | 530      | 215       | 7.35%      |
| Installation, Maintenance, and Repair Occs         | 490      | 170       | 5.81%      |
| Sales and Related Occupations                      | 410      | 143       | 4.89%      |
| Food Preparation and Serving Related Occupations   | 350      | 113       | 3.86%      |
| Business and Financial Operations Occupations      | 130      | 107       | 3.66%      |
| Healthcare Support Occupations                     | 310      | 93        | 3.18%      |
| Computer and Mathematical Occupations              | 150      | 82        | 2.80%      |
| Architecture and Engineering Occupations           | 170      | 80        | 2.74%      |
| Building and Grounds Cleaning and Maintenance Occ  | 370      | 80        | 2.74%      |
| Healthcare Practitioners and Technical Occupations | 290      | 66        | 2.26%      |
| Life, Physical, and Social Science Occupations     | 190      | 42        | 1.44%      |
| Community and Social Services Occupations          | 210      | 39        | 1.33%      |
| Protective Service Occupations                     | 330      | 29        | 0.99%      |
| Personal Care and Service Occupations              | 390      | 29        | 0.99%      |
| Education, Training, and Library Occupations       | 250      | 28        | 0.96%      |
| Arts, Design, Entertainment, Sports, and Media Occ | 270      | 28        | 0.96%      |
| Legal Occupations                                  | 230      | 14        | 0.48%      |
| Farming, Fishing, and Forestry Occupations         | 450      | *         | *          |
| Military Specific Occupations                      | 550      | *         | *          |
| Total                                              |          | 2,925     |            |