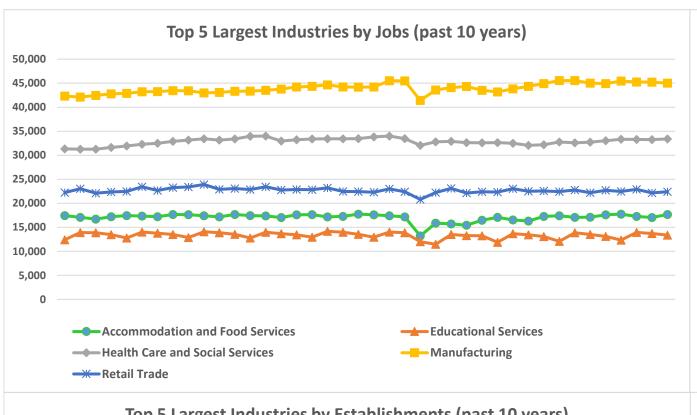

## **Economic Growth Region 11**

Quarter 2 2024

Dubois, Gibson, Knox, Perry, Pike, Posey, Spencer, Vanderburgh and Warrick Counties

| Industry                                         | Jobs    | Previous<br>Year |        | Establishments | P        | revious<br>Year | Average<br>Weekly<br>Wage | P | Previous<br>Year |  |
|--------------------------------------------------|---------|------------------|--------|----------------|----------|-----------------|---------------------------|---|------------------|--|
| Total                                            | 217,687 | <b>→</b>         | -0.21% | 10,421         | <u>Ψ</u> | -0.63%          | \$1,081                   | 1 | 5.26%            |  |
| Accommodation and Food Services                  | 17,661  | 1                | 0.35%  | 890            | <b>₽</b> | -1.11%          | \$394                     | 1 | 2.07%            |  |
| Admin. & Support & Waste Mgt. & Rem. Services    | 9,069   | <b>4</b>         | -6.09% | 538            | <b>₽</b> | -0.92%          | \$764                     | 1 | 5.52%            |  |
| Agriculture, Forestry, Fishing and Hunting       | 1,480   | <b>4</b>         | -5.13% | 249            | <b>♣</b> | -3.11%          | \$918                     | 1 | 3.96%            |  |
| Arts, Entertainment, and Recreation*             | 2,927   | 1                | 4.57%  | 137            |          | 0.00%           | \$465                     | 1 | 0.65%            |  |
| Construction                                     | 11,962  | <b>4</b>         | -0.67% | 973            | <b>₽</b> | -2.21%          | \$1,314                   | 1 | 4.87%            |  |
| Educational Services*                            | 13,364  | 1                | 2.04%  | 179            |          | 0.00%           | \$795                     | 1 | 2.85%            |  |
| Finance and Insurance                            | 4,826   | <b>4</b>         | -0.90% | 660            | 1        | 2.17%           | \$1,497                   | 1 | 8.79%            |  |
| Health Care and Social Services                  | 33,385  | 1                | 1.05%  | 1,135          | 1        | 1.89%           | \$1,190                   | 1 | 2.32%            |  |
| Information*                                     | 2,591   | 1                | 16.50% | 138            | 1        | 3.76%           | \$1,098                   | 1 | 16.19%           |  |
| Management of Companies and Enterprises*         | 4,034   | 1                | -2.56% | 77             | 1        | -2.53%          | \$1,772                   | 1 | -1.34%           |  |
| Manufacturing                                    | 45,005  | 1                | 0.17%  | 524            | 1        | -2.60%          | \$1,457                   | 1 | 9.96%            |  |
| Mining*                                          | 684     | 4                | -2.43% | 53             | 1        | 3.92%           | \$1,996                   | 1 | -4.04%           |  |
| Other Services (Except Public Administration)    | 6,498   | 1                | 0.45%  | 812            | 1        | -2.52%          | \$730                     | 1 | 1.11%            |  |
| Professional, Scientific, and Technical Services | 7,129   | 1                | -8.04% | 928            | 1        | 0.98%           | \$1,373                   | 1 | 7.52%            |  |
| Public Administration                            | 7,741   | 1                | 2.49%  | 197            | <b>₽</b> | -2.96%          | \$1,005                   | 1 | 6.01%            |  |
| Real Estate and Rental and Leasing               | 2,213   | 1                | 8.85%  | 392            | 1        | 7.99%           | \$929                     | 1 | 6.54%            |  |
| Retail Trade                                     | 22,393  | 1                | -1.34% | 1,460          | 1        | -2.60%          | \$648                     | 1 | 1.41%            |  |
| Transportation & Warehousing                     | 9,726   | •                | -1.86% | 414            | 1        | -7.17%          | \$1,078                   | 1 | 6.31%            |  |
| Utilities*                                       | 1,023   | 1                | 1.19%  | 64             | 1        | -1.54%          | \$2,126                   | 1 | 2.80%            |  |
| Wholesale Trade                                  | 8,146   | 1                | -0.60% | 601            | 1        | 2.39%           | \$1,371                   | 1 | 5.14%            |  |