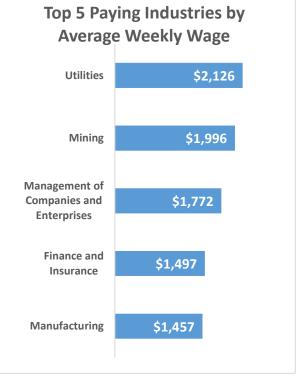

## **Economic Growth Region 11**

Quarter 2 2024

Dubois, Gibson, Knox, Perry, Pike, Posey, Spencer, Vanderburgh and Warrick Counties

| Industry                                         | Jobs    | Previous<br>Year |        | Establishments | P        | revious<br>Year | Average<br>Weekly<br>Wage | P | Previous<br>Year |  |
|--------------------------------------------------|---------|------------------|--------|----------------|----------|-----------------|---------------------------|---|------------------|--|
| Total                                            | 217,687 | <b>→</b>         | -0.21% | 10,421         | <u>Ψ</u> | -0.63%          | \$1,081                   | 1 | 5.26%            |  |
| Accommodation and Food Services                  | 17,661  | 1                | 0.35%  | 890            | <b>₽</b> | -1.11%          | \$394                     | 1 | 2.07%            |  |
| Admin. & Support & Waste Mgt. & Rem. Services    | 9,069   | <b>4</b>         | -6.09% | 538            | <b>₽</b> | -0.92%          | \$764                     | 1 | 5.52%            |  |
| Agriculture, Forestry, Fishing and Hunting       | 1,480   | <b>4</b>         | -5.13% | 249            | <b>♣</b> | -3.11%          | \$918                     | 1 | 3.96%            |  |
| Arts, Entertainment, and Recreation*             | 2,927   | 1                | 4.57%  | 137            |          | 0.00%           | \$465                     | 1 | 0.65%            |  |
| Construction                                     | 11,962  | <b>4</b>         | -0.67% | 973            | <b>₽</b> | -2.21%          | \$1,314                   | 1 | 4.87%            |  |
| Educational Services*                            | 13,364  | 1                | 2.04%  | 179            |          | 0.00%           | \$795                     | 1 | 2.85%            |  |
| Finance and Insurance                            | 4,826   | <b>4</b>         | -0.90% | 660            | 1        | 2.17%           | \$1,497                   | 1 | 8.79%            |  |
| Health Care and Social Services                  | 33,385  | 1                | 1.05%  | 1,135          | 1        | 1.89%           | \$1,190                   | 1 | 2.32%            |  |
| Information*                                     | 2,591   | 1                | 16.50% | 138            | 1        | 3.76%           | \$1,098                   | 1 | 16.19%           |  |
| Management of Companies and Enterprises*         | 4,034   | 1                | -2.56% | 77             | 1        | -2.53%          | \$1,772                   | 1 | -1.34%           |  |
| Manufacturing                                    | 45,005  | 1                | 0.17%  | 524            | 1        | -2.60%          | \$1,457                   | 1 | 9.96%            |  |
| Mining*                                          | 684     | 4                | -2.43% | 53             | 1        | 3.92%           | \$1,996                   | 1 | -4.04%           |  |
| Other Services (Except Public Administration)    | 6,498   | 1                | 0.45%  | 812            | 1        | -2.52%          | \$730                     | 1 | 1.11%            |  |
| Professional, Scientific, and Technical Services | 7,129   | 1                | -8.04% | 928            | 1        | 0.98%           | \$1,373                   | 1 | 7.52%            |  |
| Public Administration                            | 7,741   | 1                | 2.49%  | 197            | <b>₽</b> | -2.96%          | \$1,005                   | 1 | 6.01%            |  |
| Real Estate and Rental and Leasing               | 2,213   | 1                | 8.85%  | 392            | 1        | 7.99%           | \$929                     | 1 | 6.54%            |  |
| Retail Trade                                     | 22,393  | 1                | -1.34% | 1,460          | 1        | -2.60%          | \$648                     | 1 | 1.41%            |  |
| Transportation & Warehousing                     | 9,726   | •                | -1.86% | 414            | 1        | -7.17%          | \$1,078                   | 1 | 6.31%            |  |
| Utilities*                                       | 1,023   | 1                | 1.19%  | 64             | 1        | -1.54%          | \$2,126                   | 1 | 2.80%            |  |
| Wholesale Trade                                  | 8,146   | 1                | -0.60% | 601            | 1        | 2.39%           | \$1,371                   | 1 | 5.14%            |  |