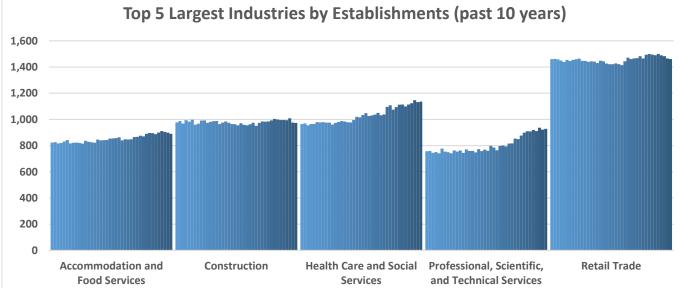

## **Economic Growth Region 11**

Quarter 2 2024

Dubois, Gibson, Knox, Perry, Pike, Posey, Spencer, Vanderburgh and Warrick Counties

| Industry                                         | Jobs    | Previous<br>Year |        | Establishments | P        | revious<br>Year | Average<br>Weekly<br>Wage | P | Previous<br>Year |  |
|--------------------------------------------------|---------|------------------|--------|----------------|----------|-----------------|---------------------------|---|------------------|--|
| Total                                            | 217,687 | <b>→</b>         | -0.21% | 10,421         | <u>Ψ</u> | -0.63%          | \$1,081                   | 1 | 5.26%            |  |
| Accommodation and Food Services                  | 17,661  | 1                | 0.35%  | 890            | <b>₽</b> | -1.11%          | \$394                     | 1 | 2.07%            |  |
| Admin. & Support & Waste Mgt. & Rem. Services    | 9,069   | <b>4</b>         | -6.09% | 538            | <b>₽</b> | -0.92%          | \$764                     | 1 | 5.52%            |  |
| Agriculture, Forestry, Fishing and Hunting       | 1,480   | <b>4</b>         | -5.13% | 249            | <b>♣</b> | -3.11%          | \$918                     | 1 | 3.96%            |  |
| Arts, Entertainment, and Recreation*             | 2,927   | 1                | 4.57%  | 137            |          | 0.00%           | \$465                     | 1 | 0.65%            |  |
| Construction                                     | 11,962  | <b>4</b>         | -0.67% | 973            | <b>₽</b> | -2.21%          | \$1,314                   | 1 | 4.87%            |  |
| Educational Services*                            | 13,364  | 1                | 2.04%  | 179            |          | 0.00%           | \$795                     | 1 | 2.85%            |  |
| Finance and Insurance                            | 4,826   | <b>4</b>         | -0.90% | 660            | 1        | 2.17%           | \$1,497                   | 1 | 8.79%            |  |
| Health Care and Social Services                  | 33,385  | 1                | 1.05%  | 1,135          | 1        | 1.89%           | \$1,190                   | 1 | 2.32%            |  |
| Information*                                     | 2,591   | 1                | 16.50% | 138            | 1        | 3.76%           | \$1,098                   | 1 | 16.19%           |  |
| Management of Companies and Enterprises*         | 4,034   | 1                | -2.56% | 77             | 1        | -2.53%          | \$1,772                   | 1 | -1.34%           |  |
| Manufacturing                                    | 45,005  | 1                | 0.17%  | 524            | 1        | -2.60%          | \$1,457                   | 1 | 9.96%            |  |
| Mining*                                          | 684     | 4                | -2.43% | 53             | 1        | 3.92%           | \$1,996                   | 1 | -4.04%           |  |
| Other Services (Except Public Administration)    | 6,498   | 1                | 0.45%  | 812            | 1        | -2.52%          | \$730                     | 1 | 1.11%            |  |
| Professional, Scientific, and Technical Services | 7,129   | 1                | -8.04% | 928            | 1        | 0.98%           | \$1,373                   | 1 | 7.52%            |  |
| Public Administration                            | 7,741   | 1                | 2.49%  | 197            | <b>₽</b> | -2.96%          | \$1,005                   | 1 | 6.01%            |  |
| Real Estate and Rental and Leasing               | 2,213   | 1                | 8.85%  | 392            | 1        | 7.99%           | \$929                     | 1 | 6.54%            |  |
| Retail Trade                                     | 22,393  | 1                | -1.34% | 1,460          | 1        | -2.60%          | \$648                     | 1 | 1.41%            |  |
| Transportation & Warehousing                     | 9,726   | •                | -1.86% | 414            | 1        | -7.17%          | \$1,078                   | 1 | 6.31%            |  |
| Utilities*                                       | 1,023   | 1                | 1.19%  | 64             | 1        | -1.54%          | \$2,126                   | 1 | 2.80%            |  |
| Wholesale Trade                                  | 8,146   | 1                | -0.60% | 601            | 1        | 2.39%           | \$1,371                   | 1 | 5.14%            |  |