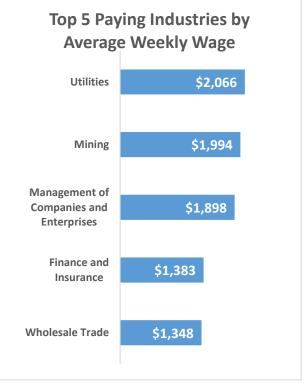

## **Economic Growth Region 11**

**Quarter 3 2023** 

Dubois, Gibson, Knox, Perry, Pike, Posey, Spencer, Vanderburgh and Warrick Counties

| Industry                                         | Jobs    | Previous<br>Year |         | Establishments | Previous<br>Year |         | Average<br>Weekly<br>Wage | P | revious<br>Year |
|--------------------------------------------------|---------|------------------|---------|----------------|------------------|---------|---------------------------|---|-----------------|
| Total                                            | 217,021 | 1                | 0.46%   | 10,421         | <b>♣</b>         | -0.55%  | \$1,037                   | 1 | -0.19%          |
| Accommodation and Food Services                  | 17,682  | 1                | 1.68%   | 903            | 1                | 0.78%   | \$389                     | 1 | 0.26%           |
| Admin. & Support & Waste Mgt. & Rem. Services    | 9,687   | 4                | -3.74%  | 547            | 1                | 4.79%   | \$725                     | 4 | -2.95%          |
| Agriculture, Forestry, Fishing and Hunting       | 1,609   | 1                | 4.96%   | 255            | 1                | 5.37%   | \$831                     | 1 | -1.07%          |
| Arts, Entertainment, and Recreation*             | 2,740   | 1                | 5.18%   | 134            | 1                | 4.69%   | \$473                     | 1 | -0.63%          |
| Construction                                     | 11,710  | 1                | 2.19%   | 983            | 1                | -2.09%  | \$1,209                   | 1 | -2.26%          |
| Educational Services*                            | 12,347  | 1                | 2.18%   | 178            | 1                | -1.11%  | \$823                     | 1 | -0.84%          |
| Finance and Insurance                            | 4,870   | 1                | 0.97%   | 652            | 1                | 2.03%   | \$1,383                   | 1 | -0.58%          |
| Health Care and Social Services                  | 33,167  | 1                | 1.26%   | 1,116          | 1                | 0.36%   | \$1,152                   | 1 | -1.79%          |
| Information                                      | 2,250   | 1                | 1.40%   | 135            | 1                | -5.59%  | \$996                     | 4 | -0.90%          |
| Management of Companies and Enterprises*         | 4,145   | 1                | -1.03%  | 80             | 1                | -4.76%  | \$1,898                   | 1 | 3.15%           |
| Manufacturing                                    | 45,392  | 1                | -0.33%  | 530            | 1                | -0.75%  | \$1,325                   | 1 | 2.08%           |
| Mining*                                          | 678     | 1                | -61.82% | 49             | 1                | -12.50% | \$1,994                   | 1 | 12.46%          |
| Other Services (Except Public Administration)    | 6,339   | 1                | 4.81%   | 818            | 1                | -0.12%  | \$746                     | 1 | 0.40%           |
| Professional, Scientific, and Technical Services | 7,677   | 1                | 0.83%   | 903            | 1                | 0.44%   | \$1,295                   | 1 | 2.78%           |
| Public Administration                            | 7,632   | 1                | 0.99%   | 195            | 1                | -21.37% | \$927                     | 1 | 0.87%           |
| Real Estate and Rental and Leasing               | 2,109   | 1                | 3.89%   | 372            | 1                | 0.27%   | \$861                     | 1 | -3.04%          |
| Retail Trade                                     | 22,420  | 1                | -0.04%  | 1,481          | 1                | -1.20%  | \$640                     | 1 | -1.54%          |
| Transportation & Warehousing                     | 9,764   | 1                | -5.98%  | 436            | 1                | -2.46%  | \$1,059                   | 1 | -1.58%          |
| Utilities*                                       | 1,016   | 1                | -25.29% | 65             | 1                | -4.41%  | \$2,066                   | 1 | 1.32%           |
| Wholesale Trade                                  | 8,153   | 4                | -0.38%  | 589            | 1                | 0.68%   | \$1,348                   | 1 | 1.05%           |