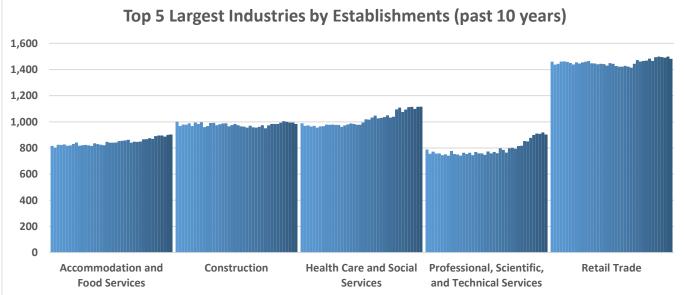

## **Economic Growth Region 11**

**Quarter 3 2023** 

Dubois, Gibson, Knox, Perry, Pike, Posey, Spencer, Vanderburgh and Warrick Counties

| Industry                                         | Jobs    | Previous<br>Year |         | Establishments | Previous<br>Year |         | Average<br>Weekly<br>Wage | P | revious<br>Year |
|--------------------------------------------------|---------|------------------|---------|----------------|------------------|---------|---------------------------|---|-----------------|
| Total                                            | 217,021 | 1                | 0.46%   | 10,421         | <b>♣</b>         | -0.55%  | \$1,037                   | 1 | -0.19%          |
| Accommodation and Food Services                  | 17,682  | 1                | 1.68%   | 903            | 1                | 0.78%   | \$389                     | 1 | 0.26%           |
| Admin. & Support & Waste Mgt. & Rem. Services    | 9,687   | 4                | -3.74%  | 547            | 1                | 4.79%   | \$725                     | 4 | -2.95%          |
| Agriculture, Forestry, Fishing and Hunting       | 1,609   | 1                | 4.96%   | 255            | 1                | 5.37%   | \$831                     | 1 | -1.07%          |
| Arts, Entertainment, and Recreation*             | 2,740   | 1                | 5.18%   | 134            | 1                | 4.69%   | \$473                     | 1 | -0.63%          |
| Construction                                     | 11,710  | 1                | 2.19%   | 983            | 1                | -2.09%  | \$1,209                   | 1 | -2.26%          |
| Educational Services*                            | 12,347  | 1                | 2.18%   | 178            | 1                | -1.11%  | \$823                     | 1 | -0.84%          |
| Finance and Insurance                            | 4,870   | 1                | 0.97%   | 652            | 1                | 2.03%   | \$1,383                   | 1 | -0.58%          |
| Health Care and Social Services                  | 33,167  | 1                | 1.26%   | 1,116          | 1                | 0.36%   | \$1,152                   | 1 | -1.79%          |
| Information                                      | 2,250   | 1                | 1.40%   | 135            | 1                | -5.59%  | \$996                     | 4 | -0.90%          |
| Management of Companies and Enterprises*         | 4,145   | 1                | -1.03%  | 80             | 1                | -4.76%  | \$1,898                   | 1 | 3.15%           |
| Manufacturing                                    | 45,392  | 1                | -0.33%  | 530            | 1                | -0.75%  | \$1,325                   | 1 | 2.08%           |
| Mining*                                          | 678     | 1                | -61.82% | 49             | 1                | -12.50% | \$1,994                   | 1 | 12.46%          |
| Other Services (Except Public Administration)    | 6,339   | 1                | 4.81%   | 818            | 1                | -0.12%  | \$746                     | 1 | 0.40%           |
| Professional, Scientific, and Technical Services | 7,677   | 1                | 0.83%   | 903            | 1                | 0.44%   | \$1,295                   | 1 | 2.78%           |
| Public Administration                            | 7,632   | 1                | 0.99%   | 195            | 1                | -21.37% | \$927                     | 1 | 0.87%           |
| Real Estate and Rental and Leasing               | 2,109   | 1                | 3.89%   | 372            | 1                | 0.27%   | \$861                     | 1 | -3.04%          |
| Retail Trade                                     | 22,420  | 1                | -0.04%  | 1,481          | 1                | -1.20%  | \$640                     | 1 | -1.54%          |
| Transportation & Warehousing                     | 9,764   | 1                | -5.98%  | 436            | 1                | -2.46%  | \$1,059                   | 1 | -1.58%          |
| Utilities*                                       | 1,016   | 1                | -25.29% | 65             | 1                | -4.41%  | \$2,066                   | 1 | 1.32%           |
| Wholesale Trade                                  | 8,153   | 4                | -0.38%  | 589            | 1                | 0.68%   | \$1,348                   | 1 | 1.05%           |