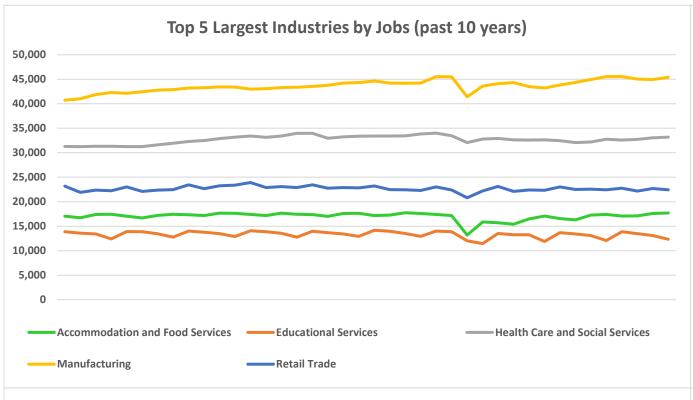

## **Economic Growth Region 11**

**Quarter 3 2023** 

Dubois, Gibson, Knox, Perry, Pike, Posey, Spencer, Vanderburgh and Warrick Counties

| Industry                                         | Jobs    | Previous<br>Year |         | Establishments | Previous<br>Year |         | Average<br>Weekly<br>Wage | P | revious<br>Year |
|--------------------------------------------------|---------|------------------|---------|----------------|------------------|---------|---------------------------|---|-----------------|
| Total                                            | 217,021 | 1                | 0.46%   | 10,421         | <b>♣</b>         | -0.55%  | \$1,037                   | 1 | -0.19%          |
| Accommodation and Food Services                  | 17,682  | 1                | 1.68%   | 903            | 1                | 0.78%   | \$389                     | 1 | 0.26%           |
| Admin. & Support & Waste Mgt. & Rem. Services    | 9,687   | 4                | -3.74%  | 547            | 1                | 4.79%   | \$725                     | 4 | -2.95%          |
| Agriculture, Forestry, Fishing and Hunting       | 1,609   | 1                | 4.96%   | 255            | 1                | 5.37%   | \$831                     | 1 | -1.07%          |
| Arts, Entertainment, and Recreation*             | 2,740   | 1                | 5.18%   | 134            | 1                | 4.69%   | \$473                     | 1 | -0.63%          |
| Construction                                     | 11,710  | 1                | 2.19%   | 983            | 1                | -2.09%  | \$1,209                   | 1 | -2.26%          |
| Educational Services*                            | 12,347  | 1                | 2.18%   | 178            | 1                | -1.11%  | \$823                     | 1 | -0.84%          |
| Finance and Insurance                            | 4,870   | 1                | 0.97%   | 652            | 1                | 2.03%   | \$1,383                   | 1 | -0.58%          |
| Health Care and Social Services                  | 33,167  | 1                | 1.26%   | 1,116          | 1                | 0.36%   | \$1,152                   | 1 | -1.79%          |
| Information                                      | 2,250   | 1                | 1.40%   | 135            | 1                | -5.59%  | \$996                     | 4 | -0.90%          |
| Management of Companies and Enterprises*         | 4,145   | 1                | -1.03%  | 80             | 1                | -4.76%  | \$1,898                   | 1 | 3.15%           |
| Manufacturing                                    | 45,392  | 1                | -0.33%  | 530            | 1                | -0.75%  | \$1,325                   | 1 | 2.08%           |
| Mining*                                          | 678     | 1                | -61.82% | 49             | 1                | -12.50% | \$1,994                   | 1 | 12.46%          |
| Other Services (Except Public Administration)    | 6,339   | 1                | 4.81%   | 818            | 1                | -0.12%  | \$746                     | 1 | 0.40%           |
| Professional, Scientific, and Technical Services | 7,677   | 1                | 0.83%   | 903            | 1                | 0.44%   | \$1,295                   | 1 | 2.78%           |
| Public Administration                            | 7,632   | 1                | 0.99%   | 195            | 1                | -21.37% | \$927                     | 1 | 0.87%           |
| Real Estate and Rental and Leasing               | 2,109   | 1                | 3.89%   | 372            | 1                | 0.27%   | \$861                     | 1 | -3.04%          |
| Retail Trade                                     | 22,420  | 1                | -0.04%  | 1,481          | 1                | -1.20%  | \$640                     | 1 | -1.54%          |
| Transportation & Warehousing                     | 9,764   | 1                | -5.98%  | 436            | 1                | -2.46%  | \$1,059                   | 1 | -1.58%          |
| Utilities*                                       | 1,016   | 1                | -25.29% | 65             | 1                | -4.41%  | \$2,066                   | 1 | 1.32%           |
| Wholesale Trade                                  | 8,153   | 4                | -0.38%  | 589            | 1                | 0.68%   | \$1,348                   | 1 | 1.05%           |