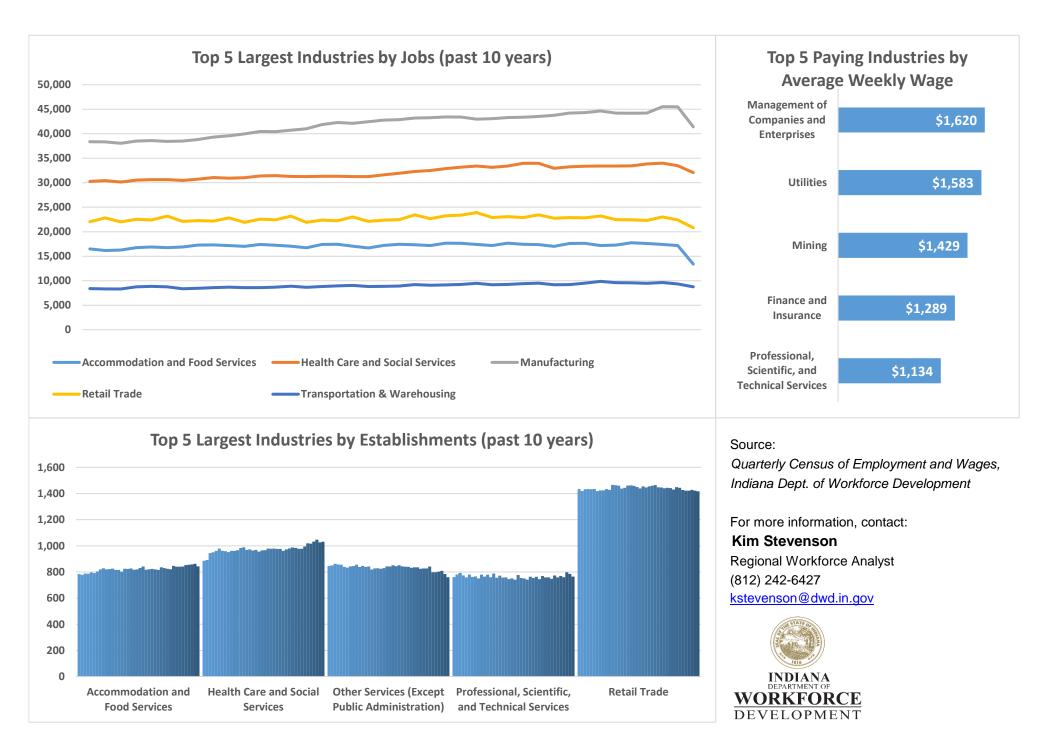

## **Economic Growth Region 11**

Dubois, Gibson, Knox, Perry, Pike, Posey, Spencer, Vanderburgh and Warrick Counties

| Industry                                         | Jobs    | Previous<br>Year       | Establishments | Previous<br>Year | Average<br>Weekly<br>Wage | Previous<br>Year |
|--------------------------------------------------|---------|------------------------|----------------|------------------|---------------------------|------------------|
| Total                                            | 195,954 | <b>-9.98</b> %         | 9,859          | -0.69%           | \$895                     | 0.67%            |
| Accommodation and Food Services                  | 13,387  | <b>-24.55%</b>         | 843            | <b>-1</b> .17%   | \$308                     | <b>N</b> 3.01%   |
| Admin. & Support & Waste Mgt. & Rem. Services    | 8,331   | <b>-28.06%</b>         | 510            | <b>1</b> .19%    | \$613                     | -4.37%           |
| Agriculture, Forestry, Fishing and Hunting       | 1,565   | <b>1</b> 2.15%         | 232            | <b>1</b> .31%    | \$733 🖉                   | 2.95%            |
| Arts, Entertainment, and Recreation*             | 1,412   | <b>4</b> 5.23% -45.23% | 114            | -5.79%           | \$442                     | <b>h</b> 18.18%  |
| Construction*                                    | 10,432  | <b>-</b> 9.14%         | 957            | -0.62%           | \$1,046                   | -0.57%           |
| Educational Services*                            | 12,012  | <b>-11.24%</b>         | 166            | <b>1</b> .22%    | \$735 🗸                   | 9.38%            |
| Finance and Insurance                            | 4,374   | <b>-</b> 1.91%         | 600            | <b>1</b> 3.45%   | \$1,289                   | 10.93%           |
| Health Care and Social Services                  | 32,070  | <b>-</b> 4.10%         | 1,031          | 1.48%            | \$947 🖌                   | 1.94%            |
| Information*                                     | 2,154   | -7.20%                 | 131            | <b>1</b> 5.65%   | \$943                     | -13.49%          |
| Management of Companies and Enterprises*         | 4,075   | 4.41% -4.41%           | 85             | 0.00%            | \$1,620                   | -24.19%          |
| Manufacturing                                    | 41,419  | -6.28%                 | 522            | -2.79%           | \$1,099                   | -7.34%           |
| Mining*                                          | 1,337   | -35.29%                | 56             | -9.68%           | \$1,429                   | -3.32%           |
| Other Services (Except Public Administration)    | 5,067   | <b>-19.56%</b>         | 760            | -4.76%           | \$660 🖌                   | 11.30%           |
| Professional, Scientific, and Technical Services | 6,733   | <b>1</b> 5.73%         | 765            | -0.52%           | \$1,134                   | 1.89%            |
| Public Administration                            | 7,211   | <b>-2.96%</b>          | 249            | -0.40%           | \$878                     | 6.17%            |
| Real Estate and Rental and Leasing*              | 1,808   | <b>-16.02%</b>         | 356            | -0.56%           | \$751 🗖                   | 8.21%            |
| Retail Trade                                     | 20,811  | -7.29%                 | 1,417          | -0.28%           | \$564 🗸                   | <b>5.82%</b>     |
| Transportation & Warehousing                     | 8,744   | -8.48%                 | 418            | -2.11%           | \$875                     | -6.62%           |
| Utilities*                                       | 1,978   | 1.00%                  | 64             | 1.59%            | \$1,583 🗸                 | 1.60%            |
| Wholesale Trade                                  | 7,472   | -7.16%                 | 583            | -3.32%           | \$1,077                   | 3.66%            |