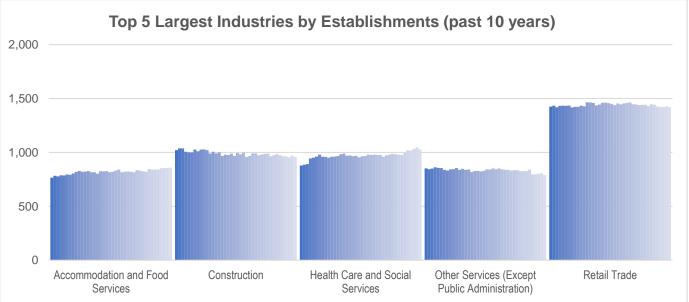

## **Economic Growth Region 11**

Dubois, Gibson, Knox, Perry, Pike, Posey, Spencer, Vanderburgh and Warrick Counties

| Industry                                         | Jobs    | Previous<br>Year   | Establishments | Previous<br>Year   | Average<br>Weekly<br>Wage | Previous<br>Year    |
|--------------------------------------------------|---------|--------------------|----------------|--------------------|---------------------------|---------------------|
| Total                                            | 214,523 | <del>-</del> 0.84% | 9,924          | <b>1</b> 0.54%     | \$909                     | <del>-</del> -1.20% |
| Accommodation and Food Services                  | 17,065  | <del>-</del> 1.18% | 859            | <b>1</b> 2.02%     | \$304                     | <b>1</b> 6.29%      |
| Admin. & Support & Waste Mgt. & Rem. Services    | 9,856   | <del>-16.76</del>  | 494            | <b>1</b> .65%      | \$578                     | <del>-</del> 2.69%  |
| Agriculture, Forestry, Fishing and Hunting       | 1,392   | <b>1</b> .68%      | 232            | <b>1</b> 3.57%     | \$741                     | <b>1</b> 3.13%      |
| Arts, Entertainment, and Recreation*             | 2,430   | 0.00%              | 123            | <b>1.24%</b>       | \$431                     | -3.36%              |
| Construction                                     | 10,651  | -4.88%             | 959            | -0.62%             | \$1,043                   | <b>1</b> 6.97%      |
| Educational Services*                            | 13,889  | -0.64%             | 166            | <b>1</b> 2.47%     | \$713                     | <b>1</b> .13%       |
| Finance and Insurance                            | 4,511   | <b>1</b> 0.40%     | 591            | <b>1</b> 2.43%     | \$1,407                   | <b>1</b> 9.41%      |
| Health Care and Social Services                  | 33,461  | <b>1</b> 0.12%     | 1,027          | <b>1</b> 0.79%     | \$964                     | <b>1.44%</b>        |
| Information                                      | 2,565   | <b>1</b> 5.54%     | 129            | 4.88%              | \$867                     | <b>1</b> .40%       |
| Management of Companies and Enterprises*         | 4,292   | -0.63%             | 85             | <b>1</b> 2.41%     | \$2,047                   | <del>-4</del> 1.31% |
| Manufacturing                                    | 45,503  | <b>1</b> 2.93%     | 533            | -1.84%             | \$1,143                   | <b>1</b> 0.44%      |
| Mining*                                          | 1,934   | <b>1</b> 0.94%     | 57             | -9.52%             | \$1,411                   | -8.44%              |
| Other Services (Except Public Administration)    | 6,207   | -3.03%             | 789            | <del>-</del> 1.00% | \$608                     | <b>1</b> 4.83%      |
| Professional, Scientific, and Technical Services | 6,947   | <b>1</b> 8.39%     | 786            | <b>1</b> 3.69%     | \$1,090                   | <del>-</del> 4.89%  |
| Public Administration                            | 7,217   | <b>1</b> 0.66%     | 253            | <b>1</b> 2.02%     | \$858                     | <b>1</b> .78%       |
| Real Estate and Rental and Leasing               | 2,102   | <del>-</del> 1.41% | 350            | -2.23%             | \$736                     | <b>1</b> 8.71%      |
| Retail Trade                                     | 22,247  | -0.94%             | 1,420          | -0.42%             | \$545                     | <b>1.01%</b>        |
| Transportation & Warehousing                     | 9,332   | <del>-</del> 2.82% | 421            | -0.94%             | \$914                     | <b>1</b> 5.42%      |
| Utilities*                                       | 1,895   | <del>-</del> 5.34% | 64             | 4.92%              | \$2,199                   | <del>-24</del> .67% |
| Wholesale Trade                                  | 7,854   | <del>-</del> 1.57% | 585            | <del>-</del> 1.35% | \$1,141                   | <b>1</b> 0.53%      |