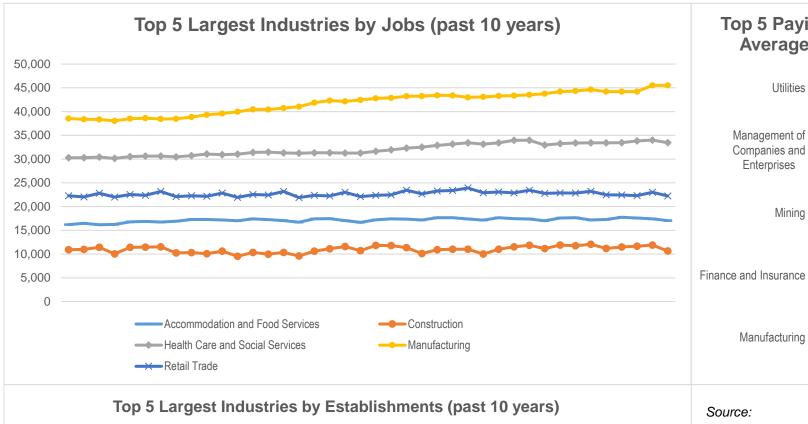

## **Economic Growth Region 11**

Dubois, Gibson, Knox, Perry, Pike, Posey, Spencer, Vanderburgh and Warrick Counties

| Industry                                         | Jobs    | Previous<br>Year   | Establishments | Previous<br>Year   | Average<br>Weekly<br>Wage | Previous<br>Year    |
|--------------------------------------------------|---------|--------------------|----------------|--------------------|---------------------------|---------------------|
| Total                                            | 214,523 | <del>-</del> 0.84% | 9,924          | <b>1</b> 0.54%     | \$909                     | <del>-</del> -1.20% |
| Accommodation and Food Services                  | 17,065  | <del>-</del> 1.18% | 859            | <b>1</b> 2.02%     | \$304                     | <b>1</b> 6.29%      |
| Admin. & Support & Waste Mgt. & Rem. Services    | 9,856   | <del>-16.76</del>  | 494            | <b>1</b> .65%      | \$578                     | <del>-</del> 2.69%  |
| Agriculture, Forestry, Fishing and Hunting       | 1,392   | <b>1</b> .68%      | 232            | <b>1</b> 3.57%     | \$741                     | <b>1</b> 3.13%      |
| Arts, Entertainment, and Recreation*             | 2,430   | 0.00%              | 123            | <b>1.24%</b>       | \$431                     | -3.36%              |
| Construction                                     | 10,651  | -4.88%             | 959            | -0.62%             | \$1,043                   | <b>1</b> 6.97%      |
| Educational Services*                            | 13,889  | -0.64%             | 166            | <b>1</b> 2.47%     | \$713                     | <b>1</b> .13%       |
| Finance and Insurance                            | 4,511   | <b>1</b> 0.40%     | 591            | <b>1</b> 2.43%     | \$1,407                   | <b>1</b> 9.41%      |
| Health Care and Social Services                  | 33,461  | <b>1</b> 0.12%     | 1,027          | <b>1</b> 0.79%     | \$964                     | <b>1.44%</b>        |
| Information                                      | 2,565   | <b>1</b> 5.54%     | 129            | 4.88%              | \$867                     | <b>1</b> .40%       |
| Management of Companies and Enterprises*         | 4,292   | -0.63%             | 85             | <b>1</b> 2.41%     | \$2,047                   | <del>-4</del> 1.31% |
| Manufacturing                                    | 45,503  | <b>1</b> 2.93%     | 533            | -1.84%             | \$1,143                   | <b>1</b> 0.44%      |
| Mining*                                          | 1,934   | <b>1</b> 0.94%     | 57             | -9.52%             | \$1,411                   | -8.44%              |
| Other Services (Except Public Administration)    | 6,207   | -3.03%             | 789            | <del>-</del> 1.00% | \$608                     | <b>1</b> 4.83%      |
| Professional, Scientific, and Technical Services | 6,947   | <b>1</b> 8.39%     | 786            | <b>1</b> 3.69%     | \$1,090                   | <del>-</del> 4.89%  |
| Public Administration                            | 7,217   | <b>1</b> 0.66%     | 253            | <b>1</b> 2.02%     | \$858                     | <b>1</b> .78%       |
| Real Estate and Rental and Leasing               | 2,102   | <del>-</del> 1.41% | 350            | -2.23%             | \$736                     | <b>1</b> 8.71%      |
| Retail Trade                                     | 22,247  | -0.94%             | 1,420          | -0.42%             | \$545                     | <b>1.01%</b>        |
| Transportation & Warehousing                     | 9,332   | <del>-</del> 2.82% | 421            | -0.94%             | \$914                     | <b>1</b> 5.42%      |
| Utilities*                                       | 1,895   | <del>-</del> 5.34% | 64             | 4.92%              | \$2,199                   | <del>-24</del> .67% |
| Wholesale Trade                                  | 7,854   | <del>-</del> 1.57% | 585            | <del>-</del> 1.35% | \$1,141                   | <b>1</b> 0.53%      |