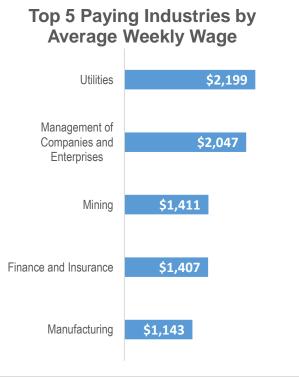

## **Economic Growth Region 11**

Dubois, Gibson, Knox, Perry, Pike, Posey, Spencer, Vanderburgh and Warrick Counties

| Industry                                         | Jobs    | Previous<br>Year   | Establishments | Previous<br>Year   | Average<br>Weekly<br>Wage | Previous<br>Year    |
|--------------------------------------------------|---------|--------------------|----------------|--------------------|---------------------------|---------------------|
| Total                                            | 214,523 | <del>-</del> 0.84% | 9,924          | <b>1</b> 0.54%     | \$909                     | <del>-</del> -1.20% |
| Accommodation and Food Services                  | 17,065  | <del>-</del> 1.18% | 859            | <b>1</b> 2.02%     | \$304                     | <b>1</b> 6.29%      |
| Admin. & Support & Waste Mgt. & Rem. Services    | 9,856   | <del>-16.76</del>  | 494            | <b>1</b> .65%      | \$578                     | <del>-</del> 2.69%  |
| Agriculture, Forestry, Fishing and Hunting       | 1,392   | <b>1</b> .68%      | 232            | <b>1</b> 3.57%     | \$741                     | <b>1</b> 3.13%      |
| Arts, Entertainment, and Recreation*             | 2,430   | 0.00%              | 123            | <b>1.24%</b>       | \$431                     | -3.36%              |
| Construction                                     | 10,651  | -4.88%             | 959            | -0.62%             | \$1,043                   | <b>1</b> 6.97%      |
| Educational Services*                            | 13,889  | -0.64%             | 166            | <b>1</b> 2.47%     | \$713                     | <b>1</b> .13%       |
| Finance and Insurance                            | 4,511   | <b>1</b> 0.40%     | 591            | <b>1</b> 2.43%     | \$1,407                   | <b>1</b> 9.41%      |
| Health Care and Social Services                  | 33,461  | <b>1</b> 0.12%     | 1,027          | <b>1</b> 0.79%     | \$964                     | <b>1.44%</b>        |
| Information                                      | 2,565   | <b>1</b> 5.54%     | 129            | 4.88%              | \$867                     | <b>1</b> .40%       |
| Management of Companies and Enterprises*         | 4,292   | -0.63%             | 85             | <b>1</b> 2.41%     | \$2,047                   | <del>-4</del> 1.31% |
| Manufacturing                                    | 45,503  | <b>1</b> 2.93%     | 533            | -1.84%             | \$1,143                   | <b>1</b> 0.44%      |
| Mining*                                          | 1,934   | <b>1</b> 0.94%     | 57             | -9.52%             | \$1,411                   | -8.44%              |
| Other Services (Except Public Administration)    | 6,207   | -3.03%             | 789            | <del>-</del> 1.00% | \$608                     | <b>1</b> 4.83%      |
| Professional, Scientific, and Technical Services | 6,947   | <b>1</b> 8.39%     | 786            | <b>1</b> 3.69%     | \$1,090                   | <del>-</del> 4.89%  |
| Public Administration                            | 7,217   | <b>1</b> 0.66%     | 253            | <b>1</b> 2.02%     | \$858                     | <b>1</b> .78%       |
| Real Estate and Rental and Leasing               | 2,102   | <del>-</del> 1.41% | 350            | -2.23%             | \$736                     | <b>1</b> 8.71%      |
| Retail Trade                                     | 22,247  | -0.94%             | 1,420          | -0.42%             | \$545                     | <b>1.01%</b>        |
| Transportation & Warehousing                     | 9,332   | <del>-</del> 2.82% | 421            | -0.94%             | \$914                     | <b>1</b> 5.42%      |
| Utilities*                                       | 1,895   | <del>-</del> 5.34% | 64             | 4.92%              | \$2,199                   | <del>-24</del> .67% |
| Wholesale Trade                                  | 7,854   | <del>-</del> 1.57% | 585            | <del>-</del> 1.35% | \$1,141                   | <b>1</b> 0.53%      |