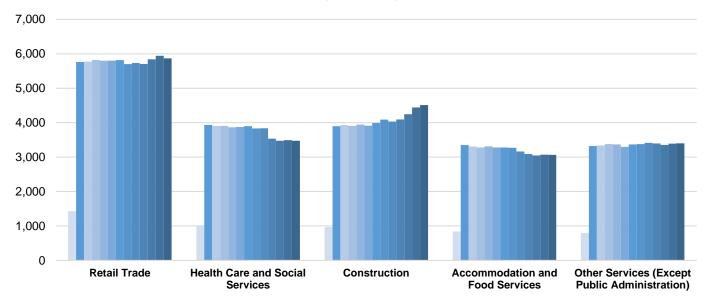

# Historic Trend of Top 5 Largest Industries by Establishments 1Q 2007 - 1Q 2019