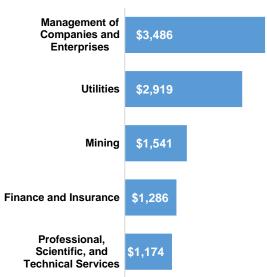

| <b>1</b> 3.99%     | 423            | <b>1</b> 0.95%     | \$868                     | <b>6.50%</b>        |
| Utilities*                                       | 2,002   | -3.47%             | 61             | 5.17%              | \$2,919                   | <b>53.23</b> %      |
| Wholesale Trade                                  | 7,979   | <b>1</b> 5.49%     | 594            | <b>1</b> 3.13%     | \$1,135                   | <b>1</b> 6.17%      |

<sup>\*</sup> These industries exclude county data (jobs and wages) that are not available due to non-disclosure requirements.

**D** = This item is not available due to non-disclosure requirements.

# Historic Trend of Top 5 Largest Industries by Establishments 1Q 2007 - 1Q 2019



### Top 5 Paying Industries by Average Weekly Wage 1Q 2019



# Historic Trend of Top 5 Largest Industries by Jobs 1Q 2007 - 1Q 2019



#### Source:

Quarterly Census of Employment and Wages, Indiana Dept. of Workforce Development

For more information, contact:

#### **Kim Stevenson**

Regional Workforce Analyst (812) 242-6427

kstevenson@dwd.in.gov