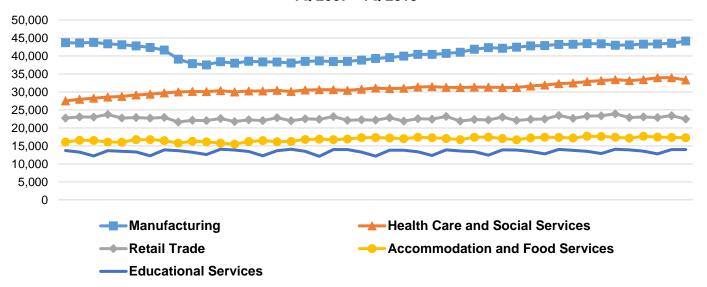

| <b>6.50%</b>        |
| Utilities*                                       | 2,002   | -3.47%             | 61             | 5.17%              | \$2,919                   | <b>53.23</b> %      |
| Wholesale Trade                                  | 7,979   | <b>1</b> 5.49%     | 594            | <b>1</b> 3.13%     | \$1,135                   | <b>1</b> 6.17%      |

<sup>\*</sup> These industries exclude county data (jobs and wages) that are not available due to non-disclosure requirements.

**D** = This item is not available due to non-disclosure requirements.

# Historic Trend of Top 5 Largest Industries by Establishments 1Q 2007 - 1Q 2019



### Top 5 Paying Industries by Average Weekly Wage 1Q 2019



# Historic Trend of Top 5 Largest Industries by Jobs 1Q 2007 - 1Q 2019



#### Source:

Quarterly Census of Employment and Wages, Indiana Dept. of Workforce Development

For more information, contact:

#### **Kim Stevenson**

Regional Workforce Analyst (812) 242-6427

kstevenson@dwd.in.gov