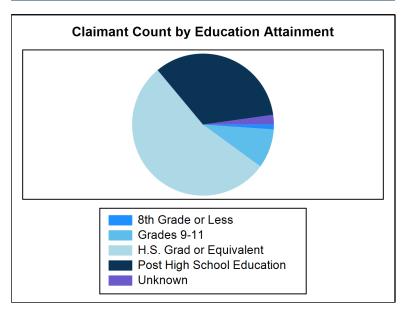

## Claimants by Educational Attainment/Highest Grade Completed - All NAICS Combined Economic Growth Region 10 2024Q4

| Category                   | Claimants | % of Total |
|----------------------------|-----------|------------|
| 8th Grade or Less          | 21        | 1.08%      |
| Grades 9-11                | 173       | 8.93%      |
| H.S. Grad or Equivalent    | 1,045     | 53.92%     |
| Post High School Education | 656       | 33.85%     |
| Unknown                    | 43        | 2.22%      |
| Total                      | 1,938     |            |