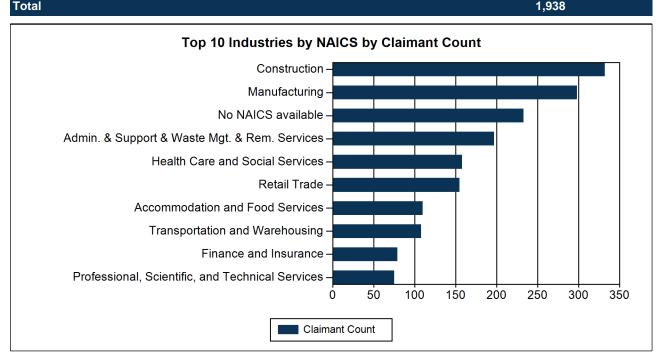

#### Claimants by NAICS of Separating Employer Economic Growth Region 10 2024Q4

| NAICS Code | NAICS Title                                      | Claimants | % of Total |
|------------|--------------------------------------------------|-----------|------------|
| 23         | Construction                                     | 332       | 17.13%     |
| 31-33      | Manufacturing                                    | 298       | 15.38%     |
| N/A        | No NAICS available                               | 233       | 12.02%     |
| 56         | Admin. & Support & Waste Mgt. & Rem. Services    | 197       | 10.17%     |
| 62         | Health Care and Social Services                  | 158       | 8.15%      |
| 44-45      | Retail Trade                                     | 155       | 8.00%      |
| 72         | Accommodation and Food Services                  | 110       | 5.68%      |
| 48-49      | Transportation and Warehousing                   | 108       | 5.57%      |
| 52         | Finance and Insurance                            | 79        | 4.08%      |
| 54         | Professional, Scientific, and Technical Services | 75        | 3.87%      |
| 42         | Wholesale Trade                                  | 72        | 3.72%      |
| 81         | Other Services(Except Public Administration)     | 31        | 1.60%      |
| 61         | Educational Services                             | 23        | 1.19%      |
| 92         | Public Administration                            | 20        | 1.03%      |
| 53         | Real Estate and Rental and Leasing               | 19        | 0.98%      |
| 51         | Information                                      | 10        | 0.52%      |
| 71         | Arts, Entertainment, and Recreation              | *         | *          |
| 55         | Management of Companies and Enterprises          | *         | *          |
| 11         | Agriculture, Forestry, Fishing and Hunting       | *         | *          |
| 99         | Unallocated                                      | *         | *          |
| Total      |                                                  | 1 938     |            |