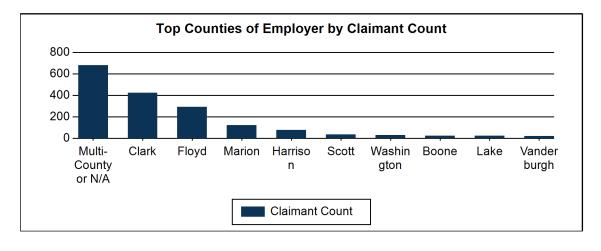

## Claimants by Indiana County of Employer - All NAICS Combined Economic Growth Region 10 2024Q4

| County Name         | County Fips | Claimants |
|---------------------|-------------|-----------|
| Multi-County or N/A |             | 682       |
| Clark               | 019         | 424       |
| Floyd               | 043         | 293       |
| Marion              | 097         | 122       |
| Harrison            | 061         | 77        |
| Scott               | 143         | 36        |
| Washington          | 175         | 29        |
| Lake                | 089         | 24        |
| Boone               | 011         | 24        |
| Vanderburgh         | 163         | 22        |
| Jackson             | 071         | 17        |
| Jefferson           | 077         | 15        |
| Bartholomew         | 005         | 15        |
| Monroe              | 105         | 13        |
| Crawford            | 025         | 13        |
| Dubois              | 037         | 13        |
| Hamilton            | 057         | 12        |
| Hendricks           | 063         | 12        |
| St Joseph           | 141         | 11        |
| Allen               | 003         | 11        |
| Perry               | 123         | 10        |
| Tippecanoe          | 157         | *         |
| Jennings            | 079         | *         |
| Orange              | 117         | *         |
| Warrick             | 173         | *         |
| Other               |             | 40        |
| Total               |             | 1,938     |