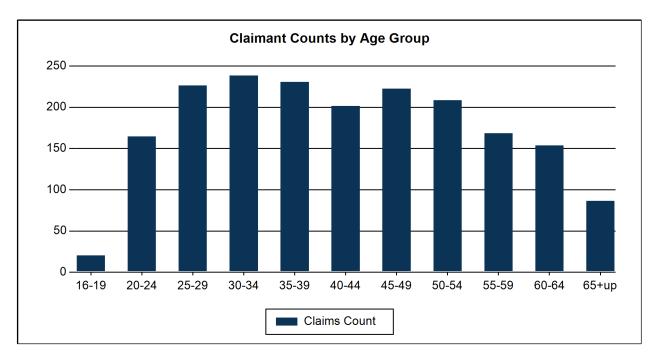

## Claimants by Age Group - All NAICS Combined Economic Growth Region 10 2024Q4

| Age Group | Claimants | % of Total |
|-----------|-----------|------------|
| 16-19     | 22        | 1.14%      |
| 20-24     | 166       | 8.57%      |
| 25-29     | 228       | 11.76%     |
| 30-34     | 240       | 12.38%     |
| 35-39     | 232       | 11.97%     |
| 40-44     | 203       | 10.47%     |
| 45-49     | 224       | 11.56%     |
| 50-54     | 210       | 10.84%     |
| 55-59     | 170       | 8.77%      |
| 60-64     | 155       | 8.00%      |
| 65+up     | 88        | 4.54%      |
| Total     | 1,938     |            |

Age calculated by Claims File Date - Birthdate