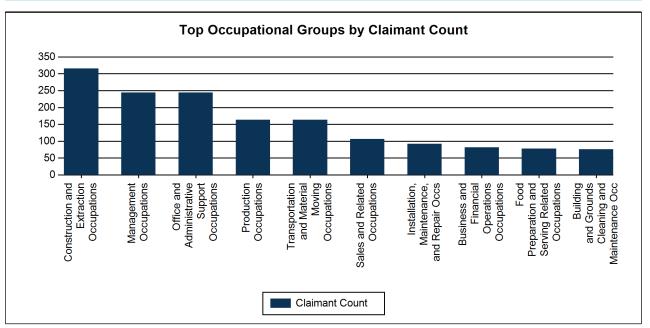

#### Occupational Group Based on Self-Reported SOC Code - All NAICS Combined Economic Growth Region 10 2024Q4

| Occupational Group Description                     | SOC Code | Claimants | % of Total |
|----------------------------------------------------|----------|-----------|------------|
| Construction and Extraction Occupations            | 470      | 316       | 16.31%     |
| Management Occupations                             | 110      | 244       | 12.59%     |
| Office and Administrative Support Occupations      | 430      | 244       | 12.59%     |
| Production Occupations                             | 510      | 163       | 8.41%      |
| Transportation and Material Moving Occupations     | 530      | 163       | 8.41%      |
| Sales and Related Occupations                      | 410      | 106       | 5.47%      |
| Installation, Maintenance, and Repair Occs         | 490      | 92        | 4.75%      |
| Business and Financial Operations Occupations      | 130      | 82        | 4.23%      |
| Food Preparation and Serving Related Occupations   | 350      | 78        | 4.02%      |
| Building and Grounds Cleaning and Maintenance Occ  | 370      | 76        | 3.92%      |
| Healthcare Support Occupations                     | 310      | 71        | 3.66%      |
| Computer and Mathematical Occupations              | 150      | 70        | 3.61%      |
| Healthcare Practitioners and Technical Occupations | 290      | 63        | 3.25%      |
| Architecture and Engineering Occupations           | 170      | 42        | 2.17%      |
| Community and Social Services Occupations          | 210      | 27        | 1.39%      |
| Arts, Design, Entertainment, Sports, and Media Occ | 270      | 22        | 1.14%      |
| Life, Physical, and Social Science Occupations     | 190      | 22        | 1.14%      |
| Education, Training, and Library Occupations       | 250      | 20        | 1.03%      |
| Protective Service Occupations                     | 330      | 13        | 0.67%      |
| Personal Care and Service Occupations              | 390      | 10        | 0.52%      |
| Farming, Fishing, and Forestry Occupations         | 450      | *         | *          |
| Legal Occupations                                  | 230      | *         | *          |
| N/A                                                | N/A      | *         | *          |
| Military Specific Occupations                      | 550      | *         | *          |
| Total                                              |          | 1,938     |            |