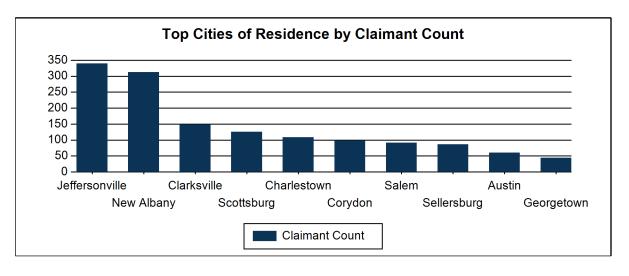

## Claimants by Indiana City of Residence - All NAICS Combined Economic Growth Region 10 2024Q4

| City Name      | Claimants | % of Total |
|----------------|-----------|------------|
| Jeffersonville | 340       | 17.54%     |
| New Albany     | 313       | 16.15%     |
| Clarksville    | 149       | 7.69%      |
| Scottsburg     | 126       | 6.50%      |
| Charlestown    | 109       | 5.62%      |
| Corydon        | 99        | 5.11%      |
| Salem          | 92        | 4.75%      |
| Sellersburg    | 87        | 4.49%      |
| Austin         | 60        | 3.10%      |
| Georgetown     | 44        | 2.27%      |
| English        | 38        | 1.96%      |
| Floyds Knobs   | 35        | 1.81%      |
| Pekin          | 34        | 1.75%      |
| Lexington      | 31        | 1.60%      |
| Elizabeth      | 29        | 1.50%      |
| Henryville     | 28        | 1.44%      |
| Borden         | 28        | 1.44%      |
| New Salisbury  | 24        | 1.24%      |
| Campbellsburg  | 22        | 1.14%      |
| Palmyra        | 21        | 1.08%      |
| Memphis        | 20        | 1.03%      |
| Marengo        | 20        | 1.03%      |
| Lanesville     | 18        | 0.93%      |
| Milltown       | 18        | 0.93%      |
| Taswell        | 16        | 0.83%      |
| Other          | 137       | 7.07%      |
| Total          | 1,938     |            |