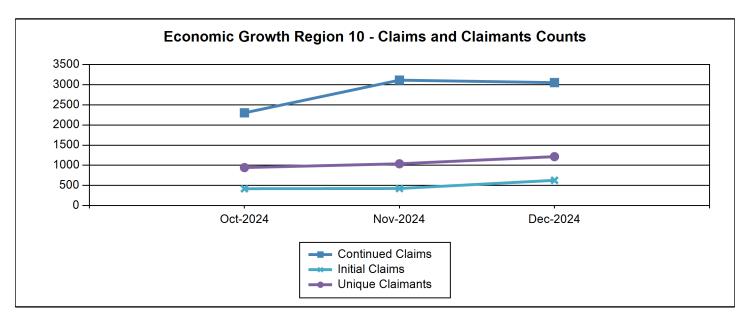

#### Claimants by Month - All NAICS Combined Economic Growth Region 10 2024Q4

| Month    | Continued Claims | Initial Claims | Unique<br>Claimants |
|----------|------------------|----------------|---------------------|
| Oct-2024 | 2,303            | 421            | 945                 |
| Nov-2024 | 3,114            | 426            | 1,039               |
| Dec-2024 | 3,053            | 628            | 1,216               |

Note that continued claims counts may include multiple claims for the same individual.