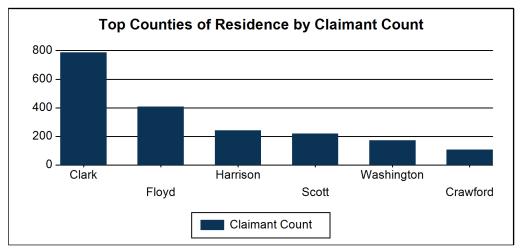

# Claimants by Indiana County of Residence - All NAICS Combined Economic Growth Region 10 2024Q4

| County Name | Claimants | % of Total |
|-------------|-----------|------------|
| Clark       | 788       | 40.66%     |
| Floyd       | 408       | 21.05%     |
| Harrison    | 241       | 12.44%     |
| Scott       | 220       | 11.35%     |
| Washington  | 173       | 8.93%      |
| Crawford    | 108       | 5.57%      |
| Total       | 1,938     |            |