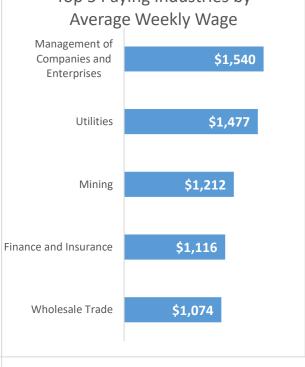

## **Economic Growth Region 10**

Clark, Crawford, Floyd, Harrison, Scott, and Washington Counties

| Industry                                         | Jobs   | Previous<br>Year | Establishments | Previous<br>Year | Average<br>Weekly<br>Wage | Previous<br>Year |
|--------------------------------------------------|--------|------------------|----------------|------------------|---------------------------|------------------|
| Total                                            | 99,919 | <b>-10.42</b> %  | 5,864          | <b>2.30%</b>     | \$820                     | <b>?.19</b> %    |
| Accommodation and Food Services                  | 8,219  | <b>-27.81%</b>   | 493            | -3.33%           | \$325                     | <b>1</b> 4.17%   |
| Admin. & Support & Waste Mgt. & Rem. Services    | 4,151  | <b>-11.51%</b>   | 393            | 47.19%           | \$882                     | <b>1</b> 8.55%   |
| Agriculture, Forestry, Fishing and Hunting*      | 182    | <b>-23.21%</b>   | 58             | <b>1</b> 3.57%   | \$646                     | <b>1</b> 38.63%  |
| Arts, Entertainment, and Recreation*             | 1,007  | 4.03%            | 72             | <b>→</b> -7.69%  | \$678                     | <b>164.84</b> %  |
| Construction                                     | 5,119  | -6.69%           | 610            | -0.16%           | \$994                     | <b>1.30%</b>     |
| Educational Services*                            | 6,985  | -6.49%           | 105            | <b>-</b> 2.78%   | \$750                     | <b>8.23</b> %    |
| Finance and Insurance                            | 3,332  | <b>1</b> 0.15%   | 380            | -0.26%           | \$1,116                   | <b>1</b> 3.62%   |
| Health Care and Social Services                  | 14,271 | <b>-14.27%</b>   | 633            | <b>1</b> 2.76%   | \$892                     | 3.24%            |
| Information*                                     | 565    | <b>-28.12%</b>   | 60             | <b>-</b> 4.76%   | \$881                     | 14.56%           |
| Management of Companies and Enterprises*         | 361    | <b>-</b> 9.07%   | 29             | <b>1</b> 3.57%   | \$1,540                   | 10.47%           |
| Manufacturing*                                   | 16,628 | <b>-</b> 18.83%  | 363            | <b>1</b> 2.25%   | \$917                     | <b>↓</b> -1.71%  |
| Mining*                                          | 179    | <b>-</b> 10.05%  | 19             | <b>5.56%</b>     | \$1,212                   | <b>↓</b> -2.57%  |
| Other Services (Except Public Administration)    | 2,191  | <b>-20.30%</b>   | 384            | 1.59%            | \$658                     | <b>8.05</b> %    |
| Professional, Scientific, and Technical Services | 2,751  | <b>↓</b> -7.56%  | 476            | -0.21%           | \$1,009                   | <b>•</b> 6.77%   |
| Public Administration                            | 6,447  | <b>11.73%</b>    | 155            | -0.64%           | \$853                     | <b>1</b> 5.43%   |
| Real Estate and Rental and Leasing*              | 928    | <b>↓</b> -9.02%  | 254            | 1.20%            | \$800                     | 10.04%           |
| Retail Trade                                     | 12,303 | <b>↓</b> -7.32%  | 789            | <b>1</b> 0.13%   | \$577                     | 10.11%           |
| Transportation & Warehousing                     | 10,028 | <b>1.83%</b>     | 264            | <b>1</b> 0.38%   | \$950                     | 3.71%            |
| Utilities*                                       | 445    | <b>3.25</b> %    | 35             | 0.00%            | \$1,477                   | -3.15%           |
| Wholesale Trade*                                 | 2,776  | <b>6.61%</b>     | 292            | -0.34%           | \$1,074                   | 5.09%            |