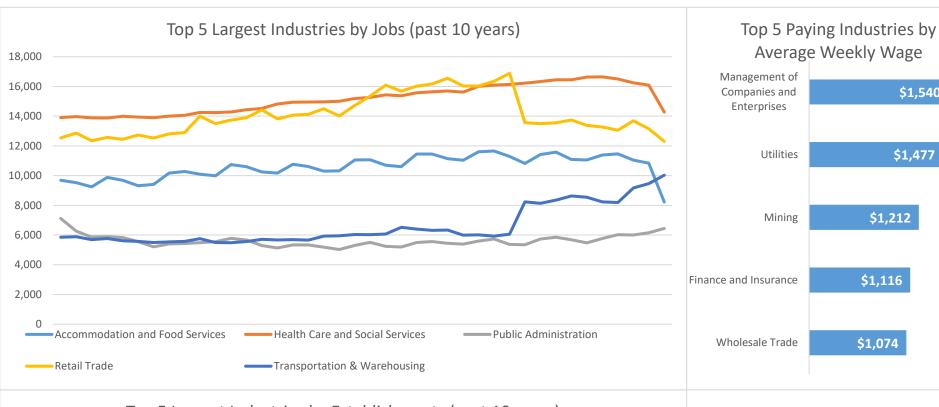

## **Economic Growth Region 10**

Clark, Crawford, Floyd, Harrison, Scott, and Washington Counties

| Industry                                         | Jobs   | Previous<br>Year | Establishments | Previous<br>Year | Average<br>Weekly<br>Wage | Previous<br>Year |
|--------------------------------------------------|--------|------------------|----------------|------------------|---------------------------|------------------|
| Total                                            | 99,919 | <b>-10.42</b> %  | 5,864          | <b>2.30%</b>     | \$820                     | <b>?.19</b> %    |
| Accommodation and Food Services                  | 8,219  | <b>-27.81%</b>   | 493            | -3.33%           | \$325                     | <b>1</b> 4.17%   |
| Admin. & Support & Waste Mgt. & Rem. Services    | 4,151  | <b>-11.51%</b>   | 393            | 47.19%           | \$882                     | <b>1</b> 8.55%   |
| Agriculture, Forestry, Fishing and Hunting*      | 182    | <b>-23.21%</b>   | 58             | <b>1</b> 3.57%   | \$646                     | <b>1</b> 38.63%  |
| Arts, Entertainment, and Recreation*             | 1,007  | 4.03%            | 72             | <b>→</b> -7.69%  | \$678                     | <b>164.84</b> %  |
| Construction                                     | 5,119  | -6.69%           | 610            | -0.16%           | \$994                     | <b>1.30%</b>     |
| Educational Services*                            | 6,985  | -6.49%           | 105            | <b>-</b> 2.78%   | \$750                     | <b>8.23</b> %    |
| Finance and Insurance                            | 3,332  | <b>1</b> 0.15%   | 380            | -0.26%           | \$1,116                   | <b>1</b> 3.62%   |
| Health Care and Social Services                  | 14,271 | <b>-14.27%</b>   | 633            | <b>1</b> 2.76%   | \$892                     | 3.24%            |
| Information*                                     | 565    | <b>-28.12%</b>   | 60             | <b>-</b> 4.76%   | \$881                     | 14.56%           |
| Management of Companies and Enterprises*         | 361    | <b>-</b> 9.07%   | 29             | <b>1</b> 3.57%   | \$1,540                   | 10.47%           |
| Manufacturing*                                   | 16,628 | <b>-</b> 18.83%  | 363            | <b>1</b> 2.25%   | \$917                     | <b>↓</b> -1.71%  |
| Mining*                                          | 179    | <b>-</b> 10.05%  | 19             | <b>5.56%</b>     | \$1,212                   | <b>↓</b> -2.57%  |
| Other Services (Except Public Administration)    | 2,191  | <b>-20.30%</b>   | 384            | 1.59%            | \$658                     | <b>8.05</b> %    |
| Professional, Scientific, and Technical Services | 2,751  | <b>↓</b> -7.56%  | 476            | -0.21%           | \$1,009                   | <b>•</b> 6.77%   |
| Public Administration                            | 6,447  | <b>11.73%</b>    | 155            | -0.64%           | \$853                     | <b>1</b> 5.43%   |
| Real Estate and Rental and Leasing*              | 928    | <b>↓</b> -9.02%  | 254            | 1.20%            | \$800                     | 10.04%           |
| Retail Trade                                     | 12,303 | <b>↓</b> -7.32%  | 789            | <b>1</b> 0.13%   | \$577                     | 10.11%           |
| Transportation & Warehousing                     | 10,028 | <b>1.83%</b>     | 264            | <b>1</b> 0.38%   | \$950                     | 3.71%            |
| Utilities*                                       | 445    | <b>3.25</b> %    | 35             | 0.00%            | \$1,477                   | -3.15%           |
| Wholesale Trade*                                 | 2,776  | <b>6.61%</b>     | 292            | -0.34%           | \$1,074                   | 5.09%            |