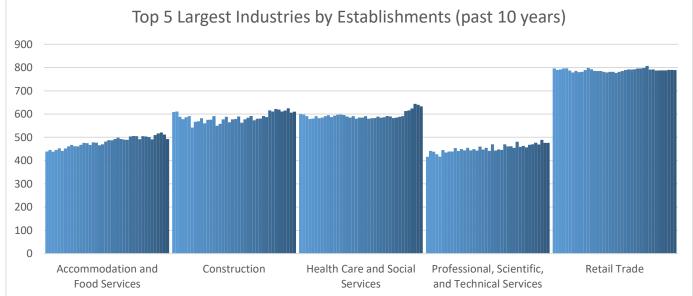

## **Economic Growth Region 10**

Clark, Crawford, Floyd, Harrison, Scott, and Washington Counties

| Industry                                         | Jobs   | Previous<br>Year | Establishments | Previous<br>Year | Average<br>Weekly<br>Wage | Previous<br>Year |
|--------------------------------------------------|--------|------------------|----------------|------------------|---------------------------|------------------|
| Total                                            | 99,919 | <b>-10.42</b> %  | 5,864          | <b>2.30%</b>     | \$820                     | <b>?.19</b> %    |
| Accommodation and Food Services                  | 8,219  | <b>-27.81%</b>   | 493            | -3.33%           | \$325                     | <b>1</b> 4.17%   |
| Admin. & Support & Waste Mgt. & Rem. Services    | 4,151  | <b>-11.51%</b>   | 393            | 47.19%           | \$882                     | <b>1</b> 8.55%   |
| Agriculture, Forestry, Fishing and Hunting*      | 182    | <b>-23.21%</b>   | 58             | <b>1</b> 3.57%   | \$646                     | <b>1</b> 38.63%  |
| Arts, Entertainment, and Recreation*             | 1,007  | 4.03%            | 72             | <b>→</b> -7.69%  | \$678                     | <b>164.84</b> %  |
| Construction                                     | 5,119  | -6.69%           | 610            | -0.16%           | \$994                     | <b>1.30%</b>     |
| Educational Services*                            | 6,985  | -6.49%           | 105            | <b>-</b> 2.78%   | \$750                     | <b>8.23</b> %    |
| Finance and Insurance                            | 3,332  | <b>1</b> 0.15%   | 380            | -0.26%           | \$1,116                   | <b>1</b> 3.62%   |
| Health Care and Social Services                  | 14,271 | <b>-14.27%</b>   | 633            | <b>1</b> 2.76%   | \$892                     | 3.24%            |
| Information*                                     | 565    | <b>-28.12%</b>   | 60             | <b>-</b> 4.76%   | \$881                     | 14.56%           |
| Management of Companies and Enterprises*         | 361    | <b>-</b> 9.07%   | 29             | <b>1</b> 3.57%   | \$1,540                   | 10.47%           |
| Manufacturing*                                   | 16,628 | <b>-</b> 18.83%  | 363            | <b>1</b> 2.25%   | \$917                     | <b>↓</b> -1.71%  |
| Mining*                                          | 179    | <b>-</b> 10.05%  | 19             | <b>5.56%</b>     | \$1,212                   | <b>↓</b> -2.57%  |
| Other Services (Except Public Administration)    | 2,191  | <b>-20.30%</b>   | 384            | 1.59%            | \$658                     | <b>8.05</b> %    |
| Professional, Scientific, and Technical Services | 2,751  | <b>↓</b> -7.56%  | 476            | -0.21%           | \$1,009                   | <b>•</b> 6.77%   |
| Public Administration                            | 6,447  | <b>11.73%</b>    | 155            | -0.64%           | \$853                     | <b>1</b> 5.43%   |
| Real Estate and Rental and Leasing*              | 928    | <b>↓</b> -9.02%  | 254            | 1.20%            | \$800                     | 10.04%           |
| Retail Trade                                     | 12,303 | <b>↓</b> -7.32%  | 789            | <b>1</b> 0.13%   | \$577                     | 10.11%           |
| Transportation & Warehousing                     | 10,028 | <b>1.83%</b>     | 264            | <b>1</b> 0.38%   | \$950                     | 3.71%            |
| Utilities*                                       | 445    | <b>3.25</b> %    | 35             | 0.00%            | \$1,477                   | -3.15%           |
| Wholesale Trade*                                 | 2,776  | <b>6.61%</b>     | 292            | -0.34%           | \$1,074                   | 5.09%            |