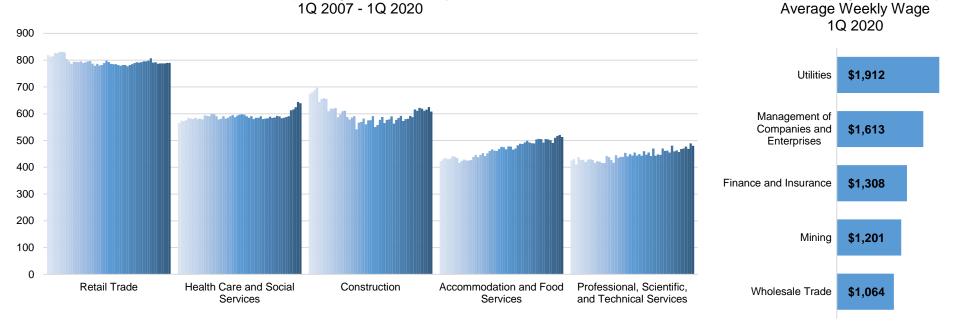

## **Economic Growth Region 10**

Clark, Crawford, Floyd, Harrison, Scott, and Washington Counties

| Industry                                         | Jobs    | Previous<br>Year | Establishments | Previous<br>Year | Average<br>Weekly<br>Wage | Previous<br>Year |
|--------------------------------------------------|---------|------------------|----------------|------------------|---------------------------|------------------|
| Total                                            | 110,886 | 1.01%            | 5,897          | <b>1</b> 3.64%   | \$806                     | <b>2.54%</b>     |
| Accommodation and Food Services                  | 10,879  | -1.57%           | 513            | <b>1</b> 4.48%   | \$316                     | <b>6</b> .76%    |
| Admin. & Support & Waste Mgt. & Rem. Services*   | 4,502   | <u> </u>         | 383            | 15.08%           | \$805                     | 👚 11.81%         |
| Agriculture, Forestry, Fishing and Hunting*      | 172     | •                | 56             | -1.75%           | \$601                     | 👚 25.73%         |
| Arts, Entertainment, and Recreation*             | 674     | -4.94%           | 73             | 0.00%            | \$302                     | 10.62%           |
| Construction                                     | 4,956   | -1.16%           |                | *                | \$877                     | 1.50%            |
| Educational Services*                            | 7,720   | -1.22%           | 105            | -1.87%           | \$799                     | <b>1</b> .65%    |
| Finance and Insurance                            | 3,393   | <b>1</b> 3.29%   | 389            | 1.57%            | \$1,308                   | 11.22%           |
| Health Care and Social Services                  | 16,118  | -3.07%           | 639            | 1.24%            | \$867                     | <b>6</b> .73%    |
| Information*                                     | 655     | -16.24%          | 59             | 0.00%            | \$771                     | 2.94%            |
| Management of Companies and Enterprises*         | 391     | <b>1</b> 5.39%   | 30             | <b>1</b> 3.45%   | \$1,613                   | 👚 23.89%         |
| Manufacturing*                                   | 19,867  | -3.81%           | 359            | 1.70%            | \$1,021                   | -2.02%           |
| Mining*                                          | 168     | -6.67%           | 18             | 0.00%            | \$1,201                   | 13.09%           |
| Other Services (Except Public Administration)    | 2,742   |                  |                |                  | \$609                     | <b>1</b> .67%    |
| Professional, Scientific, and Technical Services | 3,066   | <u> </u>         |                |                  | \$969                     | <u>^</u>         |
| Public Administration                            | 6,151   |                  |                |                  | \$836                     | 2.58%            |
| Real Estate and Rental and Leasing*              | 1,030   | 1.68%            | 255            | <b>1</b> 3.24%   | \$782                     | <b>a</b> 8.61%   |
| Retail Trade                                     | 13,149  | -1.73%           |                |                  | \$524                     | <b>a</b> 3.35%   |
| Transportation & Warehousing                     | 9,439   | 10.49%           | 263            | -0.38%           | \$855                     | -5.00%           |
| Utilities*                                       | 456     | <b>1</b> 5.80%   | 35             | <b>-</b> 2.78%   | \$1,912                   | 1.43%            |
| Wholesale Trade*                                 | 2,761   | 10.93%           | 288            | <b>1</b> 0.35%   | \$1,064                   | -0.47%           |

\* These industries exclude county data (jobs and wages) that are not available due to non-disclosure requirements.

D = This item is not available due to non-disclosure requirements.

Historic Trend of Top 5 Largest Industries by Establishments