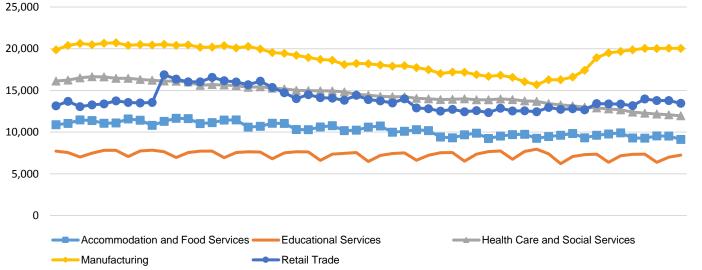

## **Economic Growth Region 10**

Clark, Crawford, Floyd, Harrison, Scott, and Washington Counties

| Industry                                         | Jobs    | Previous<br>Year | Establishments | Previous<br>Year | Average<br>Weekly<br>Wage | Previous<br>Year |
|--------------------------------------------------|---------|------------------|----------------|------------------|---------------------------|------------------|
| Total                                            | 110,886 | 1.01%            | 5,897          | <b>1</b> 3.64%   | \$806                     | <b>2.54%</b>     |
| Accommodation and Food Services                  | 10,879  | -1.57%           | 513            | <b>1</b> 4.48%   | \$316                     | <b>6</b> .76%    |
| Admin. & Support & Waste Mgt. & Rem. Services*   | 4,502   | <u> </u>         | 383            | 15.08%           | \$805                     | 👚 11.81%         |
| Agriculture, Forestry, Fishing and Hunting*      | 172     | •                | 56             | -1.75%           | \$601                     | 👚 25.73%         |
| Arts, Entertainment, and Recreation*             | 674     | -4.94%           | 73             | 0.00%            | \$302                     | 10.62%           |
| Construction                                     | 4,956   | -1.16%           |                | *                | \$877                     | 1.50%            |
| Educational Services*                            | 7,720   | -1.22%           | 105            | -1.87%           | \$799                     | <b>1</b> .65%    |
| Finance and Insurance                            | 3,393   | <b>1</b> 3.29%   | 389            | 1.57%            | \$1,308                   | 11.22%           |
| Health Care and Social Services                  | 16,118  | -3.07%           | 639            | 1.24%            | \$867                     | <b>6</b> .73%    |
| Information*                                     | 655     | -16.24%          | 59             | 0.00%            | \$771                     | 2.94%            |
| Management of Companies and Enterprises*         | 391     | <b>1</b> 5.39%   | 30             | <b>1</b> 3.45%   | \$1,613                   | 👚 23.89%         |
| Manufacturing*                                   | 19,867  | -3.81%           | 359            | 1.70%            | \$1,021                   | -2.02%           |
| Mining*                                          | 168     | -6.67%           | 18             | 0.00%            | \$1,201                   | 13.09%           |
| Other Services (Except Public Administration)    | 2,742   |                  |                |                  | \$609                     | <b>1</b> .67%    |
| Professional, Scientific, and Technical Services | 3,066   | <u> </u>         |                |                  | \$969                     | <u>^</u>         |
| Public Administration                            | 6,151   |                  |                |                  | \$836                     | 2.58%            |
| Real Estate and Rental and Leasing*              | 1,030   | 1.68%            | 255            | <b>1</b> 3.24%   | \$782                     | <b>a</b> 8.61%   |
| Retail Trade                                     | 13,149  | -1.73%           |                |                  | \$524                     | <b>a</b> 3.35%   |
| Transportation & Warehousing                     | 9,439   | 10.49%           | 263            | -0.38%           | \$855                     | -5.00%           |
| Utilities*                                       | 456     | <b>1</b> 5.80%   | 35             | <b>-</b> 2.78%   | \$1,912                   | 1.43%            |
| Wholesale Trade*                                 | 2,761   | 10.93%           | 288            | <b>1</b> 0.35%   | \$1,064                   | -0.47%           |

\* These industries exclude county data (jobs and wages) that are not available due to non-disclosure requirements.

D = This item is not available due to non-disclosure requirements.

Historic Trend of Top 5 Largest Industries by Establishments