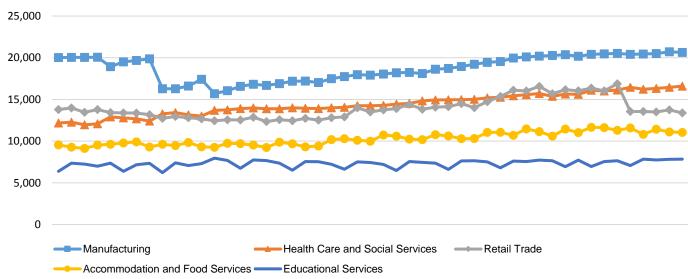

\* These industries exclude county data (jobs and wages) that are not available due to non-disclosure requirements.

D = This item is not available due to non-disclosure requirements.

Historic Trend of Top 5 Largest Industries by Establishments