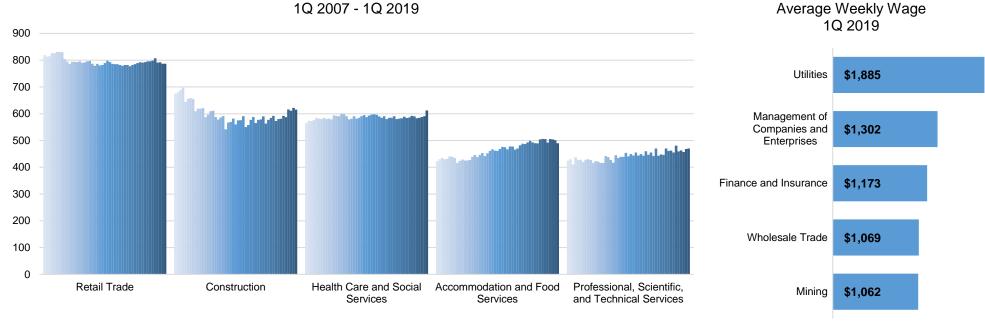

\* These industries exclude county data (jobs and wages) that are not available due to non-disclosure requirements.

D = This item is not available due to non-disclosure requirements.

Historic Trend of Top 5 Largest Industries by Establishments

Source:

Quarterly Census of Employment and Wages, Indiana Dept. of Workforce Development

Top 5 Paying Industries by

For more information, contact: Jillian Gregory Regional Workforce Analyst (812) 537-2485 jgregory@dwd.in.gov