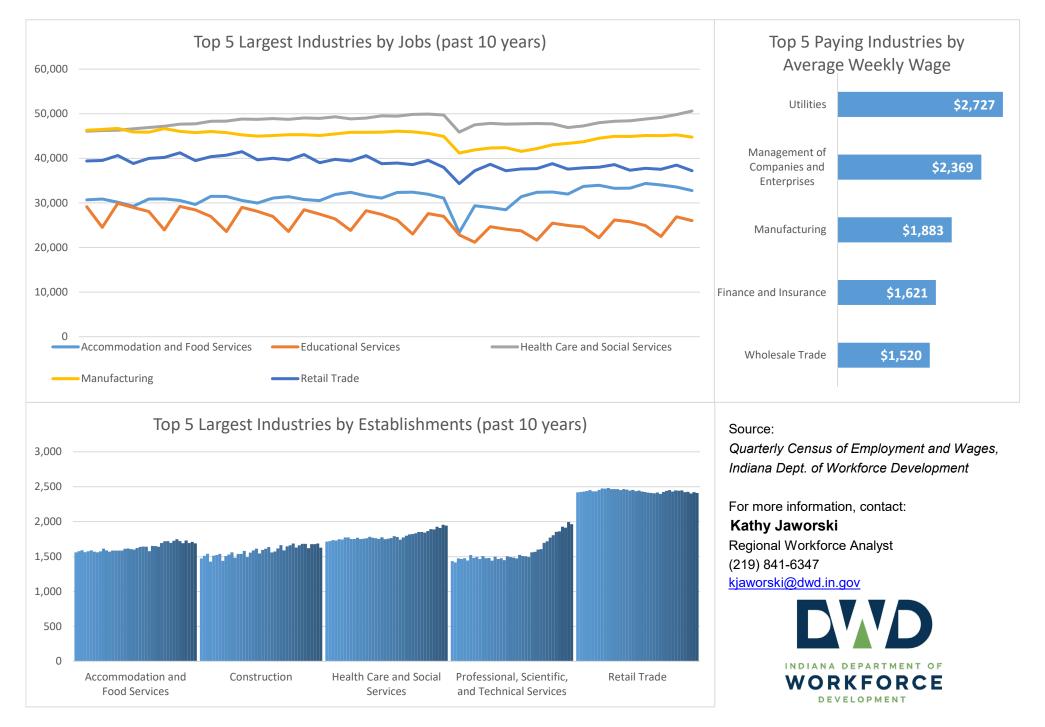

## **Economic Growth Region 1**

Jasper, Lake, LaPorte, Newton, Porter, Pulaski, and Starke Counties

| Industry                                         | Jobs    | Previous<br>Year |        | Establishments | Previous<br>Year |        | Average<br>Weekly<br>Wage | Previous<br>Year |
|--------------------------------------------------|---------|------------------|--------|----------------|------------------|--------|---------------------------|------------------|
| Total                                            | 315,601 | Ŷ                | 1.10%  | 18,192         | Ŷ                | 1.50%  | \$1,151                   | 5.11%            |
| Accommodation and Food Services                  | 32,765  | ↓                | -1.64% | 1,689          | ↓                | -0.12% | \$437                     | <b>^</b> 2.58%   |
| Admin. & Support & Waste Mgt. & Rem. Services    | 13,649  | ↓                | -6.70% | 931            | T                | 1.86%  | \$1,002                   | <b>1</b> 0.47%   |
| Agriculture, Forestry, Fishing and Hunting*      | 2,316   | ↓                | -3.26% | 189            | ↓                | -1.56% | \$1,005                   | <b>1</b> 2.03%   |
| Arts, Entertainment, and Recreation*             | 4,642   | 1                | 1.38%  | 221            | T                | 0.91%  | \$673                     | -0.88%           |
| Construction                                     | 18,354  | 1                | 1.58%  | 1,627          |                  | 0.37%  | \$1,509                   | <b>6</b> .12%    |
| Educational Services*                            | 26,035  | 1                | 1.03%  | 423            |                  | 2.42%  | \$893                     | 1.64%            |
| Finance and Insurance                            | 7,269   | 1                | 2.58%  | 1,083          | T                | 2.46%  | \$1,621                   | 1.94%            |
| Health Care and Social Services                  | 50,612  | 1                | 4.52%  | 1,943          |                  | 2.86%  | \$1,151                   | 1.04%            |
| Information                                      | 2,658   | 1                | 0.45%  | 218            |                  | 6.86%  | \$1,071                   | 1.51%            |
| Management of Companies and Enterprises*         | 2,925   | 1                | 2.52%  | 107            |                  | 4.90%  | \$2,369                   | 11.59%           |
| Manufacturing                                    | 44,759  | ↓                | -0.29% | 814            | ↓                | -2.05% | \$1,883                   | <b>6.81%</b>     |
| Mining*                                          | D       |                  | D      | 16             |                  | 6.67%  | D                         | D                |
| Other Services (Except Public Administration)    | 12,401  | 1                | 2.95%  | 1,530          |                  | 0.20%  | \$786                     | <b>1</b> 5.65%   |
| Professional, Scientific, and Technical Services | 12,377  | 1                | 5.37%  | 1,965          |                  | 5.53%  | \$1,297                   | <b>أ</b> 5.28%   |
| Public Administration                            | 13,821  | 1                | 1.59%  | 186            | $\bigcirc$       | 0.00%  | \$1,098                   | <b>أ</b> 5.68%   |
| Real Estate and Rental and Leasing               | 3,013   | ↓                | -1.70% | 678            |                  | 2.42%  | \$1,048                   | -0.66%           |
| Retail Trade                                     | 37,214  | ↓                | -0.31% | 2,411          | ↓                | -0.50% | \$680                     | 1.19%            |
| Transportation & Warehousing                     | 15,698  | 1                | 3.31%  | 941            | ↓                | -0.11% | \$1,171                   | <b>1</b> 0.17%   |
| Utilities*                                       | 448     | 1                | 9.54%  | 84             | ↓                | -1.18% | \$2,727                   | 13.81%           |
| Wholesale Trade                                  | 11,421  | 1                | 5.05%  | 1,136          | T                | 4.41%  | \$1,520                   | 1.81%            |