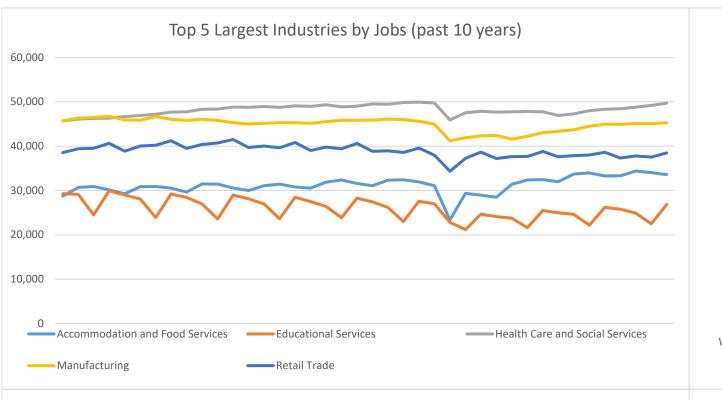

## **Economic Growth Region 1**

**Quarter 4 2023** 

Jasper, Lake, LaPorte, Newton, Porter, Pulaski, and Starke Counties

| Industry                                         | Jobs    | Previous<br>Year | Establishments | Previous<br>Year | Average<br>Weekly<br>Wage | Previous<br>Year |
|--------------------------------------------------|---------|------------------|----------------|------------------|---------------------------|------------------|
| Total                                            | 321,615 | <b>1.7</b>       | % 18,398       | 1.47%            | \$1,135                   | <b>3.18%</b>     |
| Accommodation and Food Services                  | 33,548  | <b>1</b> 0.80    | % 1,711        | -0.58%           | \$438                     | <b>1</b> 2.34%   |
| Admin. & Support & Waste Mgt. & Rem. Services    | 14,430  | <b>↓</b> -8.9′   | % 971          | 0.41%            | \$921                     |                  |
| Agriculture, Forestry, Fishing and Hunting*      | 2,634   | <b>1</b> 0.23    | % 198          | 2.59%            | \$1,062                   | <b>-</b> 4.92%   |
| Arts, Entertainment, and Recreation*             | 4,996   | <b>1</b> 2.95    | % 226          | 0.44%            | \$671                     | -0.89%           |
| Construction                                     | 19,992  | <b>1</b> 0.24    | % 1,686        | 0.18%            | \$1,729                   | <b>6.53%</b>     |
| Educational Services*                            | 26,874  | <b>1</b> 2.6°    | % 419          | 1.70%            | \$873                     | <b>5.43%</b>     |
| Finance and Insurance                            | 7,183   | <b>1</b> 3.16    | % 1,063        | 2.11%            | \$1,428                   | <b>1</b> 6.81%   |
| Health Care and Social Services                  | 49,701  | <b>1</b> 2.87    | % 1,947        | 2.85%            | \$1,197                   | <b>1</b> 2.48%   |
| Information                                      | 2,710   | 1.65             | % 213          | 5.45%            | \$977                     | -0.10%           |
| Management of Companies and Enterprises*         | 2,897   | <b>1.32</b>      | % 104          | 4.00%            | \$1,910                   | <b>5.00%</b>     |
| Manufacturing                                    | 45,262  | <b>1</b> 0.68    | % 833          | 0.36%            | \$1,797                   | 1.99%            |
| Mining*                                          | D       |                  | D 15           | -6.25%           | D                         | D                |
| Other Services (Except Public Administration)    | 12,411  | <b>1</b> 4.5     | % 1,555        | 1.70%            | \$830                     | 7.65%            |
| Professional, Scientific, and Technical Services | 12,389  | 16.2°            | % 1,988        | 7.17%            | \$1,370                   | 1.63%            |
| Public Administration                            | 14,170  | 1.34             | % 188          | -16.81%          | \$1,028                   | <b>1</b> 2.09%   |
| Real Estate and Rental and Leasing*              | 3,210   | <b>1.8</b> °     | % 692          | 0.87%            | \$1,100                   | 4.46%            |
| Retail Trade                                     | 38,457  | -0.37            | % 2,418        | -1.19%           | \$681                     | -0.15%           |
| Transportation & Warehousing                     | 16,271  | <b>1.50</b>      | % 944          | -0.53%           | \$1,164                   | <b>1</b> 0.52%   |
| Utilities*                                       | 434     | <b>-56.2</b>     | % 87           | -2.25%           | \$1,902                   | -3.21%           |
| Wholesale Trade                                  | 11,188  | <b>1</b> 2.00    | % 1,140        | 6.74%            | \$1,507                   | <b>1.62%</b>     |