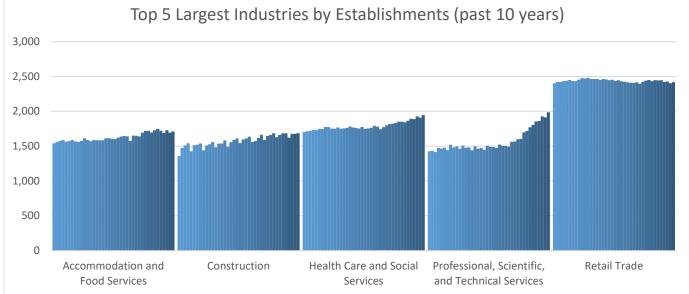

## **Economic Growth Region 1**

**Quarter 4 2023** 

Jasper, Lake, LaPorte, Newton, Porter, Pulaski, and Starke Counties

| Industry                                         | Jobs    | Previous<br>Year | Establishments | Previous<br>Year | Average<br>Weekly<br>Wage | Previous<br>Year |
|--------------------------------------------------|---------|------------------|----------------|------------------|---------------------------|------------------|
| Total                                            | 321,615 | <b>1.7</b>       | % 18,398       | 1.47%            | \$1,135                   | <b>3.18%</b>     |
| Accommodation and Food Services                  | 33,548  | <b>1</b> 0.80    | % 1,711        | -0.58%           | \$438                     | <b>1</b> 2.34%   |
| Admin. & Support & Waste Mgt. & Rem. Services    | 14,430  | <b>↓</b> -8.9′   | % 971          | 0.41%            | \$921                     |                  |
| Agriculture, Forestry, Fishing and Hunting*      | 2,634   | <b>1</b> 0.23    | % 198          | 2.59%            | \$1,062                   | <b>-</b> 4.92%   |
| Arts, Entertainment, and Recreation*             | 4,996   | <b>1</b> 2.95    | % 226          | 0.44%            | \$671                     | -0.89%           |
| Construction                                     | 19,992  | <b>1</b> 0.24    | % 1,686        | 0.18%            | \$1,729                   | <b>6.53%</b>     |
| Educational Services*                            | 26,874  | <b>1</b> 2.6°    | % 419          | 1.70%            | \$873                     | <b>5.43%</b>     |
| Finance and Insurance                            | 7,183   | <b>1</b> 3.16    | % 1,063        | 2.11%            | \$1,428                   | <b>1</b> 6.81%   |
| Health Care and Social Services                  | 49,701  | <b>1</b> 2.87    | % 1,947        | 2.85%            | \$1,197                   | <b>1</b> 2.48%   |
| Information                                      | 2,710   | 1.65             | % 213          | 5.45%            | \$977                     | -0.10%           |
| Management of Companies and Enterprises*         | 2,897   | <b>1.32</b>      | % 104          | 4.00%            | \$1,910                   | <b>5.00%</b>     |
| Manufacturing                                    | 45,262  | <b>1</b> 0.68    | % 833          | 0.36%            | \$1,797                   | 1.99%            |
| Mining*                                          | D       |                  | D 15           | -6.25%           | D                         | D                |
| Other Services (Except Public Administration)    | 12,411  | <b>1</b> 4.5     | % 1,555        | 1.70%            | \$830                     | 7.65%            |
| Professional, Scientific, and Technical Services | 12,389  | 16.2°            | % 1,988        | 7.17%            | \$1,370                   | 1.63%            |
| Public Administration                            | 14,170  | 1.34             | % 188          | -16.81%          | \$1,028                   | <b>1</b> 2.09%   |
| Real Estate and Rental and Leasing*              | 3,210   | <b>1.8</b> °     | % 692          | 0.87%            | \$1,100                   | 4.46%            |
| Retail Trade                                     | 38,457  | -0.37            | % 2,418        | -1.19%           | \$681                     | -0.15%           |
| Transportation & Warehousing                     | 16,271  | <b>1.50</b>      | % 944          | -0.53%           | \$1,164                   | <b>1</b> 0.52%   |
| Utilities*                                       | 434     | <b>-56.2</b>     | % 87           | -2.25%           | \$1,902                   | -3.21%           |
| Wholesale Trade                                  | 11,188  | <b>1</b> 2.00    | % 1,140        | 6.74%            | \$1,507                   | <b>1.62%</b>     |