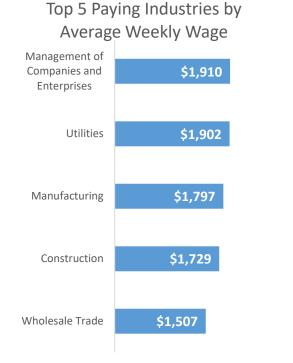

## **Economic Growth Region 1**

**Quarter 4 2023** 

Jasper, Lake, LaPorte, Newton, Porter, Pulaski, and Starke Counties

| Industry                                         | Jobs    | Previous<br>Year | Establishments | Previous<br>Year | Average<br>Weekly<br>Wage | Previous<br>Year |
|--------------------------------------------------|---------|------------------|----------------|------------------|---------------------------|------------------|
| Total                                            | 321,615 | <b>1.7</b>       | % 18,398       | 1.47%            | \$1,135                   | <b>3.18%</b>     |
| Accommodation and Food Services                  | 33,548  | <b>1</b> 0.80    | % 1,711        | -0.58%           | \$438                     | <b>1</b> 2.34%   |
| Admin. & Support & Waste Mgt. & Rem. Services    | 14,430  | <b>↓</b> -8.9′   | % 971          | 0.41%            | \$921                     |                  |
| Agriculture, Forestry, Fishing and Hunting*      | 2,634   | <b>1</b> 0.23    | % 198          | 2.59%            | \$1,062                   | <b>-</b> 4.92%   |
| Arts, Entertainment, and Recreation*             | 4,996   | <b>1</b> 2.95    | % 226          | 0.44%            | \$671                     | -0.89%           |
| Construction                                     | 19,992  | <b>1</b> 0.24    | % 1,686        | 0.18%            | \$1,729                   | <b>6.53%</b>     |
| Educational Services*                            | 26,874  | <b>1</b> 2.6°    | % 419          | 1.70%            | \$873                     | <b>5.43%</b>     |
| Finance and Insurance                            | 7,183   | <b>1</b> 3.16    | % 1,063        | 2.11%            | \$1,428                   | <b>1</b> 6.81%   |
| Health Care and Social Services                  | 49,701  | <b>1</b> 2.87    | % 1,947        | 2.85%            | \$1,197                   | <b>1</b> 2.48%   |
| Information                                      | 2,710   | 1.65             | % 213          | 5.45%            | \$977                     | -0.10%           |
| Management of Companies and Enterprises*         | 2,897   | <b>1.32</b>      | % 104          | 4.00%            | \$1,910                   | <b>5.00%</b>     |
| Manufacturing                                    | 45,262  | <b>1</b> 0.68    | % 833          | 0.36%            | \$1,797                   | 1.99%            |
| Mining*                                          | D       |                  | D 15           | -6.25%           | D                         | D                |
| Other Services (Except Public Administration)    | 12,411  | <b>1</b> 4.5     | % 1,555        | 1.70%            | \$830                     | 7.65%            |
| Professional, Scientific, and Technical Services | 12,389  | 16.2°            | % 1,988        | 7.17%            | \$1,370                   | 1.63%            |
| Public Administration                            | 14,170  | 1.34             | % 188          | -16.81%          | \$1,028                   | <b>1</b> 2.09%   |
| Real Estate and Rental and Leasing*              | 3,210   | <b>1.8</b> °     | % 692          | 0.87%            | \$1,100                   | 4.46%            |
| Retail Trade                                     | 38,457  | -0.37            | % 2,418        | -1.19%           | \$681                     | -0.15%           |
| Transportation & Warehousing                     | 16,271  | <b>1.50</b>      | % 944          | -0.53%           | \$1,164                   | <b>1</b> 0.52%   |
| Utilities*                                       | 434     | <b>-56.2</b>     | % 87           | -2.25%           | \$1,902                   | -3.21%           |
| Wholesale Trade                                  | 11,188  | <b>1</b> 2.00    | % 1,140        | 6.74%            | \$1,507                   | <b>1.62%</b>     |