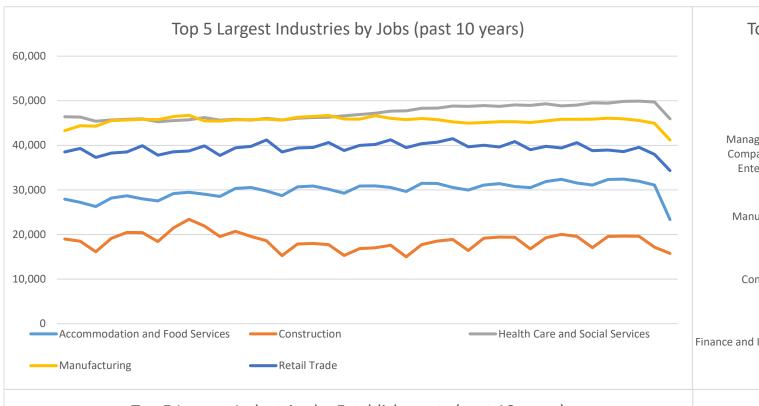

## **Economic Growth Region 1**

Jasper, Lake, LaPorte, Newton, Porter, Pulaski, and Starke Counties

| Industry                                         | Jobs    | Previous<br>Year | Establishments | Previous<br>Year | Average<br>Weekly<br>Wage | Previous<br>Year |
|--------------------------------------------------|---------|------------------|----------------|------------------|---------------------------|------------------|
| Total                                            | 276,807 | <b>-12.48</b> %  | 16,867         | <b>-</b> 0.07%   | \$907                     | 4.13%            |
| Accommodation and Food Services                  | 23,354  | <b>-27.79%</b>   | 1,582          | <b>↓</b> -2.47%  | \$319                     | 4.25%            |
| Admin. & Support & Waste Mgt. & Rem. Services    | 13,380  | <b>-</b> 16.96%  | 983            | <b>1.21%</b>     | \$654                     | <b>1</b> 3.32%   |
| Agriculture, Forestry, Fishing and Hunting*      | 2,244   | -0.97%           | 182            | <b>1</b> 5.81%   | \$874                     | <b>1</b> 1.05%   |
| Arts, Entertainment, and Recreation*             | 4,061   | <b>4</b> 8.24%   | 207            | <b>-</b> 7.17%   | \$433                     | <b>-13.57%</b>   |
| Construction                                     | 15,748  | <b>-19.47%</b>   | 1,582          | <b>-</b> 0.88%   | \$1,245                   | <b>-</b> 5.75%   |
| Educational Services*                            | 22,826  | <b>-12.79%</b>   | 371            | <b>-</b> 3.89%   | \$773                     | 12.52%           |
| Finance and Insurance                            | 6,684   | <b>-</b> 1.34%   | 1,012          | <b>1</b> 0.80%   | \$1,209                   | <b>12.78%</b>    |
| Health Care and Social Services                  | 45,940  | <b>-</b> 7.09%   | 1,750          | <b>-</b> 0.34%   | \$967                     | <b>1</b> 3.09%   |
| Information                                      | 2,645   | <b>-</b> 5.80%   | 179            | <b>↓</b> -2.72%  | \$862                     | 10.65%           |
| Management of Companies and Enterprises*         | 2,425   | 0.00%            | 86             | 0.00%            | \$1,443                   | <b>-11.09%</b>   |
| Manufacturing                                    | 41,184  | <b>-</b> 10.63%  | 783            | <b>↓</b> -4.63%  | \$1,331                   | -3.48%           |
| Mining*                                          | 21      | 0.00%            | 20             | <b>-</b> 9.09%   | \$1,020                   | 12.21%           |
| Other Services (Except Public Administration)    | 9,293   | <b>-17.12%</b>   | 1,482          | <b>-</b> 2.88%   | \$618                     | <b>1</b> 6.00%   |
| Professional, Scientific, and Technical Services | 8,261   | <b>↓</b> -2.42%  | 1,504          | <b>1.21</b> %    | \$1,075                   | <b>4</b> .37%    |
| Public Administration                            | 14,232  | <b>↓</b> -7.12%  | 243            | <b>1</b> 2.10%   | \$904                     | <b>1</b> 6.48%   |
| Real Estate and Rental and Leasing*              | 2,947   | <b>-</b> 12.27%  | 633            | <b>1.77%</b>     | \$824                     | <b>1</b> 1.20%   |
| Retail Trade                                     | 34,340  | <b>-</b> 11.82%  | 2,417          | <b>-</b> 1.19%   | \$571                     | <b>1</b> 8.56%   |
| Transportation & Warehousing                     | 13,832  | <b>1</b> 3.70%   | 845            | <b>-</b> 0.82%   | \$1,025                   | 1.69%            |
| Utilities*                                       | 734     | <b>1</b> 258.05% | 57             | <b>11.76%</b>    | \$1,676                   | -3.51%           |
| Wholesale Trade                                  | 9,469   | <b>↓</b> -5.53%  | 949            | <b>-</b> 2.57%   | \$1,168                   | -0.26%           |