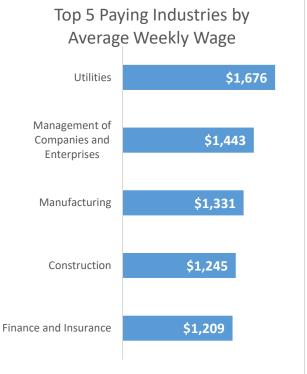

## **Economic Growth Region 1**

Jasper, Lake, LaPorte, Newton, Porter, Pulaski, and Starke Counties

| Industry                                         | Jobs    | Previous<br>Year | Establishments | Previous<br>Year | Average<br>Weekly<br>Wage | Previous<br>Year |
|--------------------------------------------------|---------|------------------|----------------|------------------|---------------------------|------------------|
| Total                                            | 276,807 | <b>-12.48</b> %  | 16,867         | <b>-</b> 0.07%   | \$907                     | 4.13%            |
| Accommodation and Food Services                  | 23,354  | <b>-27.79%</b>   | 1,582          | <b>↓</b> -2.47%  | \$319                     | 4.25%            |
| Admin. & Support & Waste Mgt. & Rem. Services    | 13,380  | <b>-</b> 16.96%  | 983            | <b>1.21%</b>     | \$654                     | <b>1</b> 3.32%   |
| Agriculture, Forestry, Fishing and Hunting*      | 2,244   | -0.97%           | 182            | <b>1</b> 5.81%   | \$874                     | <b>1</b> 1.05%   |
| Arts, Entertainment, and Recreation*             | 4,061   | <b>4</b> 8.24%   | 207            | <b>-</b> 7.17%   | \$433                     | <b>-13.57%</b>   |
| Construction                                     | 15,748  | <b>-19.47%</b>   | 1,582          | <b>-</b> 0.88%   | \$1,245                   | <b>-</b> 5.75%   |
| Educational Services*                            | 22,826  | <b>-12.79%</b>   | 371            | <b>-</b> 3.89%   | \$773                     | 12.52%           |
| Finance and Insurance                            | 6,684   | <b>-</b> 1.34%   | 1,012          | <b>1</b> 0.80%   | \$1,209                   | <b>12.78%</b>    |
| Health Care and Social Services                  | 45,940  | <b>-</b> 7.09%   | 1,750          | <b>-</b> 0.34%   | \$967                     | <b>1</b> 3.09%   |
| Information                                      | 2,645   | <b>-</b> 5.80%   | 179            | <b>↓</b> -2.72%  | \$862                     | 10.65%           |
| Management of Companies and Enterprises*         | 2,425   | 0.00%            | 86             | 0.00%            | \$1,443                   | <b>-11.09%</b>   |
| Manufacturing                                    | 41,184  | <b>-</b> 10.63%  | 783            | <b>↓</b> -4.63%  | \$1,331                   | -3.48%           |
| Mining*                                          | 21      | 0.00%            | 20             | <b>-</b> 9.09%   | \$1,020                   | 12.21%           |
| Other Services (Except Public Administration)    | 9,293   | <b>-17.12%</b>   | 1,482          | <b>-</b> 2.88%   | \$618                     | <b>1</b> 6.00%   |
| Professional, Scientific, and Technical Services | 8,261   | <b>↓</b> -2.42%  | 1,504          | <b>1.21</b> %    | \$1,075                   | <b>4</b> .37%    |
| Public Administration                            | 14,232  | <b>↓</b> -7.12%  | 243            | <b>1</b> 2.10%   | \$904                     | <b>1</b> 6.48%   |
| Real Estate and Rental and Leasing*              | 2,947   | <b>-</b> 12.27%  | 633            | <b>1.77%</b>     | \$824                     | <b>1</b> 1.20%   |
| Retail Trade                                     | 34,340  | <b>-</b> 11.82%  | 2,417          | <b>-</b> 1.19%   | \$571                     | <b>1</b> 8.56%   |
| Transportation & Warehousing                     | 13,832  | <b>1</b> 3.70%   | 845            | <b>-</b> 0.82%   | \$1,025                   | 1.69%            |
| Utilities*                                       | 734     | <b>1</b> 258.05% | 57             | <b>11.76%</b>    | \$1,676                   | -3.51%           |
| Wholesale Trade                                  | 9,469   | <b>↓</b> -5.53%  | 949            | <b>-</b> 2.57%   | \$1,168                   | -0.26%           |