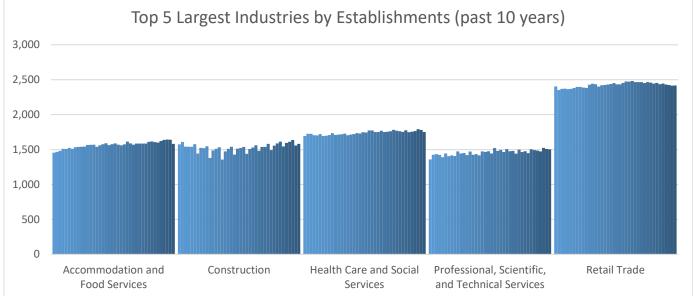

## **Economic Growth Region 1**

Jasper, Lake, LaPorte, Newton, Porter, Pulaski, and Starke Counties

| Industry                                         | Jobs    | Previous<br>Year | Establishments | Previous<br>Year | Average<br>Weekly<br>Wage | Previous<br>Year |
|--------------------------------------------------|---------|------------------|----------------|------------------|---------------------------|------------------|
| Total                                            | 276,807 | <b>-12.48</b> %  | 16,867         | <b>-</b> 0.07%   | \$907                     | 4.13%            |
| Accommodation and Food Services                  | 23,354  | <b>-27.79%</b>   | 1,582          | <b>↓</b> -2.47%  | \$319                     | 4.25%            |
| Admin. & Support & Waste Mgt. & Rem. Services    | 13,380  | <b>-</b> 16.96%  | 983            | <b>1.21%</b>     | \$654                     | <b>1</b> 3.32%   |
| Agriculture, Forestry, Fishing and Hunting*      | 2,244   | -0.97%           | 182            | <b>1</b> 5.81%   | \$874                     | <b>1</b> 1.05%   |
| Arts, Entertainment, and Recreation*             | 4,061   | <b>4</b> 8.24%   | 207            | <b>-</b> 7.17%   | \$433                     | <b>-13.57%</b>   |
| Construction                                     | 15,748  | <b>-19.47%</b>   | 1,582          | <b>-</b> 0.88%   | \$1,245                   | <b>-</b> 5.75%   |
| Educational Services*                            | 22,826  | <b>-12.79%</b>   | 371            | <b>-</b> 3.89%   | \$773                     | 12.52%           |
| Finance and Insurance                            | 6,684   | <b>-</b> 1.34%   | 1,012          | <b>1</b> 0.80%   | \$1,209                   | <b>12.78%</b>    |
| Health Care and Social Services                  | 45,940  | <b>-</b> 7.09%   | 1,750          | <b>-</b> 0.34%   | \$967                     | <b>1</b> 3.09%   |
| Information                                      | 2,645   | <b>-</b> 5.80%   | 179            | <b>↓</b> -2.72%  | \$862                     | 10.65%           |
| Management of Companies and Enterprises*         | 2,425   | 0.00%            | 86             | 0.00%            | \$1,443                   | <b>-11.09%</b>   |
| Manufacturing                                    | 41,184  | <b>-</b> 10.63%  | 783            | <b>↓</b> -4.63%  | \$1,331                   | -3.48%           |
| Mining*                                          | 21      | 0.00%            | 20             | <b>-</b> 9.09%   | \$1,020                   | 12.21%           |
| Other Services (Except Public Administration)    | 9,293   | <b>-17.12%</b>   | 1,482          | <b>-</b> 2.88%   | \$618                     | <b>1</b> 6.00%   |
| Professional, Scientific, and Technical Services | 8,261   | <b>↓</b> -2.42%  | 1,504          | <b>1.21</b> %    | \$1,075                   | <b>4</b> .37%    |
| Public Administration                            | 14,232  | <b>↓</b> -7.12%  | 243            | <b>1</b> 2.10%   | \$904                     | <b>1</b> 6.48%   |
| Real Estate and Rental and Leasing*              | 2,947   | <b>-</b> 12.27%  | 633            | <b>1.77%</b>     | \$824                     | <b>1</b> 1.20%   |
| Retail Trade                                     | 34,340  | <b>-</b> 11.82%  | 2,417          | <b>-</b> 1.19%   | \$571                     | <b>1</b> 8.56%   |
| Transportation & Warehousing                     | 13,832  | <b>1</b> 3.70%   | 845            | <b>-</b> 0.82%   | \$1,025                   | 1.69%            |
| Utilities*                                       | 734     | <b>1</b> 258.05% | 57             | <b>11.76%</b>    | \$1,676                   | -3.51%           |
| Wholesale Trade                                  | 9,469   | <b>↓</b> -5.53%  | 949            | <b>-</b> 2.57%   | \$1,168                   | -0.26%           |