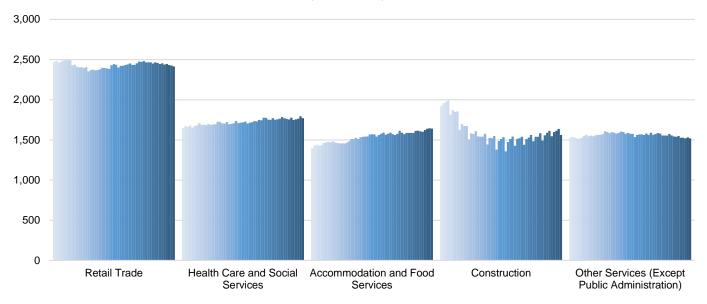

## Historic Trend of Top 5 Largest Industries by Establishments 1Q 2007 - 1Q 2020

Historic Trend of Top 5 Largest Industries by Jobs 1Q 2007 - 1Q 2020

Top 5 Paying Industries by Average Weekly Wage 1Q 2020