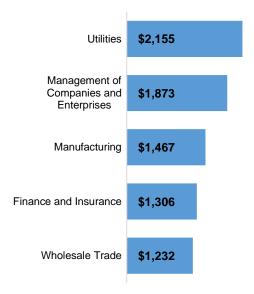

## Historic Trend of Top 5 Largest Industries by Establishments 1Q 2007 - 1Q 2020

Historic Trend of Top 5 Largest Industries by Jobs 1Q 2007 - 1Q 2020

Top 5 Paying Industries by Average Weekly Wage 1Q 2020

## **Economic Growth Region 1**

Jasper, Lake, LaPorte, Newton, Porter, Pulaski, and Starke Counties

| Industry                                         | Jobs    | Previous<br>Year     | Establishments     | Previous<br>Year    | Average<br>Weekly<br>Wage | Previous<br>Year    |
|--------------------------------------------------|---------|----------------------|--------------------|---------------------|---------------------------|---------------------|
| Total                                            | 308,038 | <del>-</del> 0.81%   | 16,952             | <b>1.62</b> %       | \$906                     | <b>1.34</b> %       |
| Accommodation and Food Services                  | 31,095  | <b>1</b> 0.02%       | 1,641 <sup>-</sup> | <b>1</b> 2.50%      | \$309                     | <u></u> 5.46%       |
| Admin. & Support & Waste Mgt. & Rem. Services    | 14,683  | -0.94%               | 939 <sup>-</sup>   | <b>1</b> 22.58%     | \$616 <sup>4</sup>        | <b>1</b> 0.82%      |
| Agriculture, Forestry, Fishing and Hunting       | 2,246   | <b>1</b> 8.45%       | 181 <sup>-</sup>   | <b>1</b> 6.47%      | \$893                     | <b>1</b> 2.53%      |
| Arts, Entertainment, and Recreation*             | 5,782   | <del>-</del> -19.45% | 212                | <b>↓</b> -2.30%     | \$638 <sup>2</sup>        | <b>1</b> 3.07%      |
| Construction                                     | 17,123  | <b>1</b> 0.28%       | 1,560 <sup>-</sup> | <b>1</b> .04%       | \$1,230                   | <del>-</del> -2.30% |
| Educational Services*                            | 26,975  | <del>-</del> 1.63%   | 378 <sup>-</sup>   | <b>1</b> 4.13%      | \$737 <del>-</del>        | <b>^</b> 6.04%      |
| Finance and Insurance                            | 6,831   | <b>1</b> 0.26%       | 999                | <b>-</b> 1.19%      | \$1,306 <sup>4</sup>      | <b>1</b> 9.20%      |
| Health Care and Social Services                  | 48,911  | <b>↓</b> -1.22%      | 1,769              | <b>1.14</b> %       | \$961                     | <b>1</b> 5.60%      |
| Information                                      | 2,857   | <b>1</b> 2.44%       | 182                | <b>1.60%</b>        | \$878                     | <u></u> 11.14%      |
| Management of Companies and Enterprises*         | 2,504   | <b>1</b> 2.92%       | 83                 | <b>↓</b> -5.68%     | \$1,873                   | <del>-3.75</del> %  |
| Manufacturing                                    | 44,968  | <b>↓</b> -1.95%      | 806                | <b>↓</b> -0.74%     | \$1,467                   | <del>-</del> 4.80%  |
| Mining*                                          | 30      | <b>1</b> 87.50%      | 21                 | <b>↓</b> -4.55%     | \$1,139 <sup>4</sup>      | <b>1</b> 46.59%     |
| Other Services (Except Public Administration)    | 11,148  | -0.31%               | 1,519              | <del>↓</del> -0.46% | \$587 <sup>2</sup>        | <b>1.08%</b>        |
| Professional, Scientific, and Technical Services | 8,779   | <b>1</b> 2.02%       | 1,503 <sup>2</sup> | <b>1</b> 0.74%      | \$1,031 <sup>4</sup>      | <u></u> 2.79%       |
| Public Administration                            | 14,462  | -0.02%               | 240                | <b>1</b> 0.42%      | \$884                     | <b>1</b> 4.25%      |
| Real Estate and Rental and Leasing               | 3,232   | -0.46%               | 630 <sup>-</sup>   | <b>1</b> 3.62%      | \$807                     | <b>1.31%</b>        |
| Retail Trade                                     | 37,969  | <del>-</del> 2.18%   | 2,415              | <del>-</del> 0.90%  | \$536 <sup>4</sup>        | <b>1</b> 3.88%      |
| Transportation & Warehousing                     | 14,002  | <b>1</b> 5.64%       | 853 <sup>-</sup>   | <b>1.43</b> %       | \$972                     | <b>1</b> .99%       |
| Utilities*                                       | 728     | <b>1</b> 265.83%     | 57 <sup>-</sup>    | <b>1</b> 1.76%      | \$2,155 <sup>4</sup>      | <b>1</b> 5.64%      |
| Wholesale Trade                                  | 9,804   | -2.87%               | 964                | <b>↓</b> -0.72%     | \$1,232                   | 1.57%               |