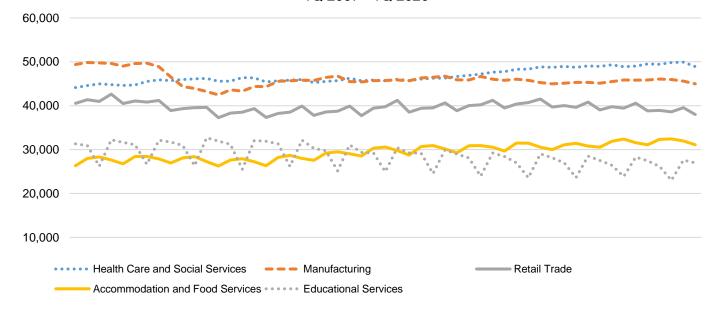

## Historic Trend of Top 5 Largest Industries by Establishments 1Q 2007 - 1Q 2020

Historic Trend of Top 5 Largest Industries by Jobs 1Q 2007 - 1Q 2020

Top 5 Paying Industries by Average Weekly Wage 1Q 2020