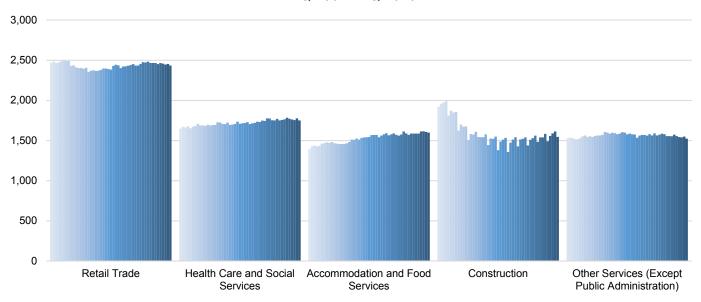

# Historic Trend of Top 5 Largest Industries by Establishments 1Q 2007 - 1Q 2019

Top 5 Paying Industries by Average Weekly Wage 1Q 2019