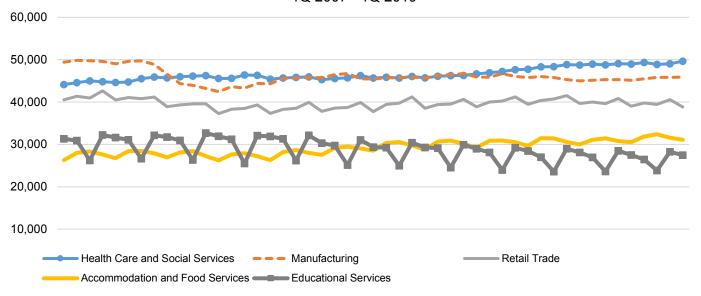

| <b>-</b> 1.14%       |
| Utilities*                                       | 199     | <b>1</b> 6.99%     | 51             | 0.00%              | \$2,040                   | <del>-</del> -11.38% |
| Wholesale Trade                                  | 10,069  | 1.83%              | 972            | <del>-</del> 0.82% | \$1,216                   | 2.01%                |

<sup>\*</sup> These industries exclude county data (jobs and wages) that are not available due to non-disclosure requirements.

**D** = This item is not available due to non-disclosure requirements.

# Historic Trend of Top 5 Largest Industries by Establishments 1Q 2007 - 1Q 2019



Top 5 Paying Industries by Average Weekly Wage 1Q 2019



## Historic Trend of Top 5 Largest Industries by Jobs 1Q 2007 - 1Q 2019



#### Source:

Quarterly Census of Employment and Wages, Indiana Dept. of Workforce Development

For more information, contact:

### Kathy Jaworski Regional Workforce Analyst (219)-841-6347 kjaworski@dwd.in.gov