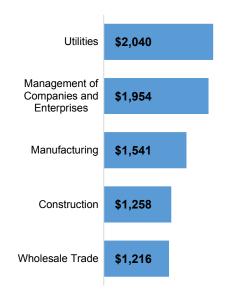

## **Economic Growth Region 1**

Jasper, Lake, LaPorte, Newton, Porter, Pulaski, and Starke Counties

| Industry                                         | Jobs    | Previous<br>Year   | Establishments | Previous<br>Year   | Average<br>Weekly<br>Wage | Previous<br>Year     |
|--------------------------------------------------|---------|--------------------|----------------|--------------------|---------------------------|----------------------|
| Total                                            | 310,591 | <b>1.19%</b>       | 16,655         | <b>1</b> 0.80%     | \$894                     | <b>2.05</b> %        |
| Accommodation and Food Services                  | 31,086  | <b>1</b> .82%      | 1,598          | <b>1</b> 0.76%     | \$292                     | <b>1</b> .39%        |
| Admin. & Support & Waste Mgt. & Rem. Services    | 14,816  | <b>1</b> 3.51%     | 762 ·          | <b>1</b> 3.25%     | \$611                     | <b>2.86</b> %        |
| Agriculture, Forestry, Fishing and Hunting       | 2,058   | <b>1</b> 6.47%     | 168 ·          | <b>1</b> 3.70%     | \$875                     | <u>1.98%</u>         |
| Arts, Entertainment, and Recreation*             | 7,178   | -0.32%             | 217            | <b>1.33%</b>       | \$619                     | <b>^</b> 5.09%       |
| Construction                                     | 17,079  | <b>1</b> .84%      | 1,544          | <b>1</b> 3.49%     | \$1,258                   | <b>?</b> 3.71%       |
| Educational Services*                            | 27,453  | -0.22%             | 363            | <del>-</del> 0.27% | \$693                     | <b>-</b> 0.43%       |
| Finance and Insurance                            | 6,811   | <b>1</b> 2.71%     | 1,008          | <b>1</b> 2.86%     | \$1,196                   | <b>-</b> 5.23%       |
| Health Care and Social Services                  | 49,638  | 1.38%              | 1,750          | <del>-</del> 1.07% | \$910                     | <b>2</b> .59%        |
| Information                                      | 2,789   | <del>-</del> 2.99% | 174            | <b>1</b> 6.75%     | \$790                     | 1.02%                |
| Management of Companies and Enterprises*         | 2,415   | -0.94%             | 87             | <del>-</del> 4.40% | \$1,954                   | <del>-</del> -11.22% |
| Manufacturing                                    | 45,898  | <b>1</b> .69%      | 813            | <b>1</b> 2.65%     | \$1,541                   | <b>5</b> .26%        |
| Mining*                                          | 16      | <b>↓</b> -85.45%   | 22             | <b>1.76%</b>       | \$777                     | <del>-42.87</del> %  |
| Other Services (Except Public Administration)    | 11,172  | <b>1</b> 2.98%     | 1,522          | <del>-</del> 2.12% | \$564                     | <b>1</b> .26%        |
| Professional, Scientific, and Technical Services | 8,648   | _                  | 1,489          | 1.71%              | \$1,000                   | 2.04%                |
| Public Administration                            | 14,465  | -2.18%             | 239            | <b>1</b> .70%      | \$848                     | <b>f</b> 5.08%       |
| Real Estate and Rental and Leasing               | 3,234   | <b>1.42%</b>       | 607 ·          | <b>1</b> 4.12%     | \$755                     | <u></u> 1.48%        |
| Retail Trade                                     | 38,826  | -0.49%             | 2,433          | <del>-</del> 1.34% | \$517                     | <b>1</b> .37%        |
| Transportation & Warehousing                     | 13,146  | <b>1.41%</b>       | 836            | <b>1</b> .83%      | \$954                     | <b>-</b> 1.14%       |
| Utilities*                                       | 199     | <b>1</b> 6.99%     | 51             | 0.00%              | \$2,040                   | <del>-</del> -11.38% |
| Wholesale Trade                                  | 10,069  | 1.83%              | 972            | <del>-</del> 0.82% | \$1,216                   | 2.01%                |

# Historic Trend of Top 5 Largest Industries by Establishments 1Q 2007 - 1Q 2019

Top 5 Paying Industries by Average Weekly Wage 1Q 2019